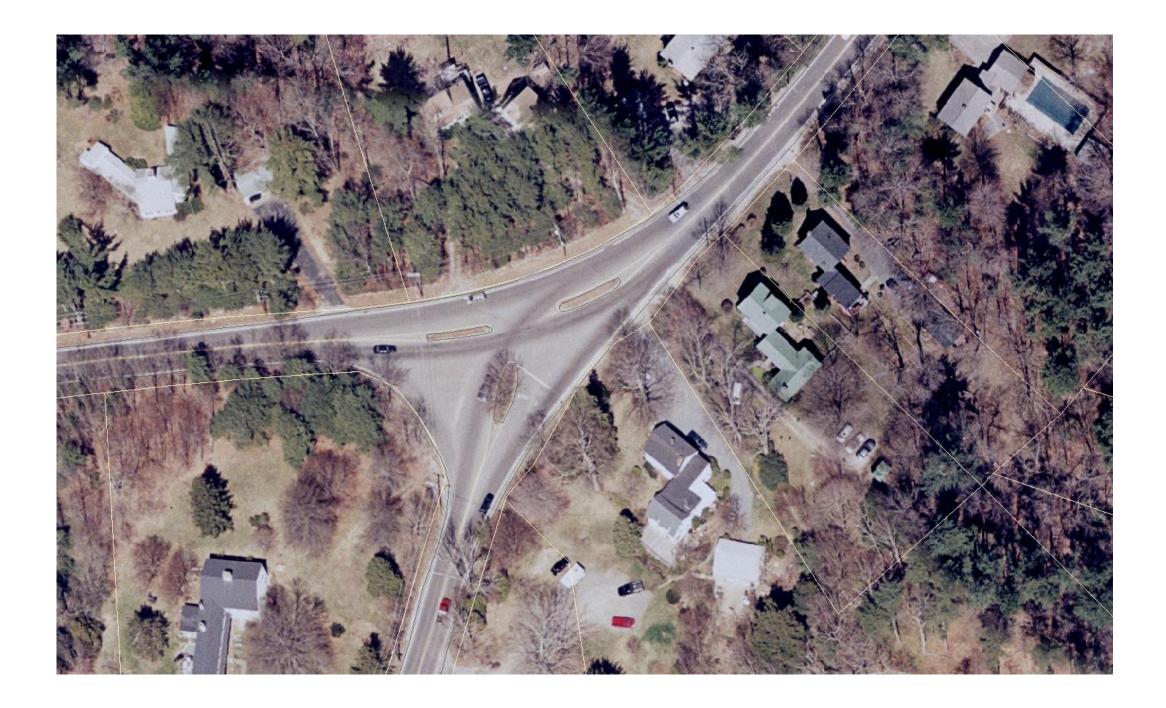

# Broadway/Elm Street Improvements

## Broadway/Elm Street

- Intersection is quite wide with multiple islands
- Vehicles do illegal rolling stops coming from Elm Street
- Vehicles come off of Broadway heading towards Elm at high speeds
- Sight lines could be improved
- Options including a squared up intersection, turning lanes, or a round-about
- Engineering guidance is needed