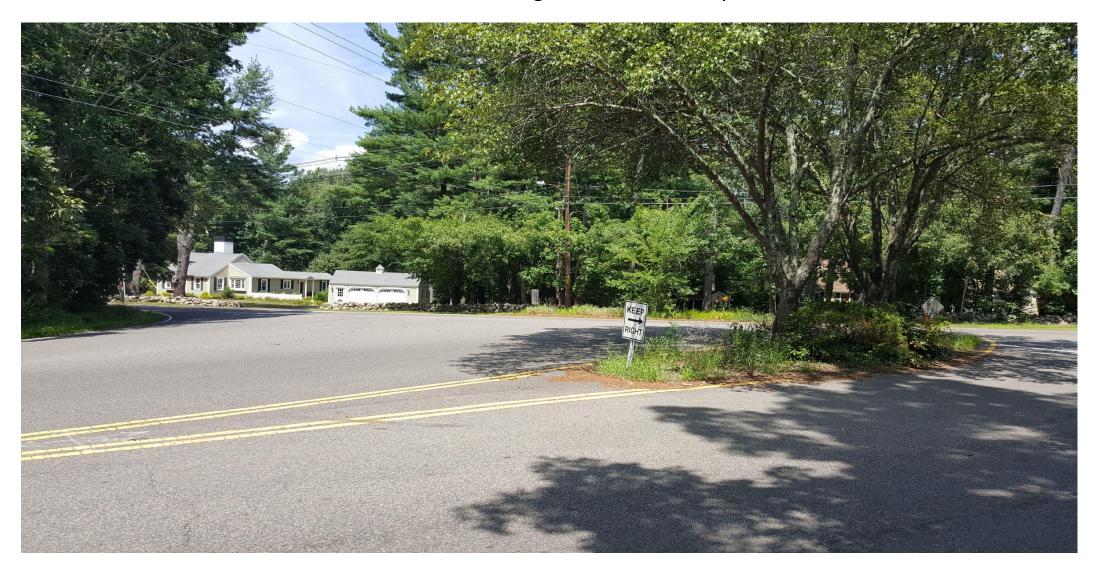

#### Elm Street looking right (east) onto Broadway

## Broadway/Elm Street

- Intersection is quite wide with multiple islands
- Vehicles do illegal rolling stops coming from Elm Street
- Vehicles come off of Broadway heading towards Elm at high speeds
- Sight lines could be improved
- Options including a squared up intersection, turning lanes, or a round-about
- Engineering guidance is needed