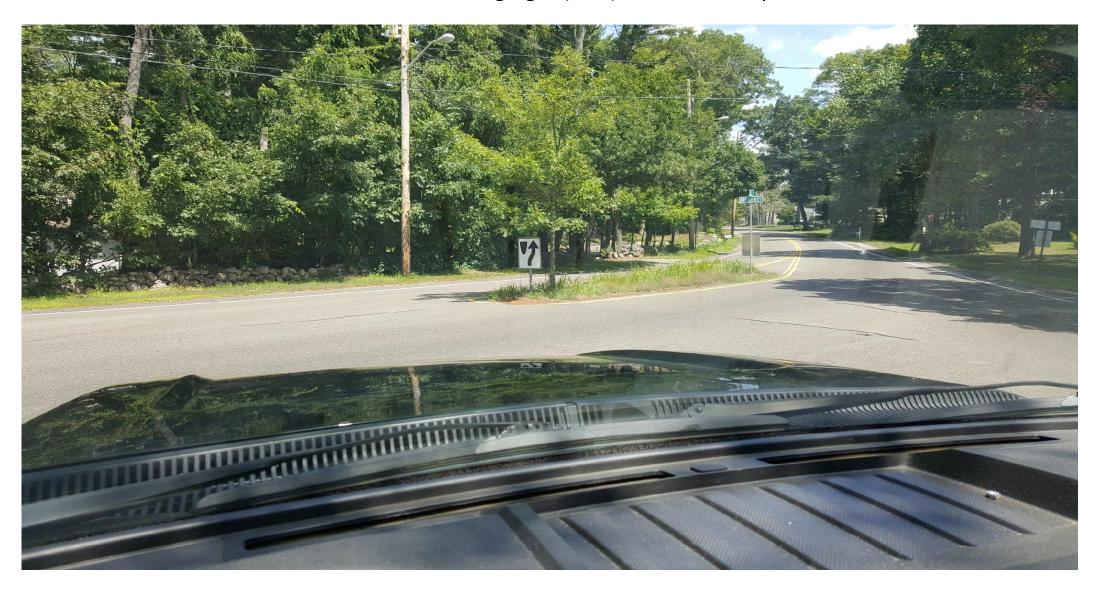

#### Broadway at Elm Street looking west

## Broadway/Elm Street

- Intersection is quite wide with multiple islands
- Vehicles do illegal rolling stops coming from Elm Street
- Vehicles come off of Broadway heading towards Elm at high speeds
- Sight lines could be improved
- Options including a squared up intersection, turning lanes, or a round-about
- Engineering guidance is needed