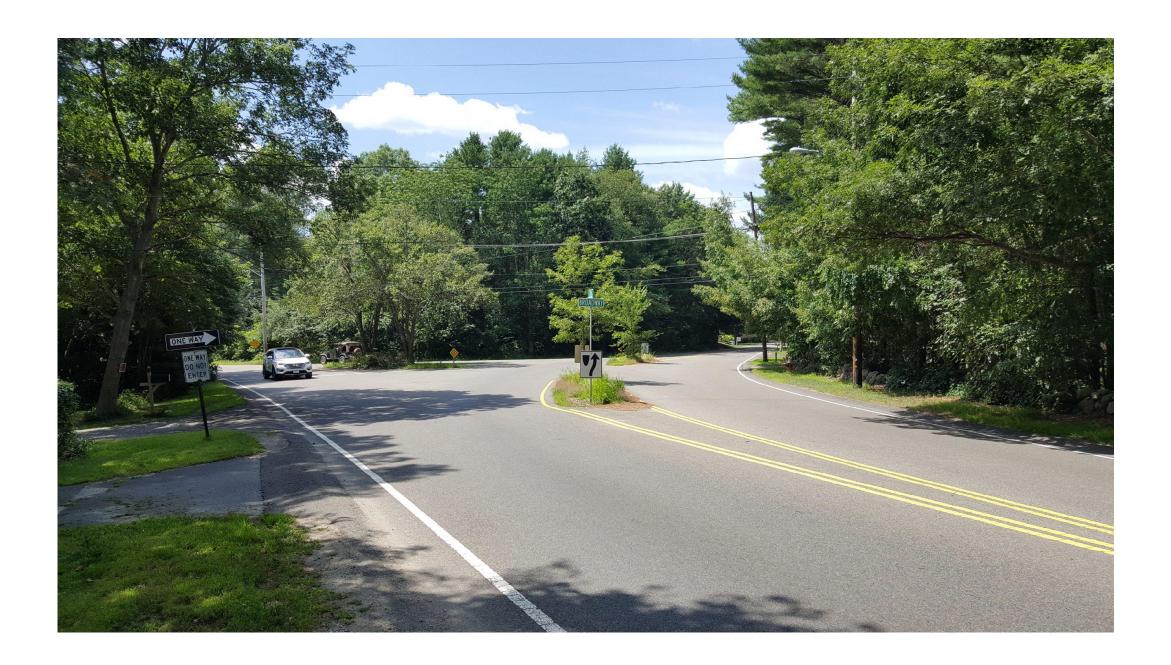

### Broadway approaching Elm Street headed west

## Broadway/Elm Street

- Intersection is quite wide with multiple islands
- Vehicles do illegal rolling stops coming from Elm Street
- Vehicles come off of Broadway heading towards Elm at high speeds
- Sight lines could be improved
- Options including a squared up intersection, turning lanes, or a round-about
- Engineering guidance is needed