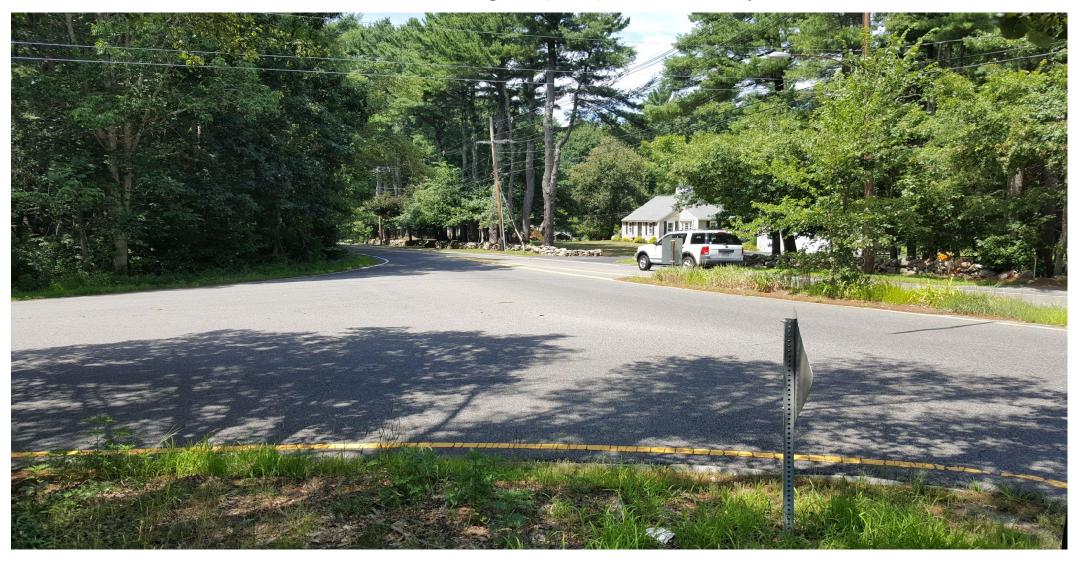

#### Elm Street looking towards Broadway

Elm Street looking left (west) onto Broadway

## Broadway/Elm Street

- Intersection is quite wide with multiple islands
- Vehicles do illegal rolling stops coming from Elm Street
- Vehicles come off of Broadway heading towards Elm at high speeds
- Sight lines could be improved
- Options including a squared up intersection, turning lanes, or a round-about
- Engineering guidance is needed