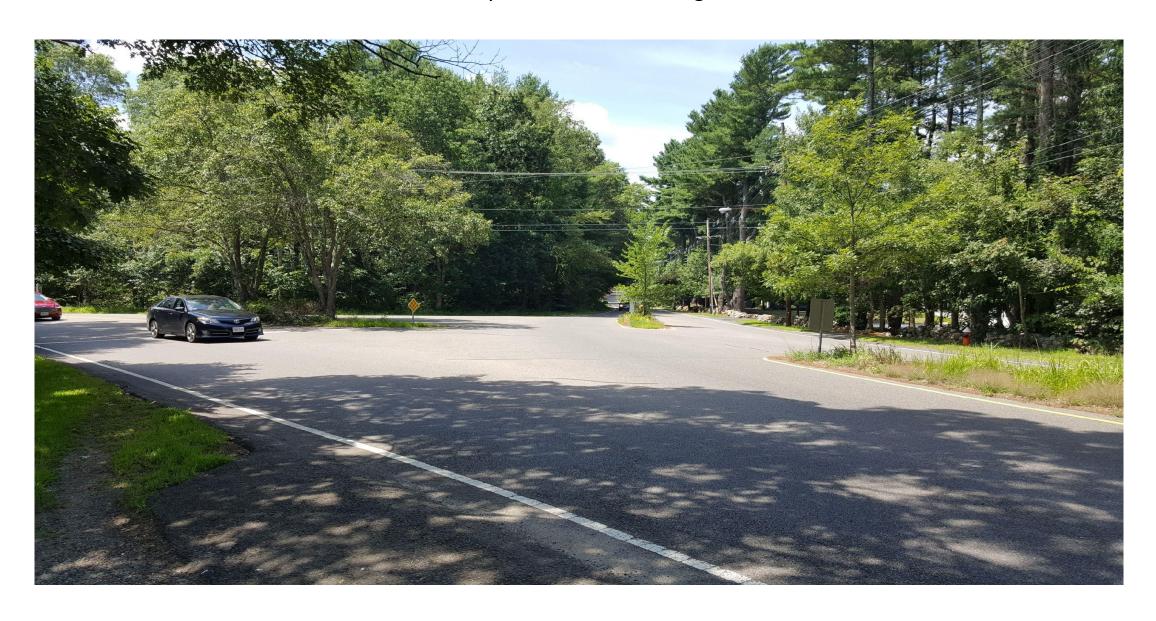

# Broadway/Elm Street Improvements





#### Broadway at Elm Street looking west



### Broadway approaching Elm Street headed west





#### Elm Street looking towards Broadway



Elm Street looking left (west) onto Broadway



#### Elm Street looking right (east) onto Broadway



## Broadway/Elm Street

- Intersection is quite wide with multiple islands
- Vehicles do illegal rolling stops coming from Elm Street
- Vehicles come off of Broadway heading towards Elm at high speeds
- Sight lines could be improved
- Options including a squared up intersection, turning lanes, or a round-about
- Engineering guidance is needed