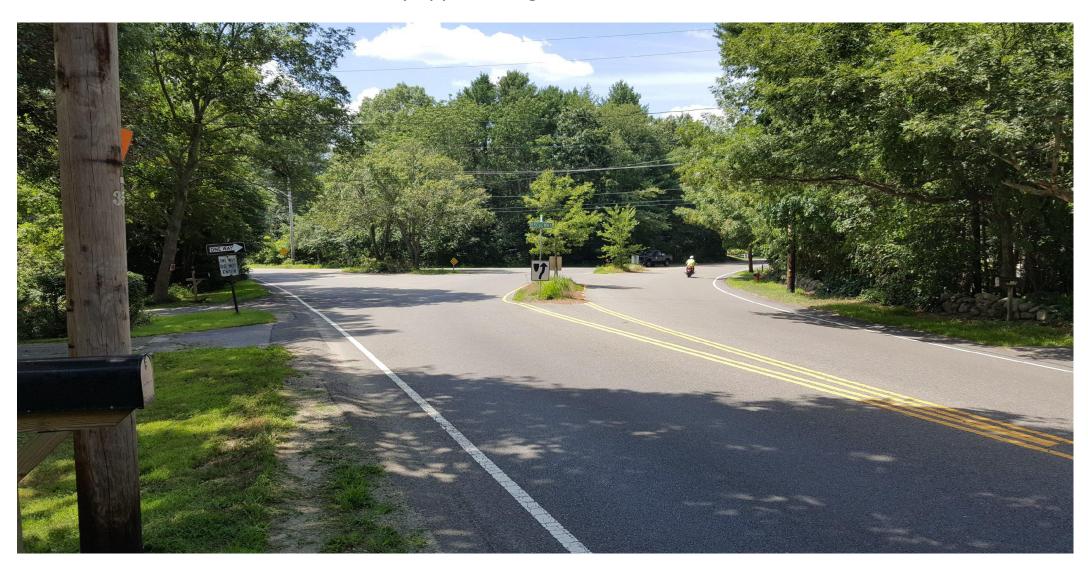

# Broadway/Elm Street Improvements





#### Broadway at Elm Street looking west



### Broadway approaching Elm Street headed west





#### Elm Street looking towards Broadway



Elm Street looking left (west) onto Broadway



#### Elm Street looking right (east) onto Broadway



## Broadway/Elm Street

- Intersection is quite wide with multiple islands
- Vehicles do illegal rolling stops coming from Elm Street
- Vehicles come off of Broadway heading towards Elm at high speeds
- Sight lines could be improved
- Options including a squared up intersection, turning lanes, or a round-about
- Engineering guidance is needed