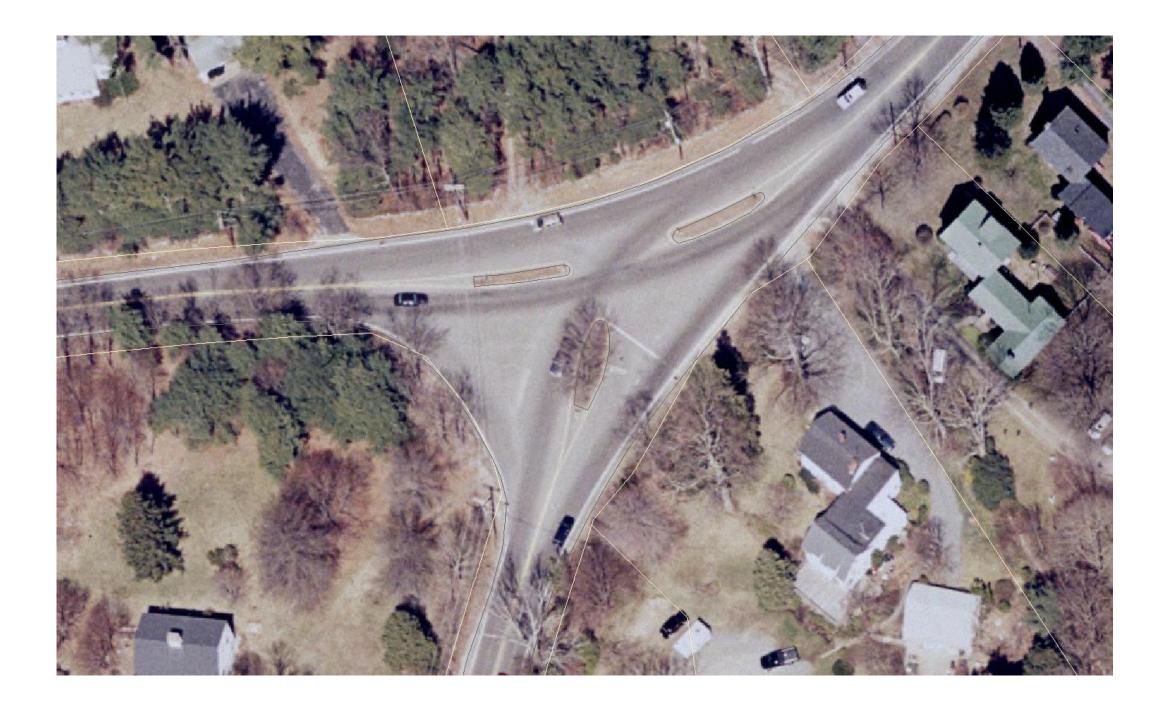

# Broadway/Elm Street Improvements

## Broadway/Elm Street

- Intersection is quite wide with multiple islands
- Vehicles do illegal rolling stops coming from Elm Street
- Vehicles come off of Broadway heading towards Elm at high speeds
- Sight lines could be improved
- Options including a squared up intersection, turning lanes, or a round-about
- Engineering guidance is needed