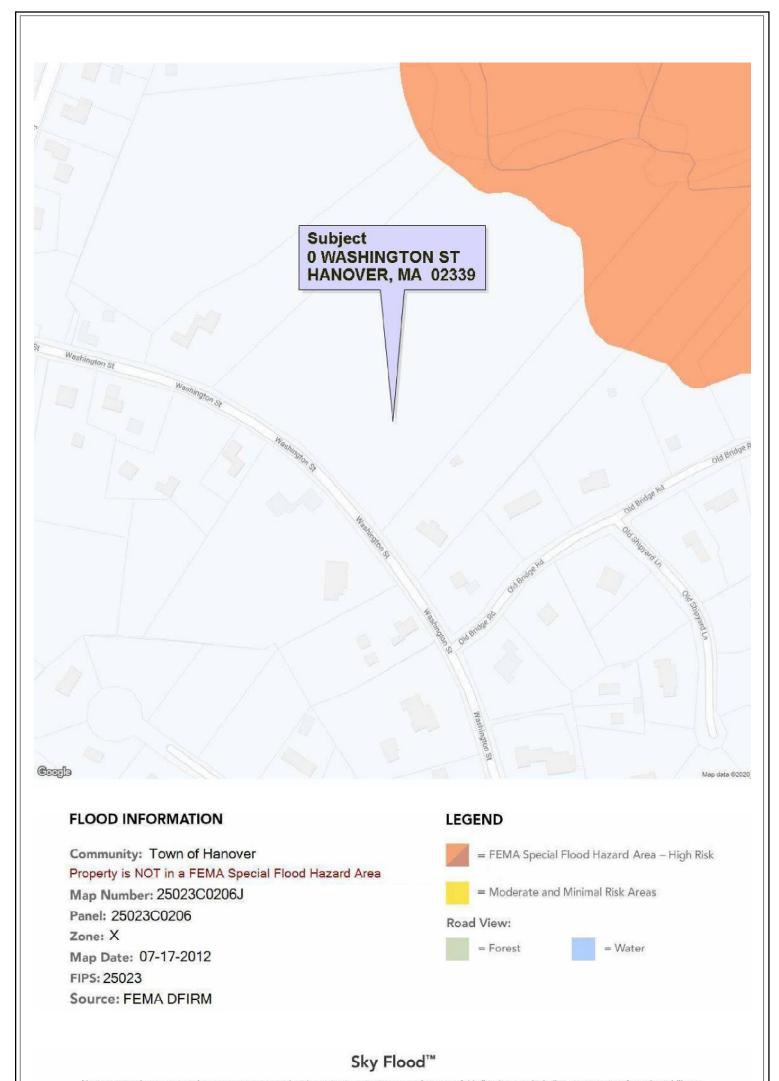

0 Washington St. Plot 58-14 Hanover, MA 02339

The purpose of this appraisal is to develop an opinion of the defined value of the subject property, as vacant. The property rights appraised are the fee simple interest in the site.