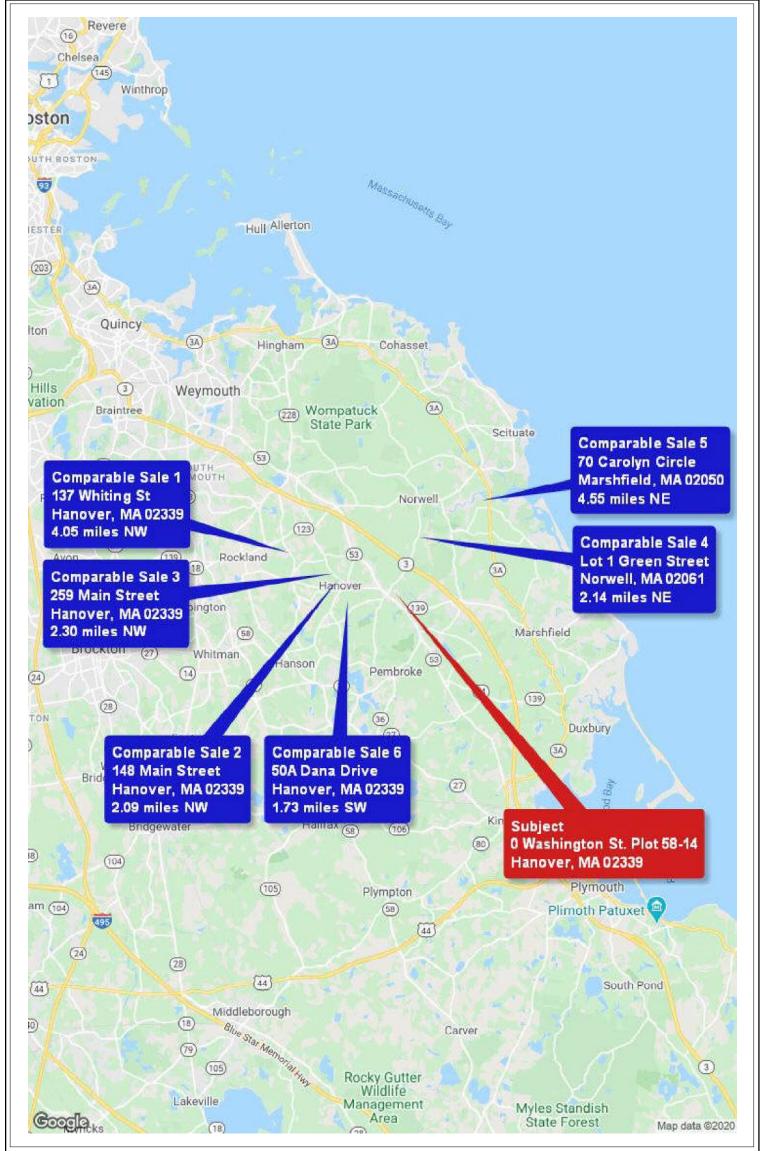

0 Washington St. Plot 58-14 Hanover, MA 02339

The purpose of this appraisal is to develop an opinion of the defined value of the subject property, as vacant. The property rights appraised are the fee simple interest in the site.