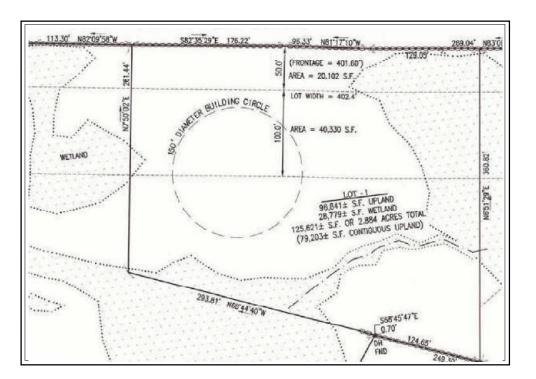

the Front of the Property Towards the Street

House in the Background is 167 Washington Street

# **COMPARABLE PROPERTY PHOTO ADDENDUM**

 Client:
 Mary Dunn & Harold Thomas
 File No.:
 20-06156

 Property Address:
 0 Washington St. Plot 58-14
 Case No.:

 City:
 Hanover
 State: MA
 Zip: 02339



## **COMPARABLE SALE #1**

137 Whiting St Hanover, MA 02339 Sale Date: 03/11/2020 Sale Price: \$ 170,000



## **COMPARABLE SALE #2**

148 Main Street Hanover, MA 02339 Sale Date: 08/09/2019 Sale Price: \$ 265,000



## **COMPARABLE SALE #3**

259 Main Street Hanover, MA 02339 Sale Date: 07/25/2019 Sale Price: \$ 297,900

## **COMPARABLE PROPERTY PHOTO ADDENDUM**

Client:Mary Dunn & Harold ThomasFile No.:20-06156Property Address:0 Washington St. Plot 58-14Case No.:City:HanoverState:MAZip: 02339



## **COMPARABLE SALE #4**

Lot 1 Green Street Norwell, MA 02061 Sale Date: 08/05/2020 Sale Price: \$ 275,000



### **COMPARABLE SALE #5**

70 Carolyn Circle Marshfield, MA 02050 Sale Date: 02/14/2020 Sale Price: \$ 320,000



## **COMPARABLE SALE #6**

50A Dana Drive Hanover, MA 02339 Sale Date: 02/12/2018 Sale Price: \$ 250,000

#### **LOCATION MAP**

Client:Mary Dunn & Harold ThomasFile No.:20-06156Property Address:0 Washington St. Plot 58-14Case No.:City:HanoverState:MAZip: 02339



### **FLOOD MAP**

| Client: Mary Dunn & Harold Thomas             | File No   | D.: 20-06156 |
|-----------------------------------------------|-----------|--------------|
| Property Address: 0 Washington St. Plot 58-14 | Case N    | No.:         |
| City: Hanover                                 | State: