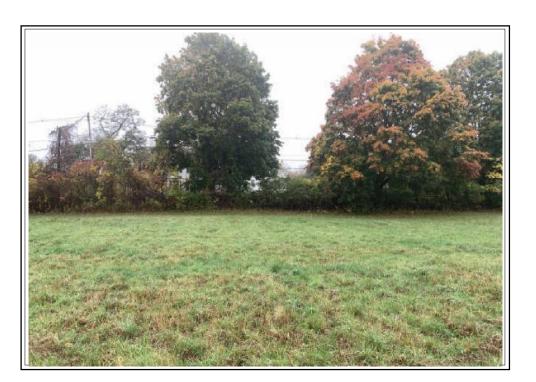

0 Washington St. Plot 58-14 Hanover, MA 02339

The purpose of this appraisal is to develop an opinion of the defined value of the subject property, as vacant. The property rights appraised are the fee simple interest in the site.