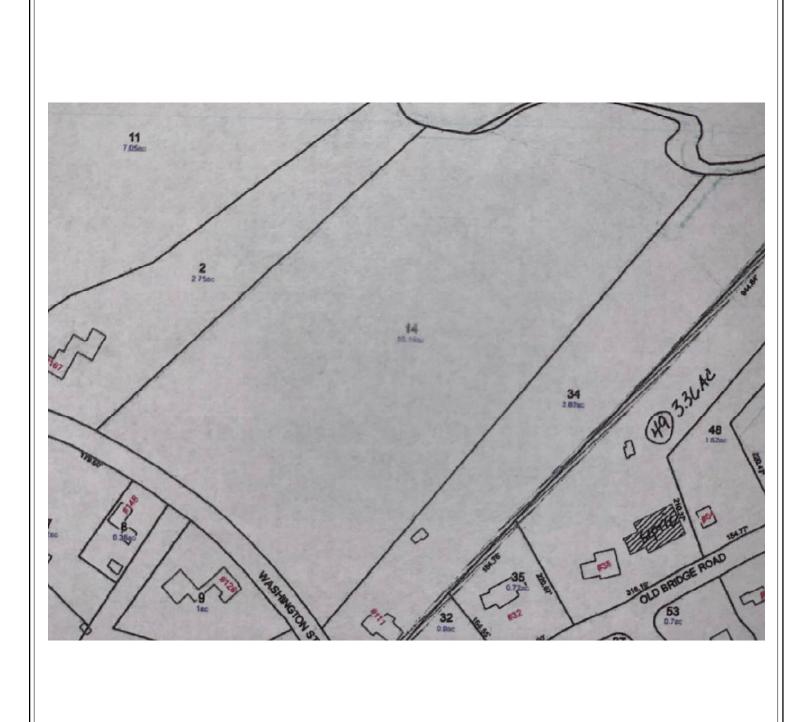

0 Washington St. Plot 58-14 Hanover, MA 02339

The purpose of this appraisal is to develop an opinion of the defined value of the subject property, as vacant. The property rights appraised are the fee simple interest in the site.

In my opinion, the defined value of the property as of October 28, 2020

is:

\$900,000 Nine Hundred Thousand Dollars

The attached report contains the description, analysis and supportive data for the conclusions, final opinion of value, descriptive photographs, assignment conditions and appropriate certifications.