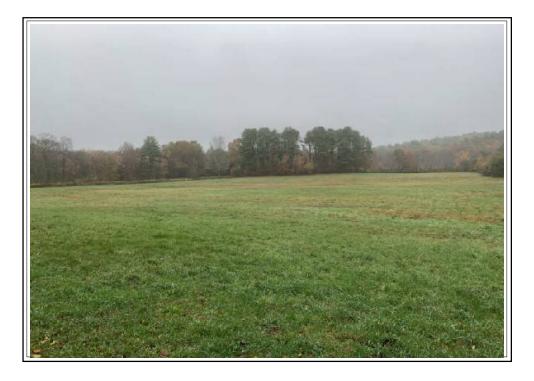

0 Washington St. Plot 58-14 Hanover, MA 02339

The purpose of this appraisal is to develop an opinion of the defined value of the subject property, as vacant. The property rights appraised are the fee simple interest in the site.

In my opinion, the defined value of the property as of October 28, 2020

is:

\$900,000 Nine Hundred Thousand Dollars

The attached report contains the description, analysis and supportive data for the conclusions, final opinion of value, descriptive photographs, assignment conditions and appropriate certifications.