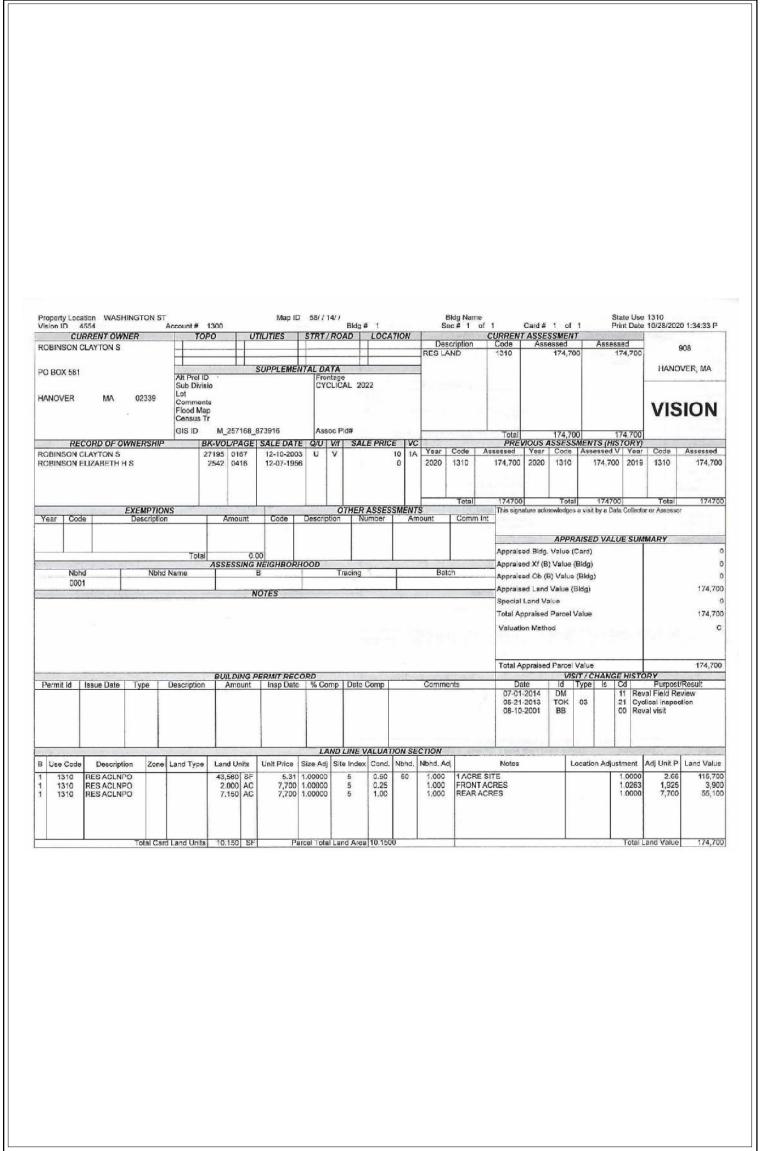

0 Washington St. Plot 58-14 Hanover, MA 02339

The purpose of this appraisal is to develop an opinion of the defined value of the subject property, as vacant. The property rights appraised are the fee simple interest in the site.

In my opinion, the defined value of the property as of October 28, 2020

is:

\$900,000 Nine Hundred Thousand Dollars

The attached report contains the description, analysis and supportive data for the conclusions, final opinion of value, descriptive photographs, assignment conditions and appropriate certifications.