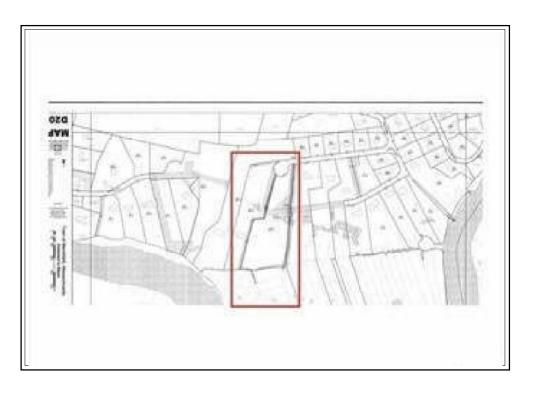

PROPERTY PHOTO ADDENDUM**

 Client:
 Mary Dunn & Harold Thomas
 File No.:
 20-06156

 Property Address:
 0 Washington St. Plot 58-14
 Case No.:

 City:
 Hanover
 State: MA
 Zip: 02339



## **COMPARABLE SALE #1**

137 Whiting St Hanover, MA 02339 Sale Date: 03/11/2020 Sale Price: \$ 170,000



## **COMPARABLE SALE #2**

148 Main Street Hanover, MA 02339 Sale Date: 08/09/2019 Sale Price: \$ 265,000



## **COMPARABLE SALE #3**

259 Main Street Hanover, MA 02339 Sale Date: 07/25/2019 Sale Price: \$ 297,900

## **COMPARABLE PROPERTY PHOTO ADDENDUM**

Client:Mary Dunn & Harold ThomasFile No.:20-06156Property Address:0 Washington St. Plot 58-14Case No.:City:HanoverState:MAZip: 02339



## **COMPARABLE SALE #4**

Lot 1 Green Street Norwell, MA 02061 Sale Date: 08/05/2020 Sale Price: \$ 275,000



### **COMPARABLE SALE #5**

70 Carolyn Circle Marshfield, MA 02050 Sale Date: 02/14/2020 Sale Price: \$ 320,000



## **COMPARABLE SALE #6**

50A Dana Drive Hanover, MA 02339 Sale Date: 02/12/2018 Sale Price: \$ 250,000

#### **LOCATION MAP**

Client:Mary Dunn & Harold ThomasFile No.:20-06156Property Address:0 Washington St. Plot 58-14Case No.:City:HanoverState:MAZip: 02339



### **FLOOD MAP**

| Client: Mary Dunn & Harold Thomas             | File No   | D.: 20-06156 |
|-----------------------------------------------|-----------|--------------|
| Property Address: 0 Washington St. Plot 58-14 | Case N    | No.:         |
| City: Hanover                                 | State: MA | Zip: 02339   |



No representations or warranties to any party concerning the content, accuracy or comple