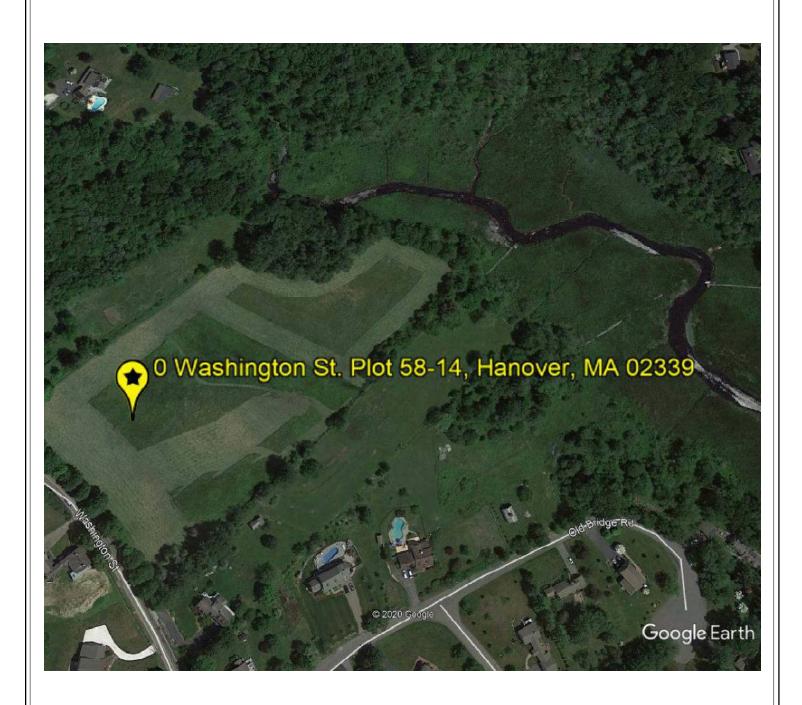

0 Washington St. Plot 58-14 Hanover, MA 02339

The purpose of this appraisal is to develop an opinion of the defined value of the subject property, as vacant. The property rights appraised are the fee simple interest in the site.