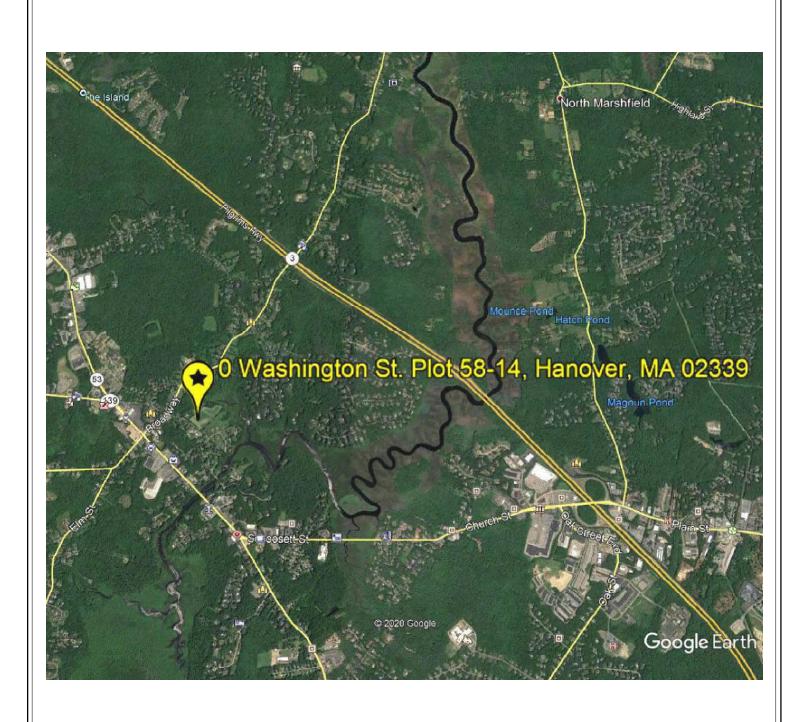

0 Washington St. Plot 58-14 Hanover, MA 02339

The purpose of this appraisal is to develop an opinion of the defined value of the subject property, as vacant. The property rights appraised are the fee simple interest in the site.