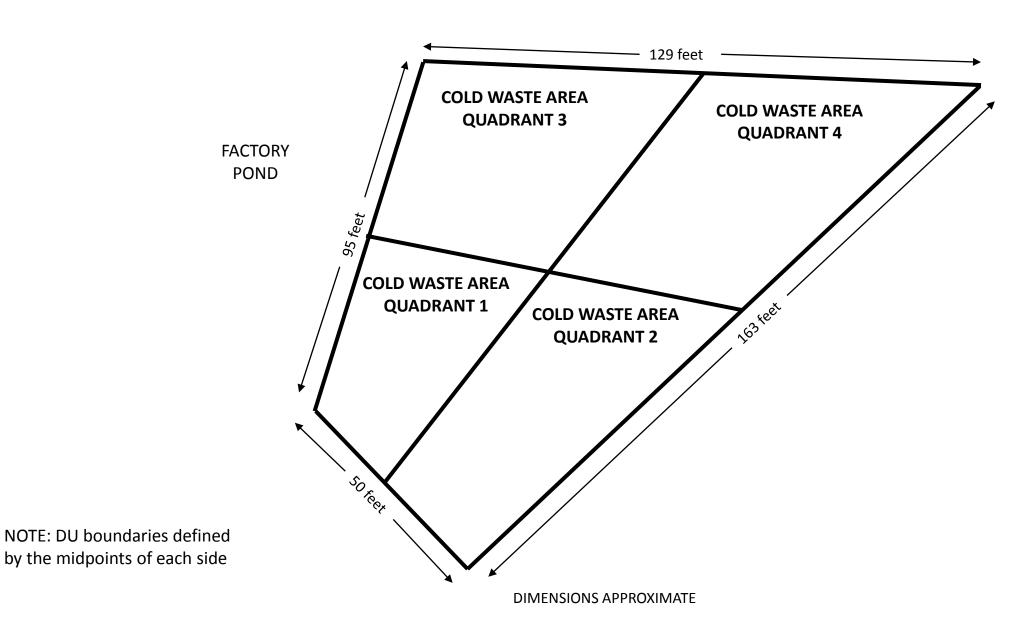

Figure A2. ISM Decision Units for the Post-Excavation Soils in the Cold Waste Area

Figure A2. ISM Decision Units for the Post-Excavation Soils in the Cold Waste Area

RAM for the Former Test Range Berm Area and the Cold Waste Area Fireworks Site, Hanover, MA RTN 4-0000090