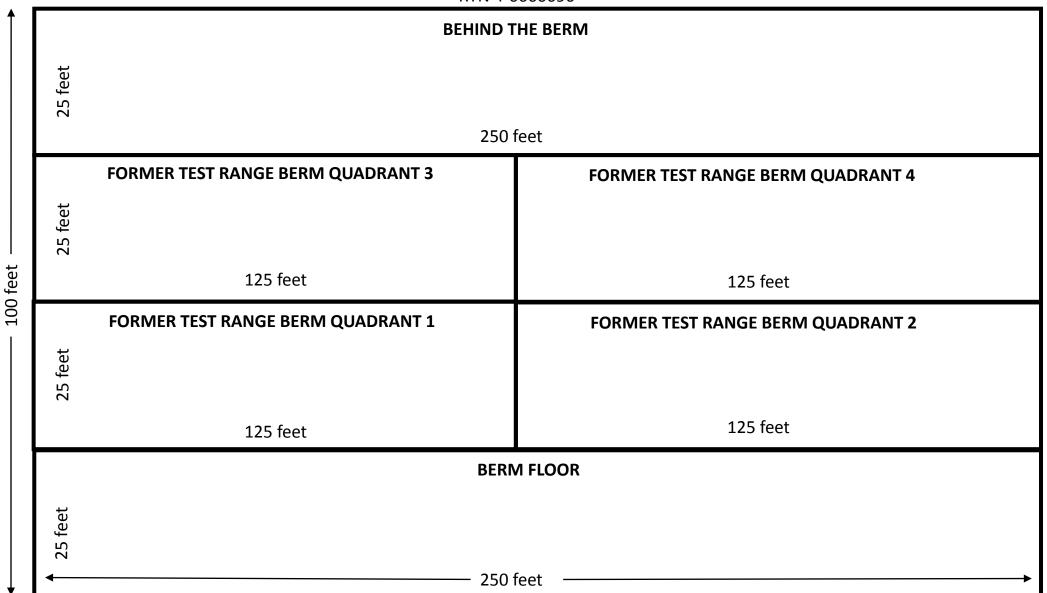

## APPENDED FIGURES FOR THE INCREMENTAL SAMPLING METHODOLOGY DECISION UNITS FOR THE FORMER TEST RANGE BERM AREA AND THE COLD WASTE AREA

(Submitted in accordance with Condition #7)

Figure A1. ISM Decision Units for the Post-Excavation Soils in the Former Test Range Berm Area

## Figure A1. ISM Decision Units for the Post-Excavation Soils in the Former Test Range Berm Area

RAM for the Former Test Range Berm Area and the Cold Waste Area Fireworks Site, Hanover, MA RTN 4-0000090