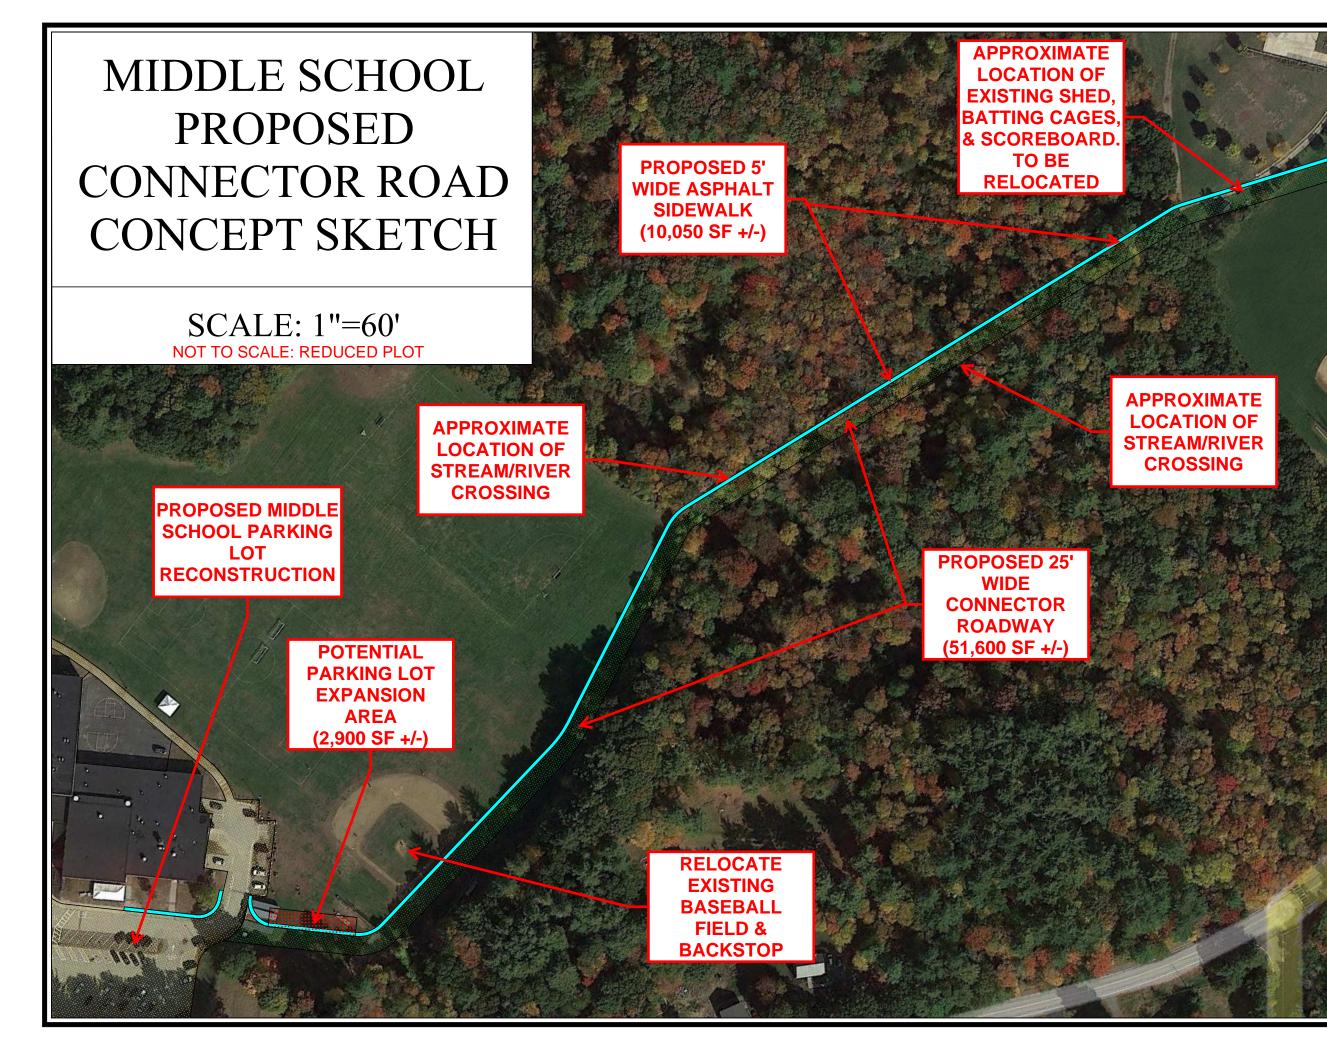

# MIDDLE SCHOOL PARKING LOT IMPROVEMENTS CONCEPT SKETCH

POTENTIAL PARKING LOT EXPANSION AREA (2,900 SF +/-)

RECONSTRUCT EXISTING ASPHALT SIDEWLK (800 SF +/-)

> RELOCATE EXISTING BASEBALL FIELD & BACKSTOP

Coder St

### PROPOSED CONNECTION TO HIGH SCHOOL PARKING LOT/DRIVEWAY

0