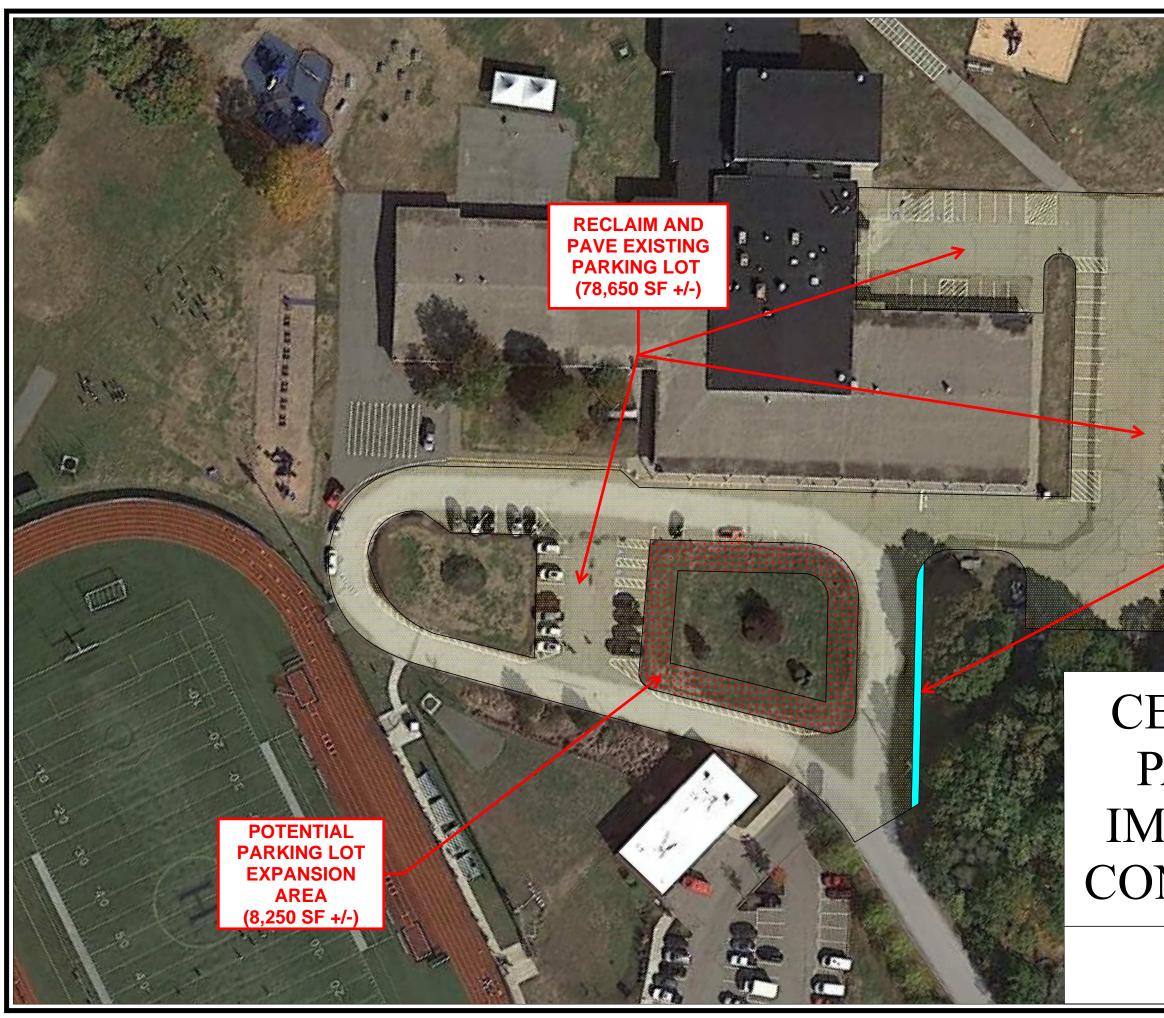

# CEDAR SCHOOL PARKING LOT IMPROVEMENTS CONCEPT SKETCH

SCALE: 1"=30' NOT TO SCALE: REDUCED PLOT

**INSTALL NEW ASPHALT** SIDEWALK (800 SF +/-)

#### SCALE: 1"=30' NOT TO SCALE: REDUCED PLOT

POTENTIAL PARKING LOT EXPANSION AREA (4,150 SF +/-)

RECONSTRUCT EXISTING ASPHALT SIDEWLK (3,350 SF +/-)

> RECLAIM AND PAVE EXISTING PARKING LOT & ACCESS ROADWAYS (118,550 SF +/-)