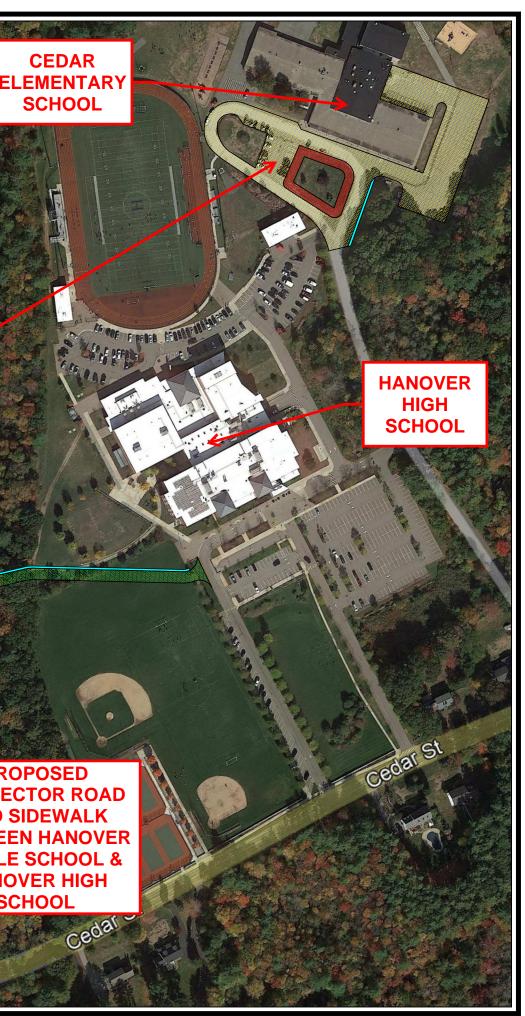

PROPOSED SCHOOL **COMPLEX PARKING** LOT & ROADWAY **IMPROVEMENTS** 

### SCALE: 1"=100' NOT TO SCALE: REDUCED PLOT

**HANOVER** MIDDLE **SCHOOL** 

PROPOSED PARKING LOT RECONSTRUCTION

> PROPOSED **CONNECTOR ROAD AND SIDEWALK BETWEEN HANOVER MIDDLE SCHOOL & HANOVER HIGH SCHOOL**

**CEDAR** 

**SCHOOL** 

**PROPOSED PARKING LOT & ACCESS** ROADWAY RECONSTRUCTION Cedar St