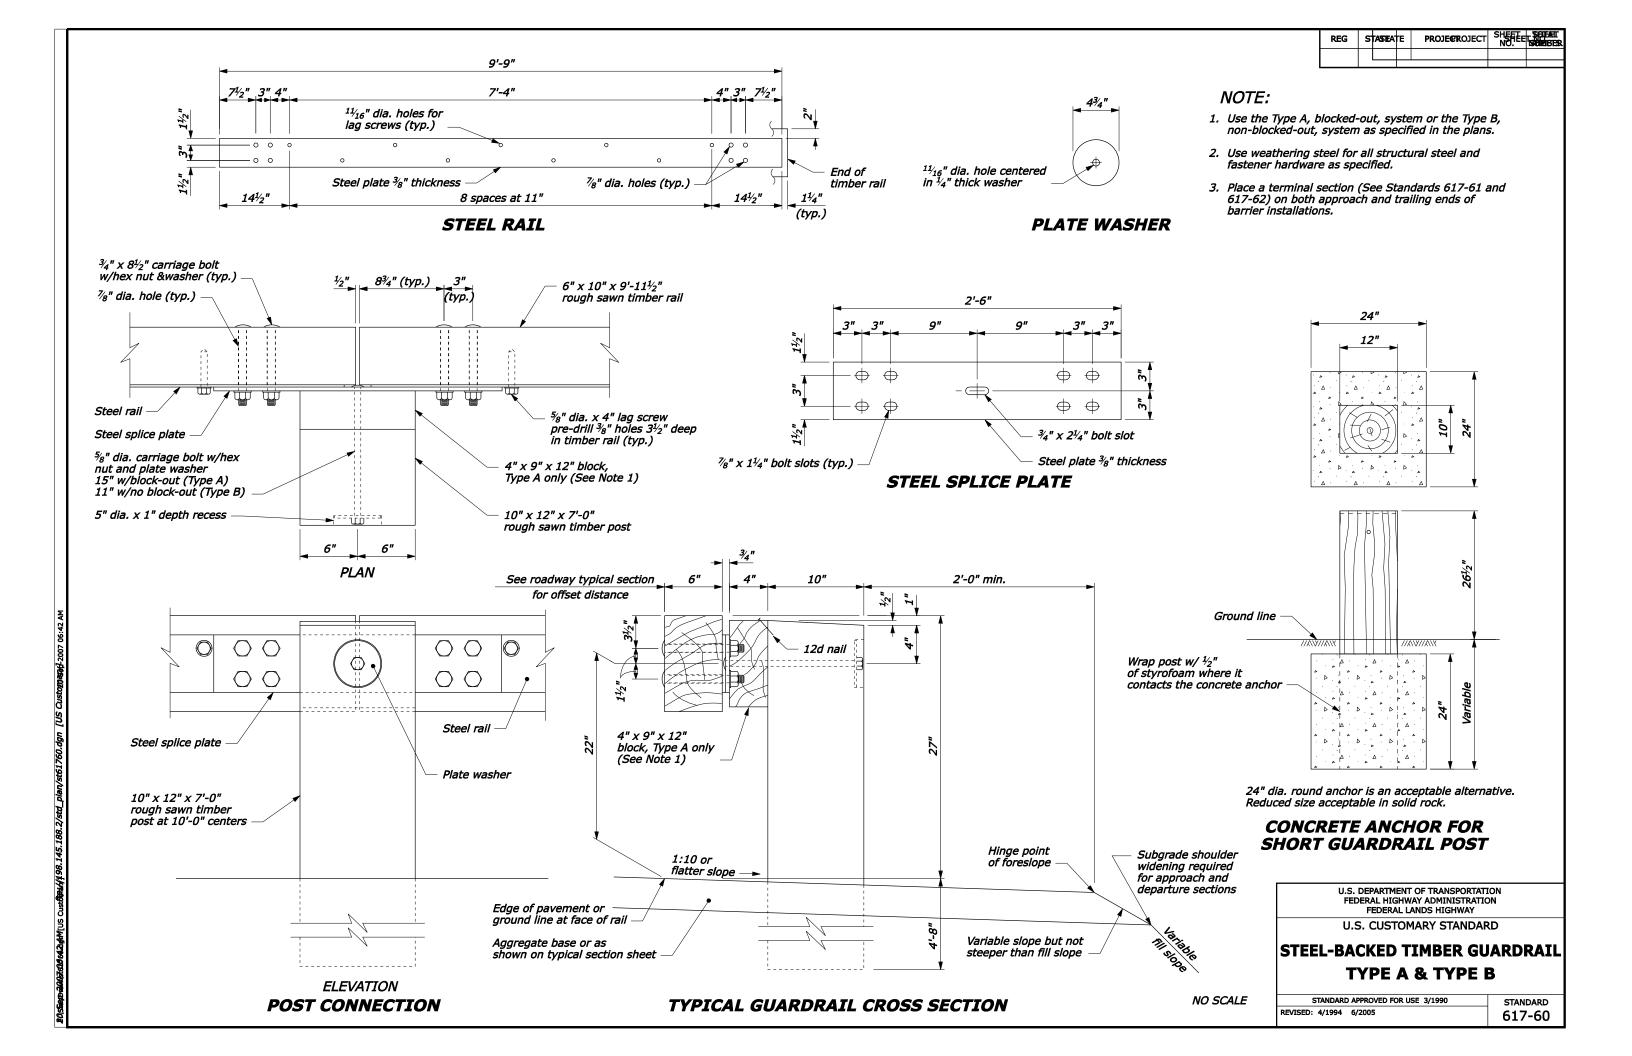

## **B.** Materials

1. **Timber Rail, Blocks and Posts.** Timber items shall be pressure-treated sawn structural lumber, either spruce or fir, and shall conform to the requirements of AASHTO M168. The timber rail shall be cut from the specified grade for dry, well seasoned and dressed spruce or fir, which shall meet the applicable requirements of AASHTO M168.

2. Guardrail Hardware Items. Hardware items shall include all metal fastenings required for timber connections or for connecting timber to concrete or steel, and shall conform to these requirements, unless otherwise approved. Hardware items shall include such items as bolts, washers, nuts, tie rods, turnbuckles and other items as specified. Unless otherwise specified, hardware items shall be galvanized. Steel backing plates, unless otherwise specified, shall be carbon steel conforming to AASHTO M270 (ASTM A709) Grade 36.

- d. Miscellaneous Requirements. Bolts shall have either standard square, hexagonal, or dome heads, or economy type (washer) heads. Unless otherwise specified, bolts shall conform to ASTM A307; "Specification for Carbon Steel Bolts and Studs, 60,000 psi Tensile." They shall have coarse threads, Class 2 tolerance, that conform to ANSI Standard Specifications.
  - Nails shall be cut or round wire of standard forms. Spikes shall be cut or wire spikes, or boat spikes, as specified in the Special Provisions.
- e. Galvanizing. Unless otherwise specified in the Special Provisions, all hardware and steel components shall be galvanized. Hardware shall be galvanized in accordance with AASHTO M232; "Zinc Coating (Hot-Dip) on Iron and Steel Hardware." Other steel components shall be galvanized in accordance with AASHTO M111; "Zinc (Hot-Galvanized) Coatings on Products Fabricated from Rolled, Pressed, and Forged Steel Shapes, Plates, Bars and Strip."
- 3. **Terminal Sections and Anchor Sections.** Guard rail end/terminal sections shall be installed such that the tip of the rail is buried at least 6 inches below the existing ground level and anchored in accordance with manufacturers specifications. Blunt trailing ends will not be permitted.

# NOTE:

- 1. Extend the fill widening a minimum of 5 feet behind the guardrail, unless otherwise directed by the CO.
- 2. The guardrail flare shown in the plan view is the minimum length and rate required. As directed by the CO, flare the guardrail so that the terminal section is outside the clear zone. If the terminal section cannot be located outside the clear zone, it should be flared as far as practical from the road at the maximum rate indicated on the Guardrail Flare Rates table.
- 3. See Standard 617-60, Steel-Backed Timber Guardrail, Type SBTA and SBTB, for timber, structural steel, and hardware details.
- 4. On the Type A, blocked-out guardrail, include the blocks in terminal section, except on the concrete anchor. For the Type B, non-blocked-out guardrail, no blocks are included.

# NOTE:

- 1. Use the Type A, blocked-out, system or the Type B, non-blocked-out, system as specified.
- 2. Use the weathering steel for all structural steel and fastener hardware.
- 3. Furnish shop bent splice plates. Use the minimum bend angle shown in the table below.
- 4. See Sheet 2 of 2 for Plan View Layout.