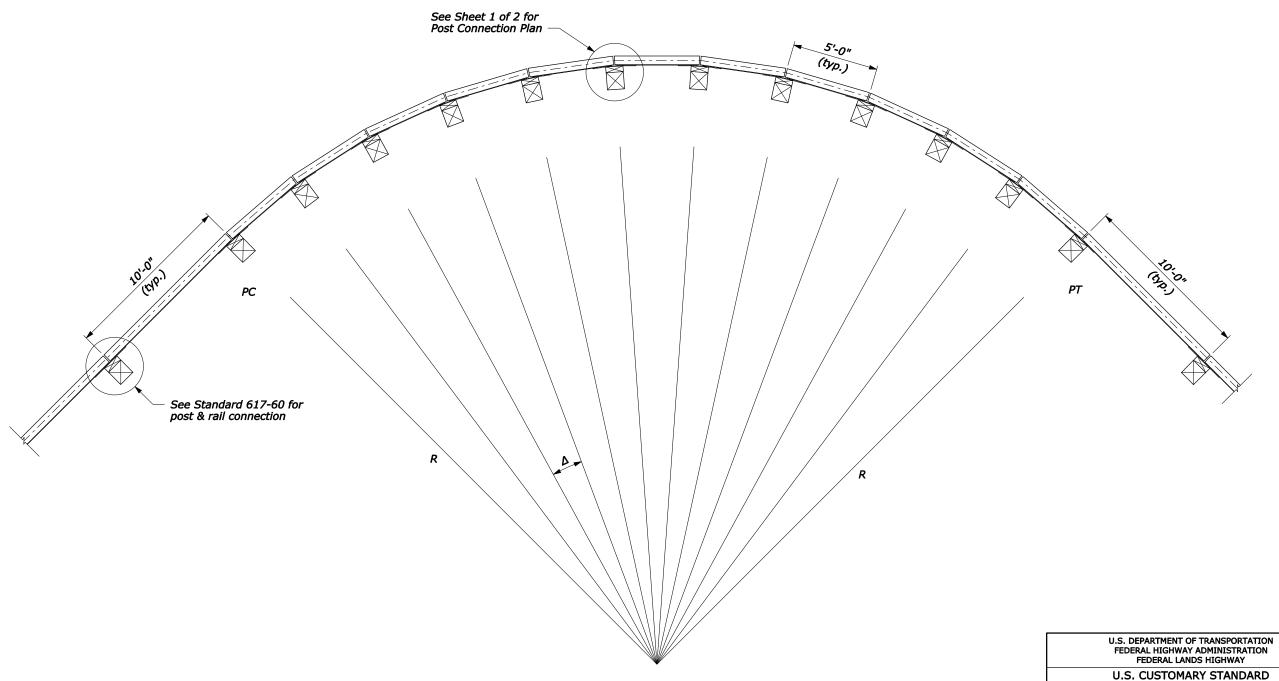

# NOTE:

- 1.  $\Delta$  is the central angle which subtends a 5'-0" chord.
- 2. R is measured from the center of the circle to the back surface of the rough sawn timber rail.

**PLAN VIEW LAYOUT** 

STEEL-BACKED TIMBER GUARDRAIL AROUND CIRCULAR CURVES 70 FOOT RADIUS AND BELOW Sheet 2 of 2