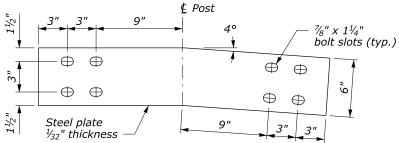

# NOTE:

- 1. Use the Type A, blocked-out, system or the Type B, non-blocked-out, system as specified.
- 2. Use the weathering steel for all structural steel and fastener hardware.
- 3. Furnish shop bent splice plates. Use the minimum bend angle shown in the table below.
- 4. See Sheet 2 of 2 for Plan View Layout.

| BOLT LENG             | STH TABLE                |
|-----------------------|--------------------------|
| Type A<br>(Block-out) | Type B<br>(No Block-out) |
| 15"                   | 11"                      |