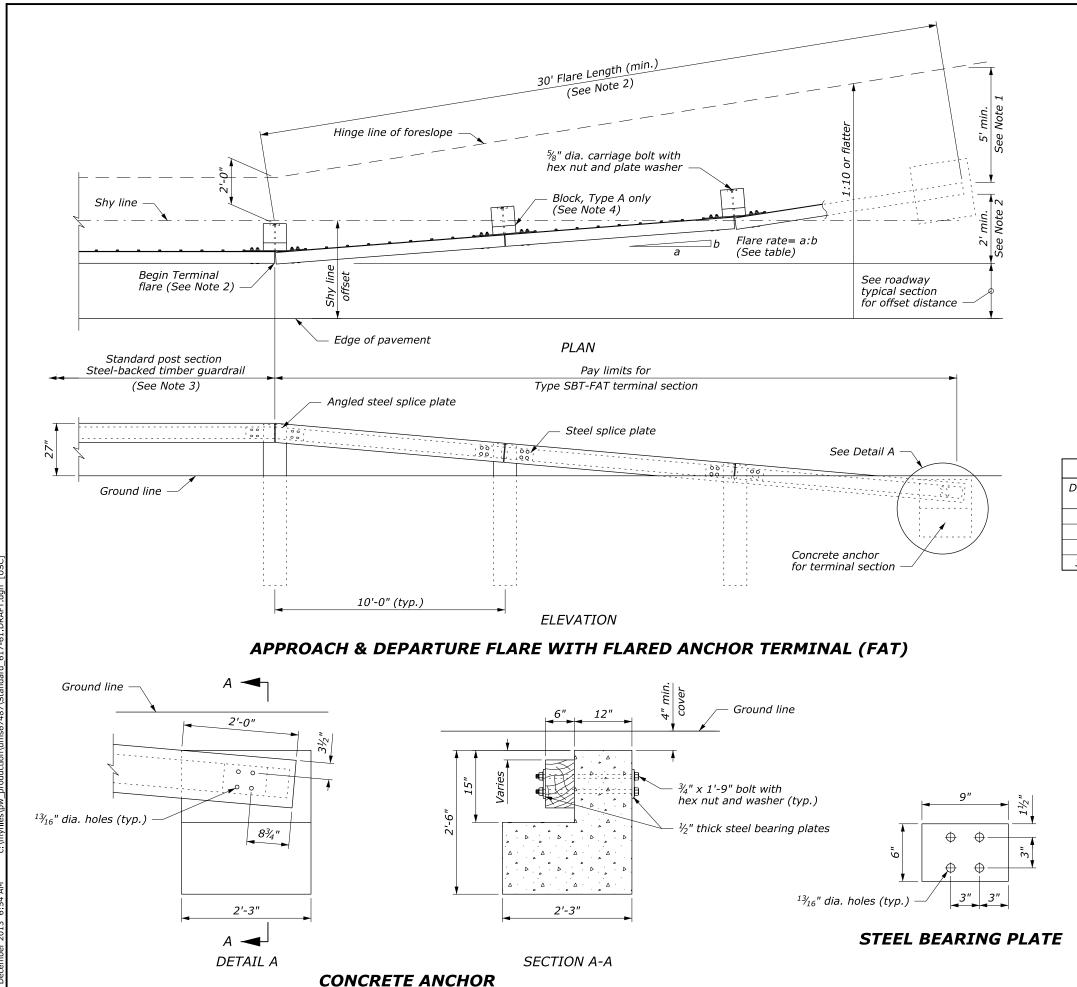

# NOTE:

- 1. Extend the fill widening a minimum of 5 feet behind the guardrail, unless otherwise directed by the CO.
- 2. The guardrail flare shown in the plan view is the minimum length and rate required. As directed by the CO, flare the guardrail so that the terminal section is outside the clear zone. If the terminal section cannot be located outside the clear zone, it should be flared as far as practical from the road at the maximum rate indicated on the Guardrail Flare Rates table.
- 3. See Standard 617-60, Steel-Backed Timber Guardrail, Type SBTA and SBTB, for timber, structural steel, and hardware details.
- 4. On the Type A, blocked-out guardrail, include the blocks in terminal section, except on the concrete anchor. For the Type B, non-blocked-out guardrail, no blocks are included.

| GUARDRAIL FLARE RATE TABLE                                                                                            |     |           |      |  |  |
|-----------------------------------------------------------------------------------------------------------------------|-----|-----------|------|--|--|
| Design Speed   Shy line offset   Flare rate inside   Flare rate outs   (mph)   (ft)   shy line (a:b)   shy line (a:b) |     |           |      |  |  |
| 60                                                                                                                    | 8.0 | 26:1 14:1 |      |  |  |
| 50 6.5                                                                                                                |     | 21:1      | 11:1 |  |  |
| 40 5.0                                                                                                                |     | 16:1      | 8:1  |  |  |
| 30 and less                                                                                                           | 3.5 | 13:1      | 7:1  |  |  |

# ANGLED STEEL SPLICE PLATE

U.S. DEPARTMENT OF TRANSPORTATION FEDERAL HIGHWAY ADMINISTRATION FEDERAL LANDS HIGHWAY

U.S. CUSTOMARY STANDARD

# STEEL-BACKED TIMBER GUARDRAIL TERMINAL SECTION TYPE SBT-FAT

STANDARD

617-61

NO SCALE

STANDARD APPROVED FOR USE 1/1990

REVISED: 4/1994 6/2005

DRAFT: 12/2013

REGATESTATEROJE PROJECTIO.