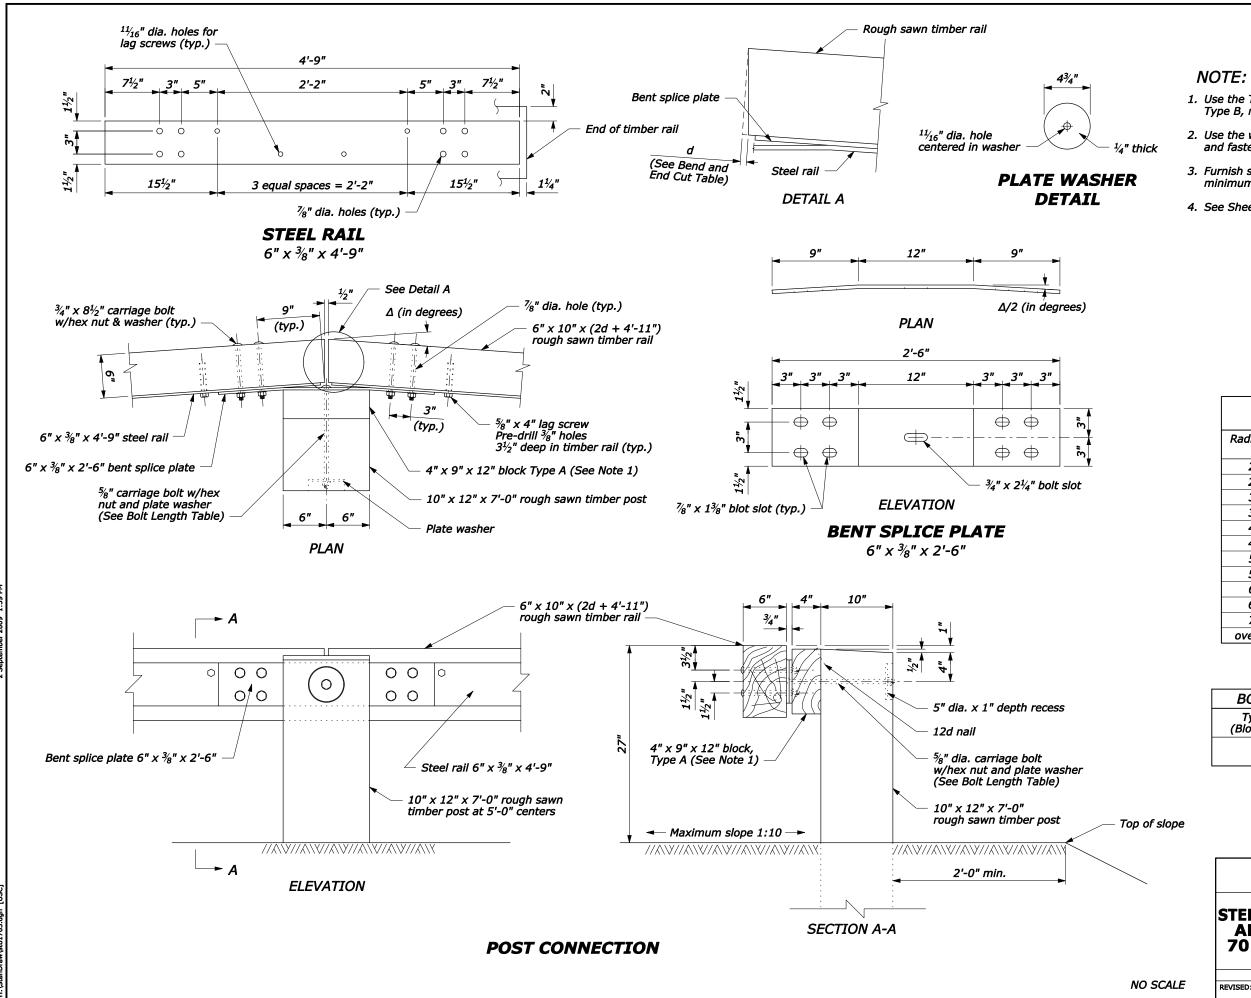

# NOTE:

- 1. Use the Type A, blocked-out, system or the Type B, non-blocked-out, system as specified.
- 2. Use the weathering steel for all structural steel and fastener hardware.
- 3. Furnish shop bent splice plates. Use the minimum bend angle shown in the table below.
- 4. See Sheet 2 of 2 for Plan View Layout.

|           | BEND AND<br>END CUT TABLE |                              |  |  |  |  |
|-----------|---------------------------|------------------------------|--|--|--|--|
| Radius R  | Δ/2                       | d                            |  |  |  |  |
| ft        | degrees                   | in                           |  |  |  |  |
| 20        | 7.18                      | 3/4                          |  |  |  |  |
| <i>25</i> | 5.74                      | 5/8                          |  |  |  |  |
| 30        | 4.78                      | 1/ <sub>2</sub>              |  |  |  |  |
| 35        | 4.10                      | <b>1</b> 6                   |  |  |  |  |
| 40        | 3.58                      | 3/8                          |  |  |  |  |
| 45        | 3.18                      | 3/8<br>1/3                   |  |  |  |  |
| 50        | 2.87                      | <sup>5</sup> / <sub>16</sub> |  |  |  |  |
| 55        | 2.61                      | 1/4                          |  |  |  |  |
| 60        | 2.39                      | 1/4                          |  |  |  |  |
| 65        | 2.20                      | 1/4                          |  |  |  |  |
| 70        | 2.05                      | 1/ <sub>4</sub><br>0         |  |  |  |  |
| over 70   | flat                      | 0                            |  |  |  |  |

| BOLT LENG             | STH TABLE                |
|-----------------------|--------------------------|
| Type A<br>(Block-out) | Type B<br>(No Block-out) |
| 15"                   | 11"                      |

U.S. DEPARTMENT OF TRANSPORTATION FEDERAL HIGHWAY ADMINISTRATION FEDERAL LANDS HIGHWAY

U.S. CUSTOMARY STANDARD

STEEL-BACKED TIMBER GUARDRAIL **AROUND CIRCULAR CURVES 70 FOOT RADIUS AND BELOW** 

Sheet 1 of 2 STANDARD APPROVED FOR USE 6/2005

# NOTE:

- 1.  $\Delta$  is the central angle which subtends a 5'-0" chord.
- 2. R is measured from the center of the circle to the back surface of the rough sawn timber rail.

**PLAN VIEW LAYOUT** 

STEEL-BACKED TIMBER GUARDRAIL AROUND CIRCULAR CURVES 70 FOOT RADIUS AND BELOW Sheet 2 of 2