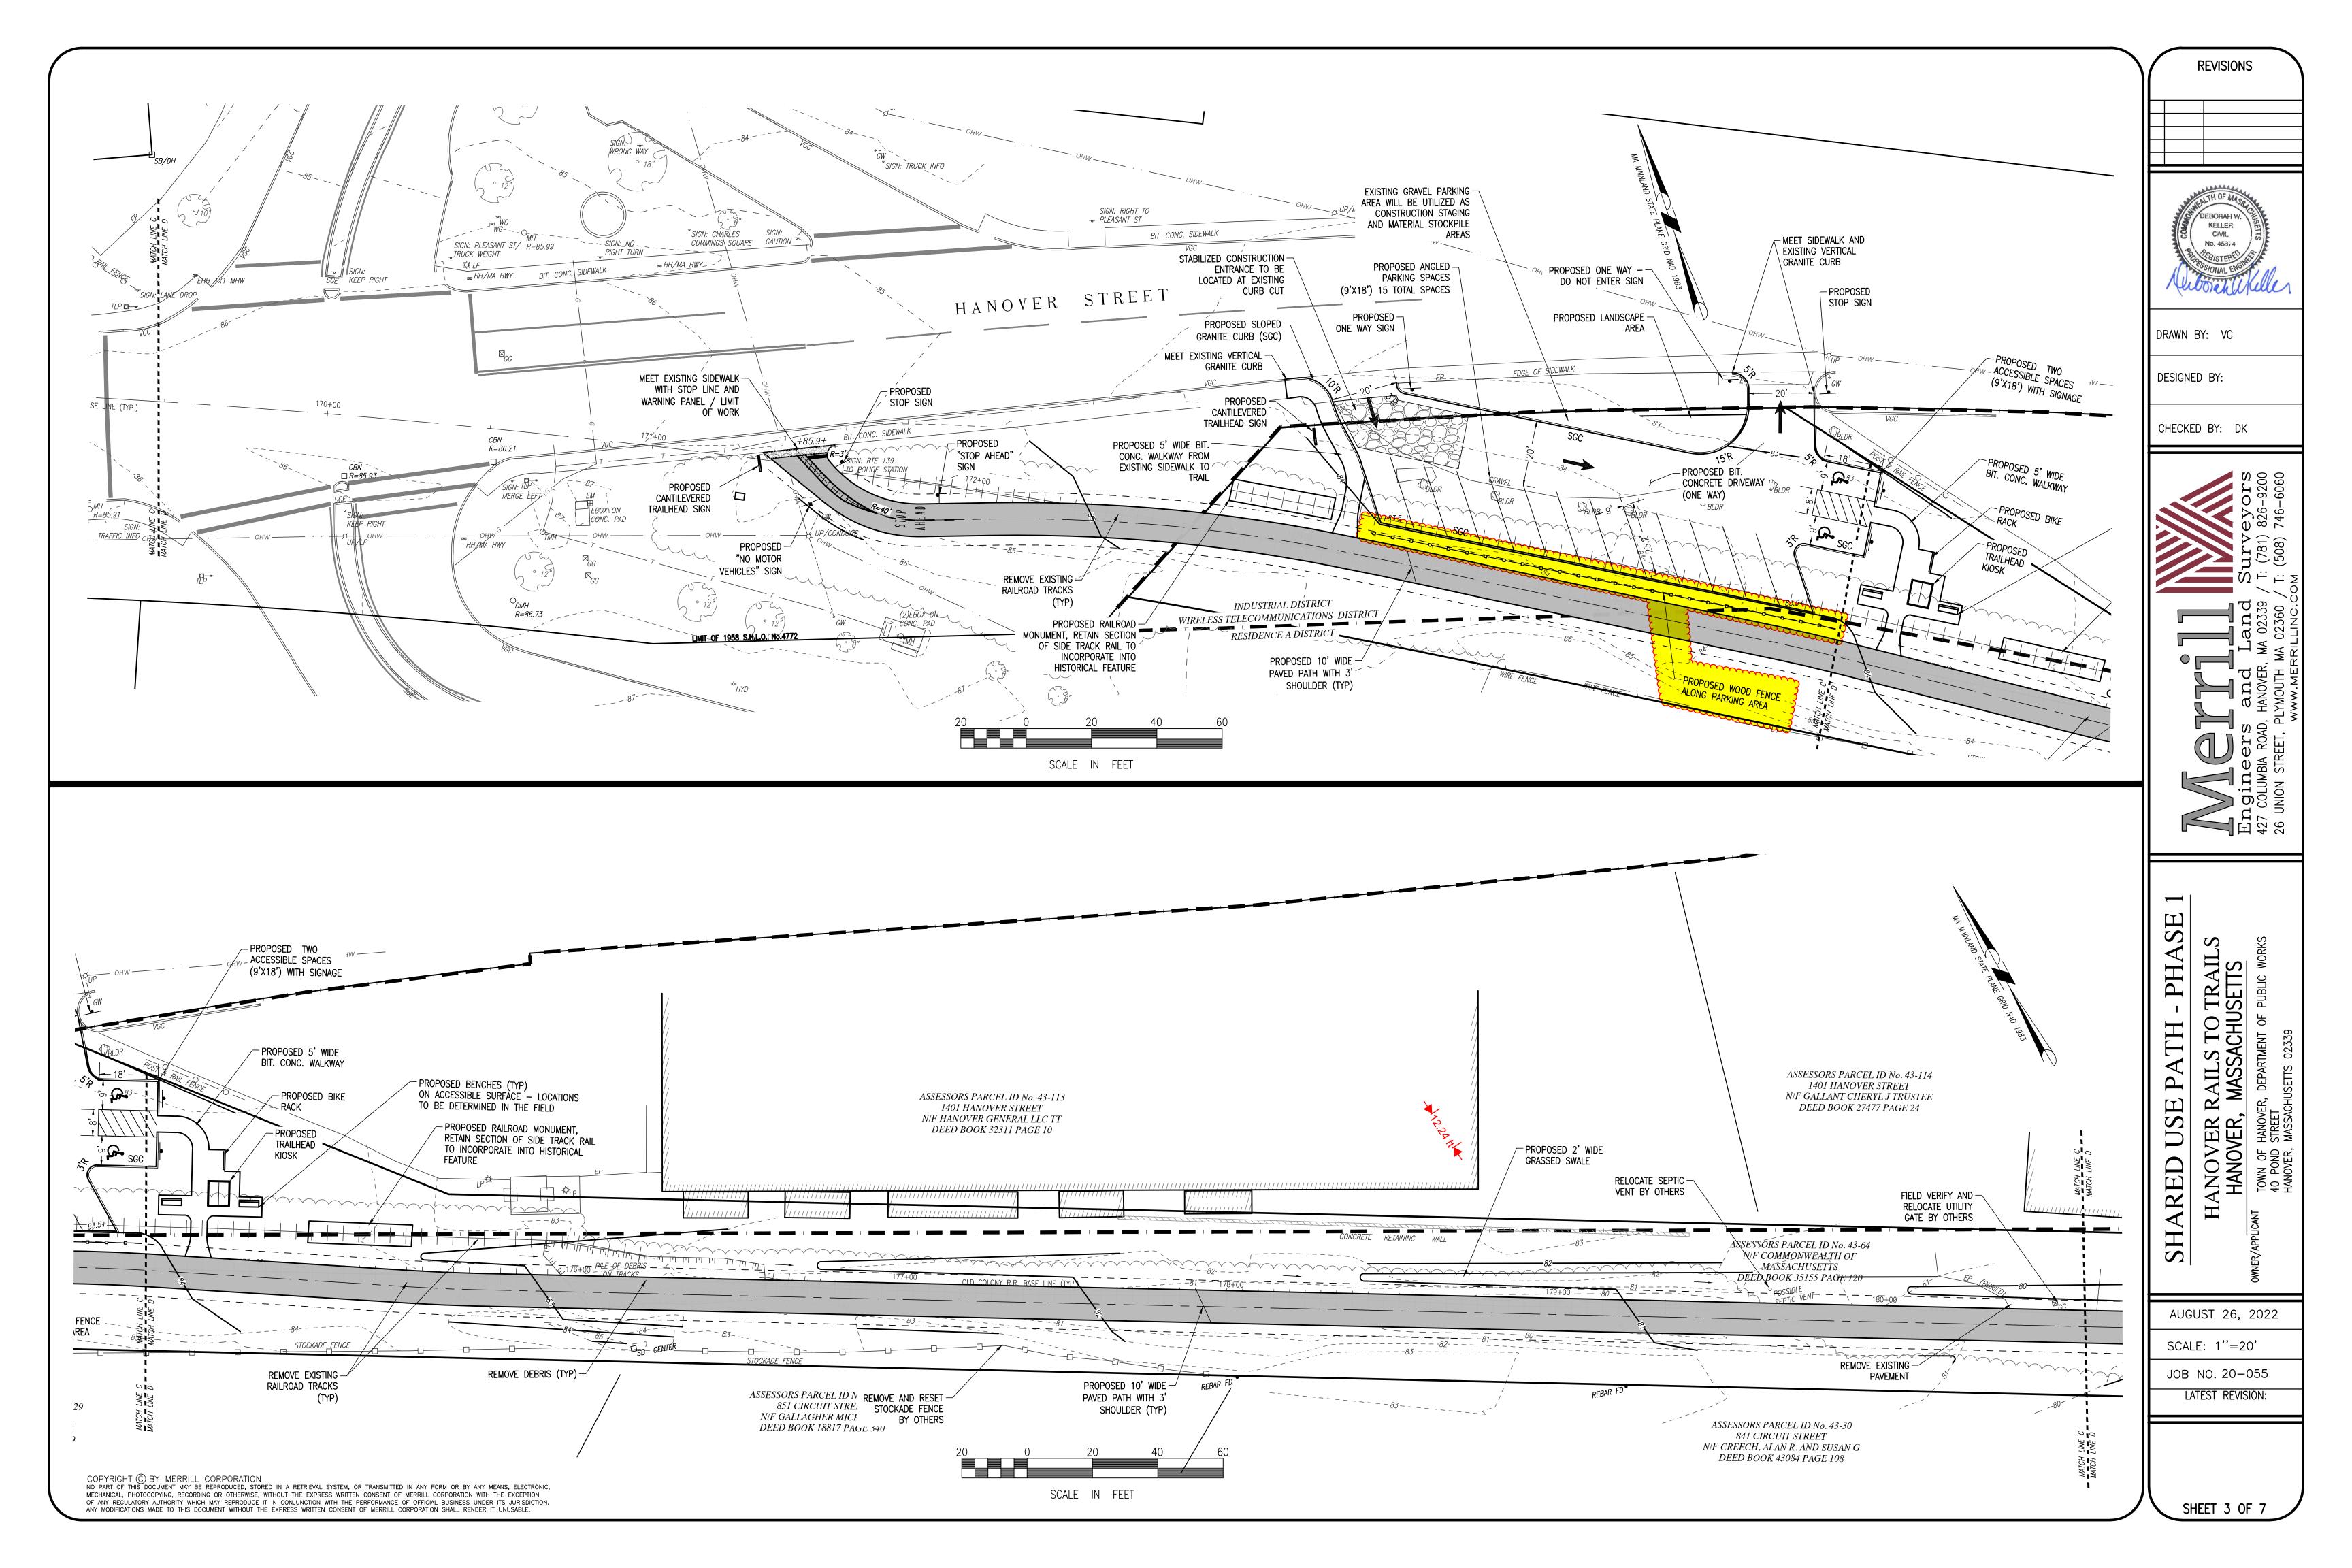

#### I. Introduction

The Town of Hanover is seeking installation of fencing/railing as part of the ongoing development of the Hanover Branch Rail Trail. The intent of this project is to furnish and install wooden fencing/railings at various locations as indicated on the attached plans as part of the ongoing development of the Hanover Branch Rail Trail in West Hanover, Massachusetts.

#### II. Specifications

The Contractor shall furnish and install approximately 1,150 linear feet of wooden fencing at various locations along a former rail bed location that is currently being developed as a shared-use path. Please see the attached plans for proposed locations and fencing details.