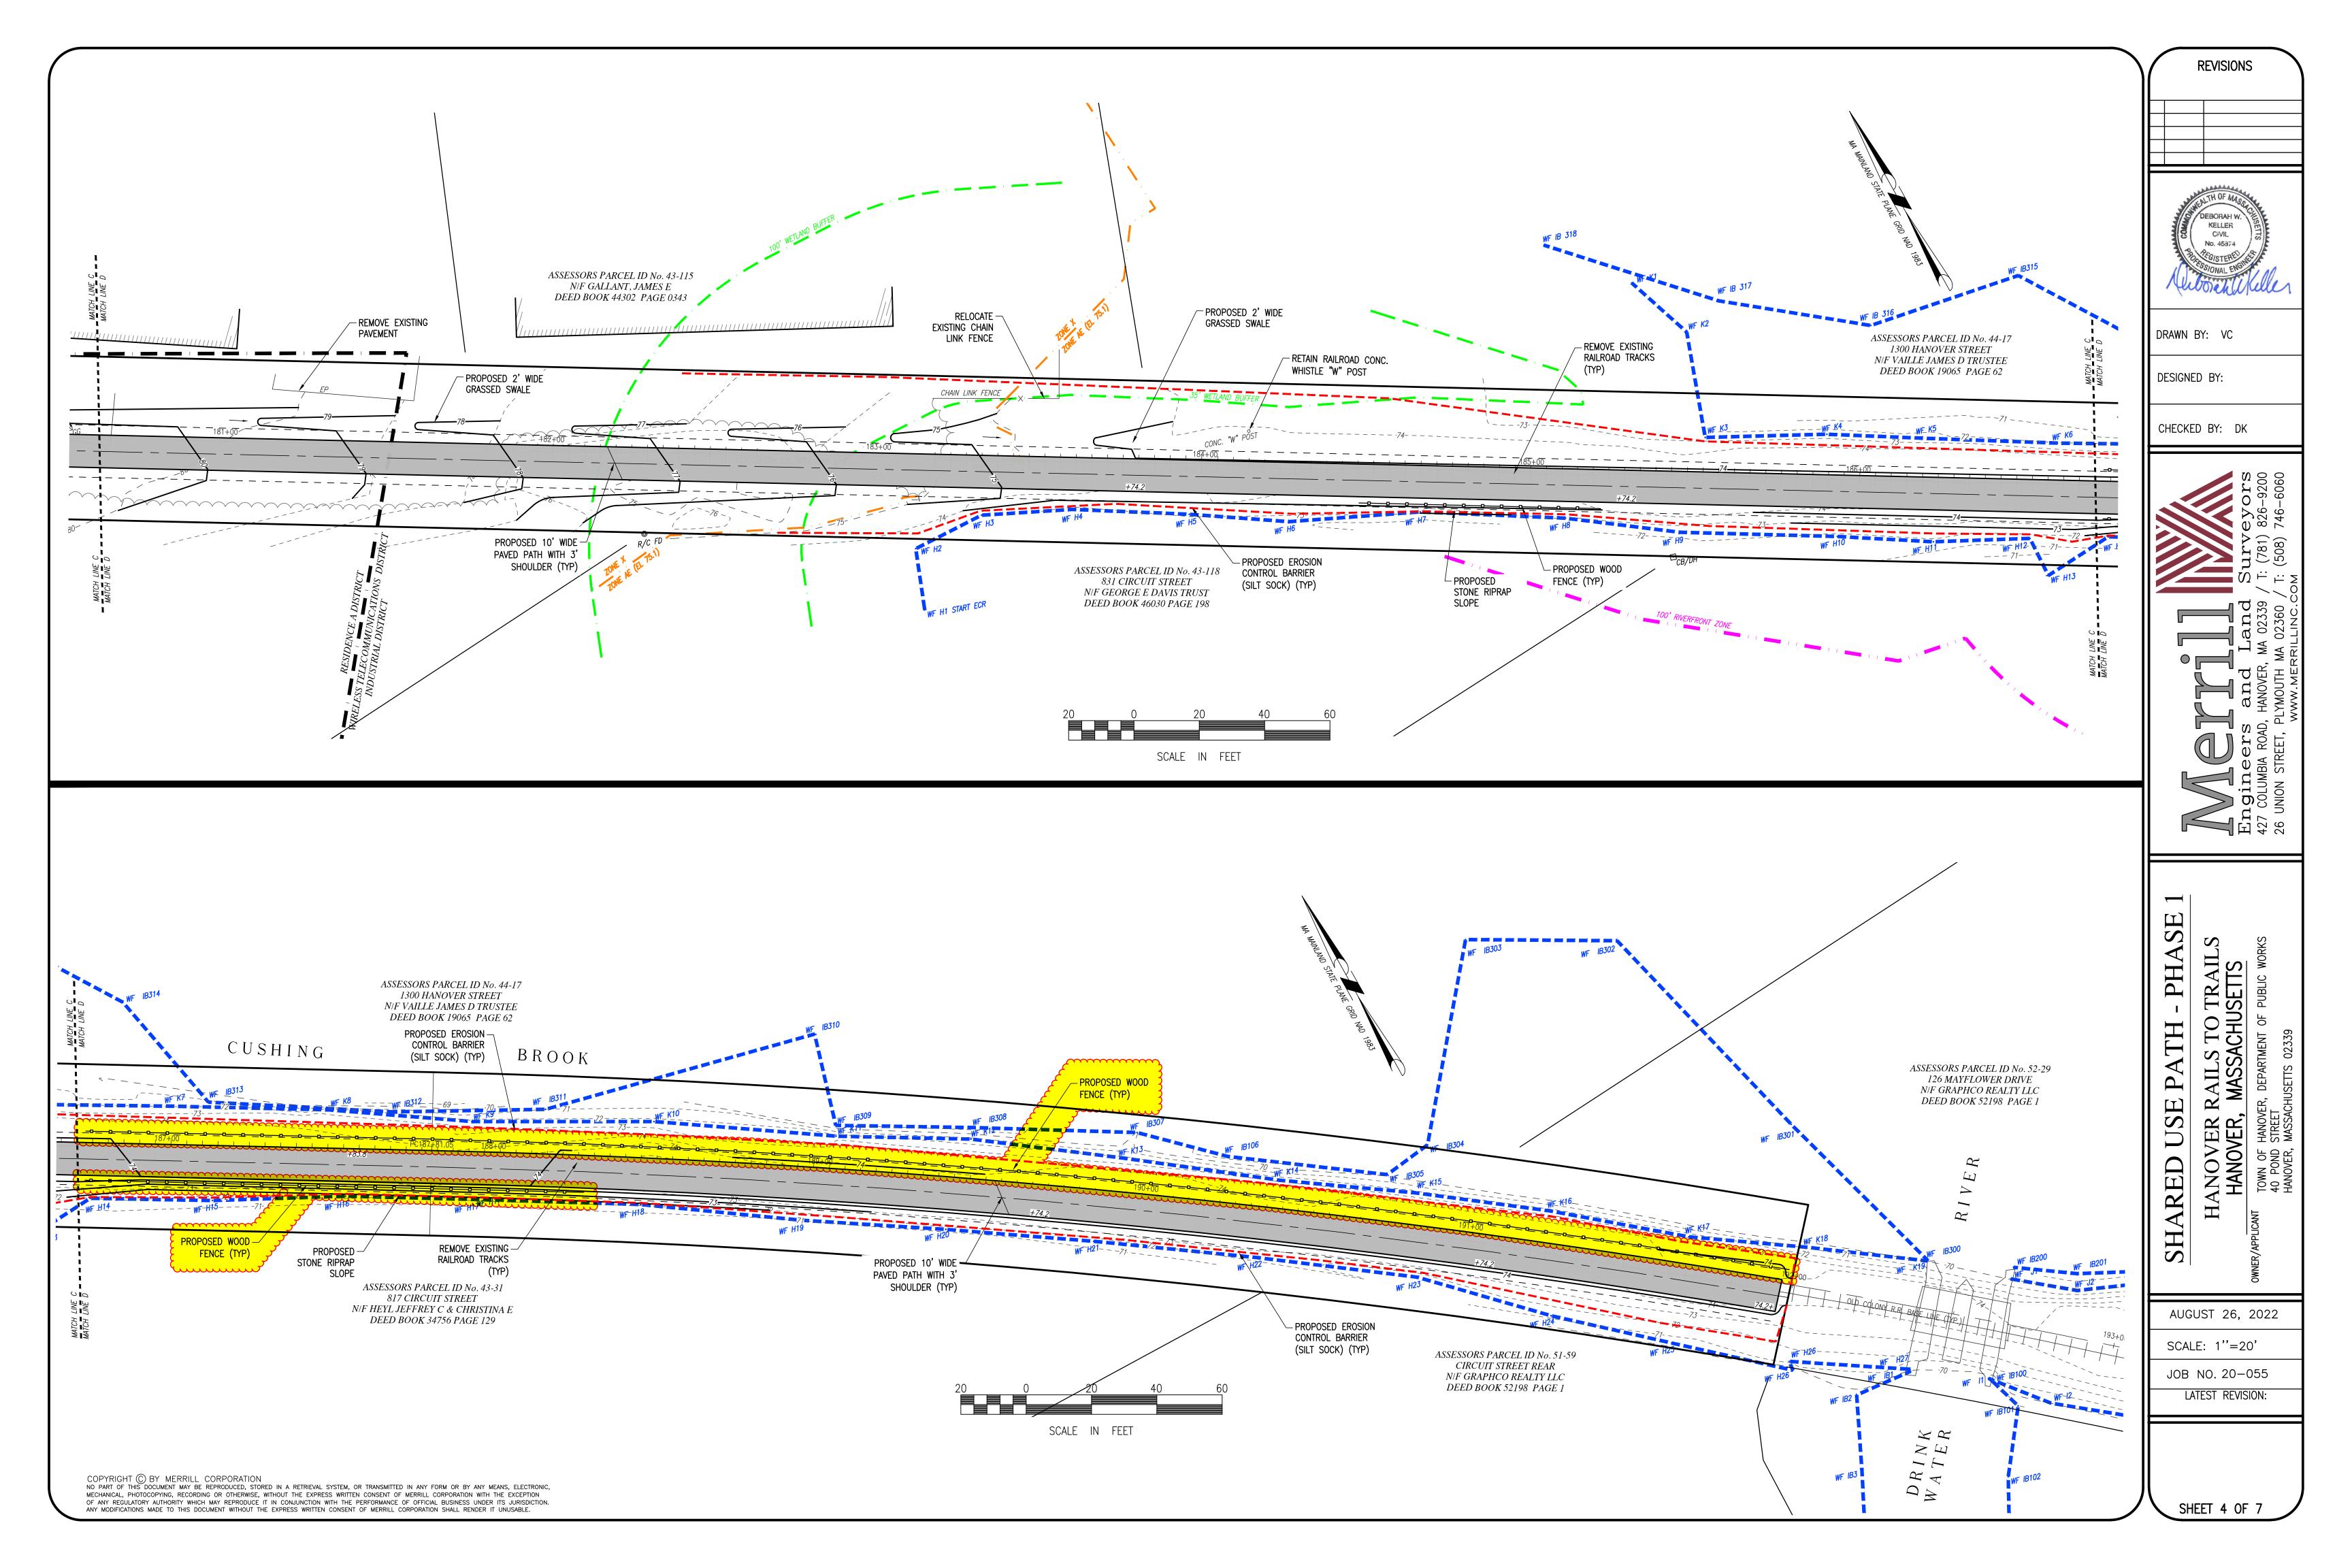

#### I. Introduction

The Town of Hanover is seeking installation of fencing/railing as part of the ongoing development of the Hanover Branch Rail Trail. The intent of this project is to furnish and install wooden fencing/railings at various locations as indicated on the attached plans as part of the ongoing development of the Hanover Branch Rail Trail in West Hanover, Massachusetts.

#### II. Specifications

The Contractor shall furnish and install approximately 1,150 linear feet of wooden fencing at various locations along a former rail bed location that is currently being developed as a shared-use path. Please see the attached plans for proposed locations and fencing details.