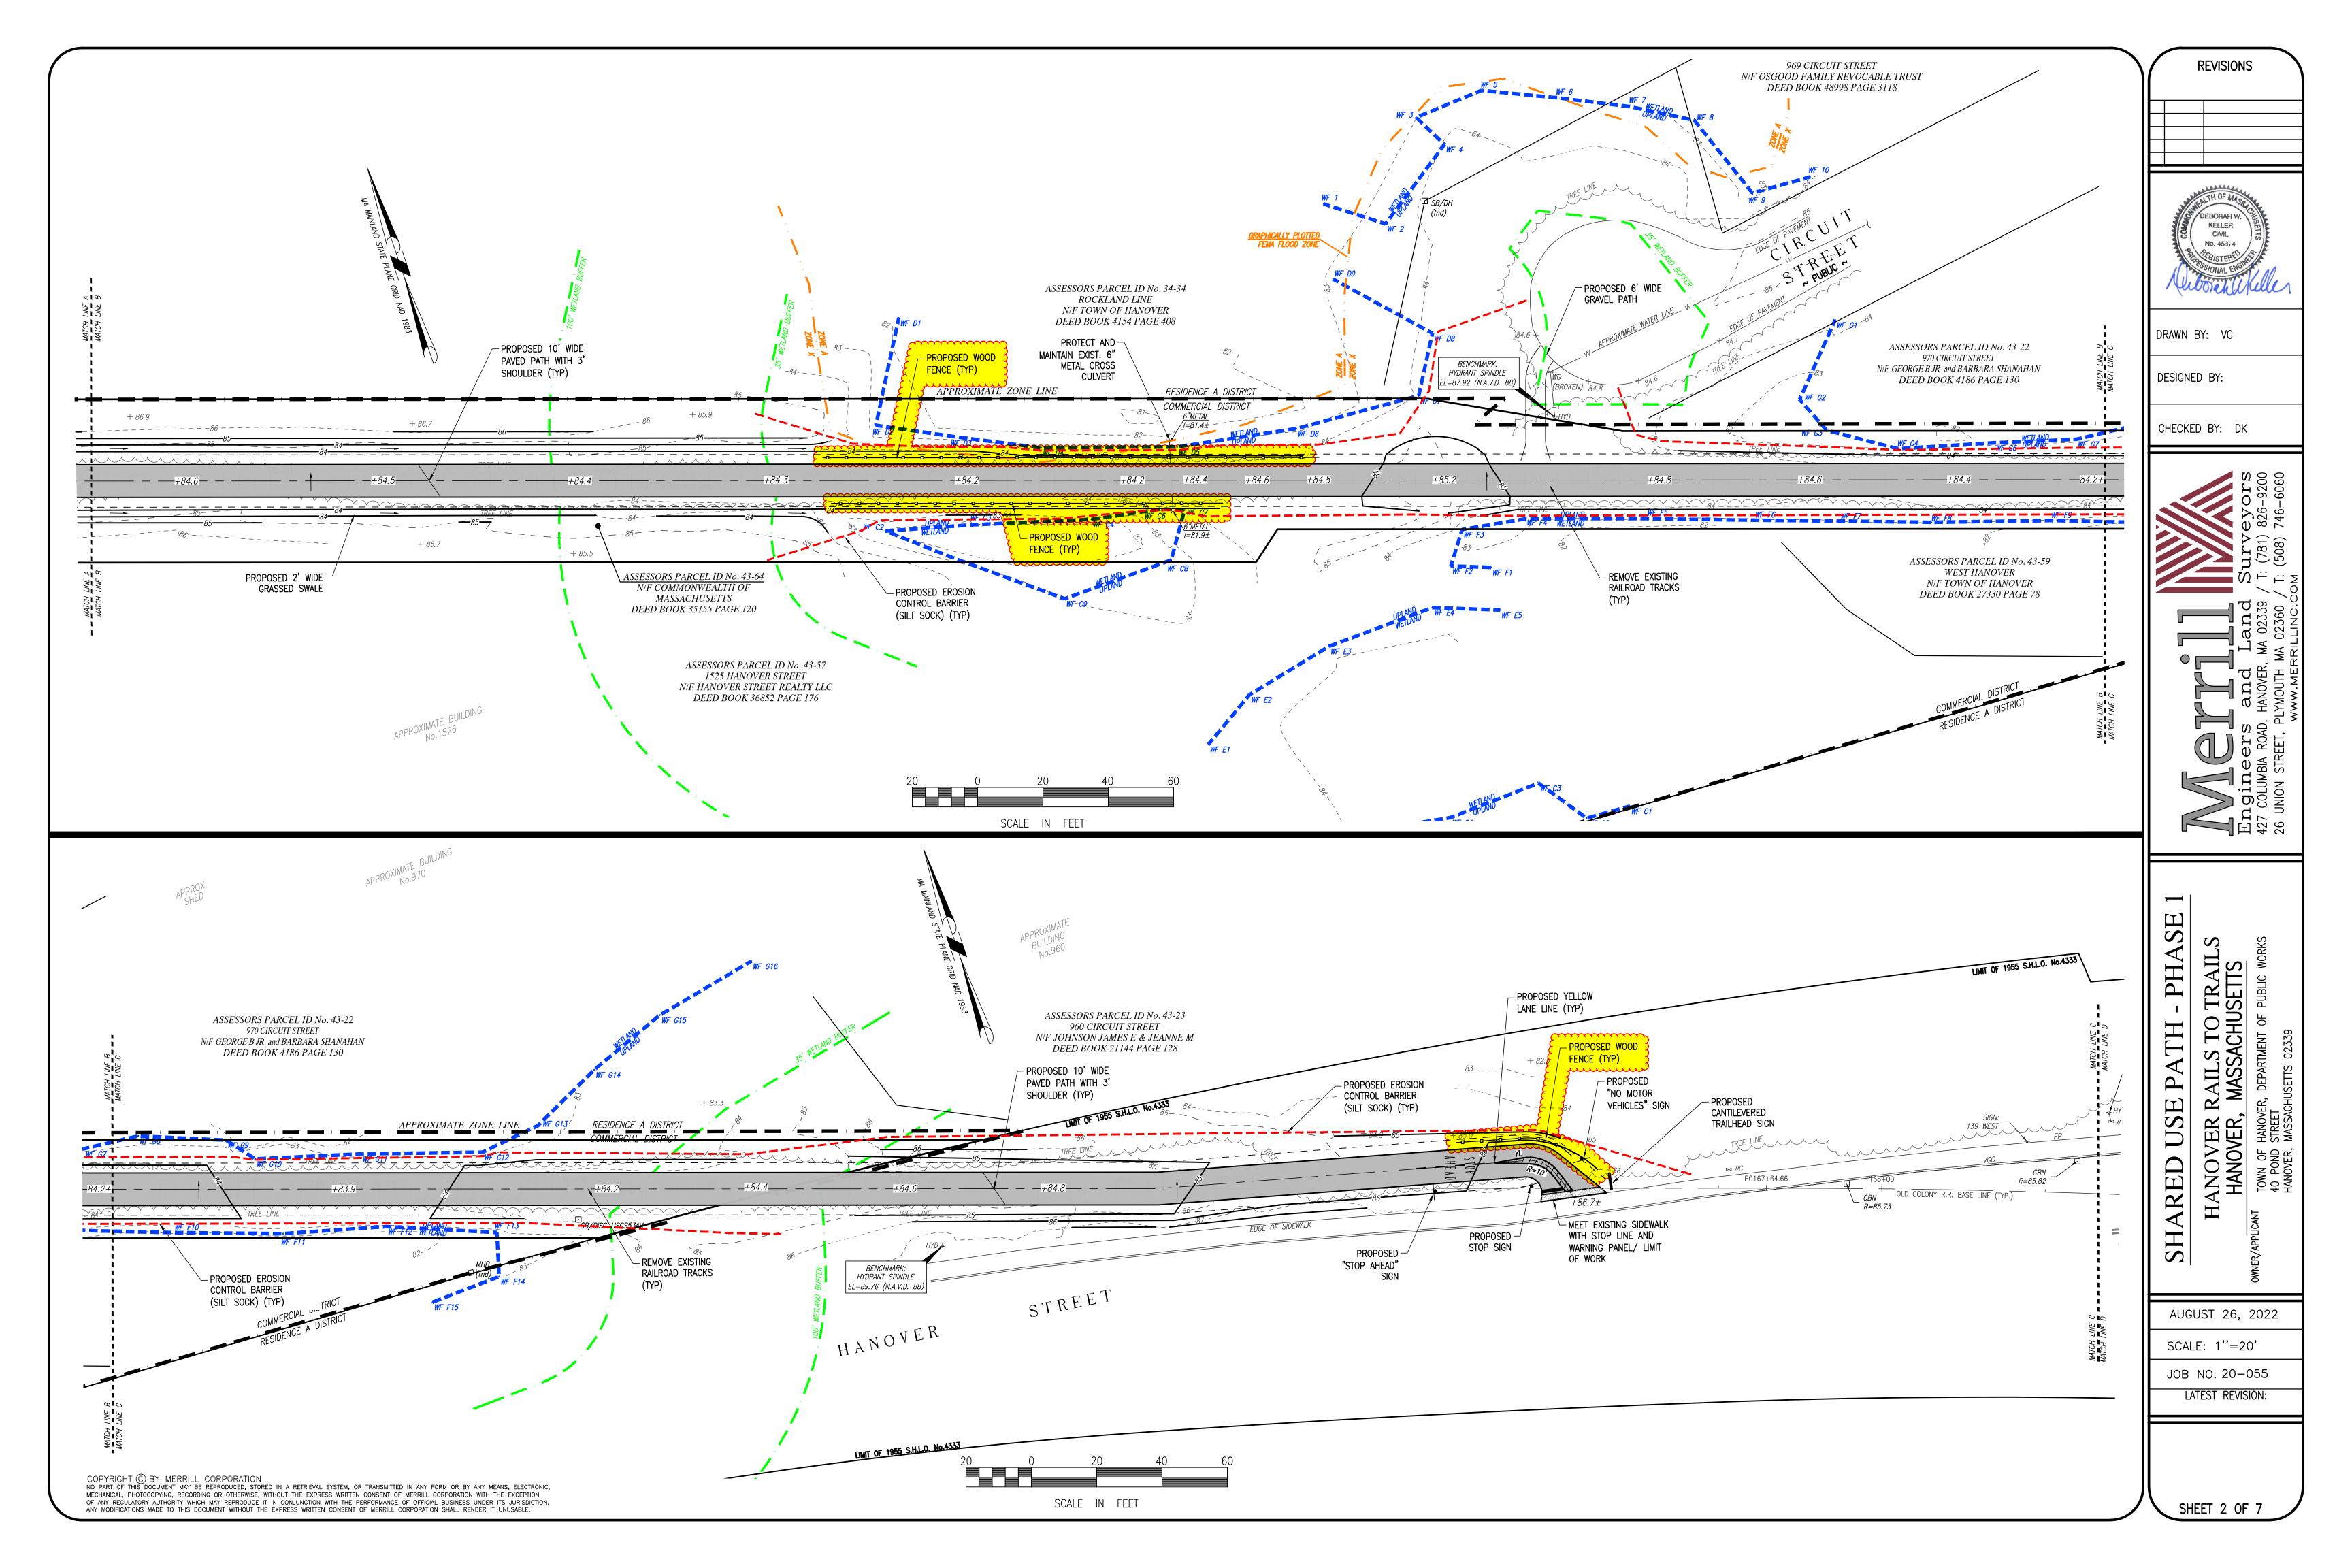

#### I. Introduction

The Town of Hanover is seeking installation of fencing/railing as part of the ongoing development of the Hanover Branch Rail Trail. The intent of this project is to furnish and install wooden fencing/railings at various locations as indicated on the attached plans as part of the ongoing development of the Hanover Branch Rail Trail in West Hanover, Massachusetts.

#### II. Specifications

The Contractor shall furnish and install approximately 1,150 linear feet of wooden fencing at various locations along a former rail bed location that is currently being developed as a shared-use path. Please see the attached plans for proposed locations and fencing details.