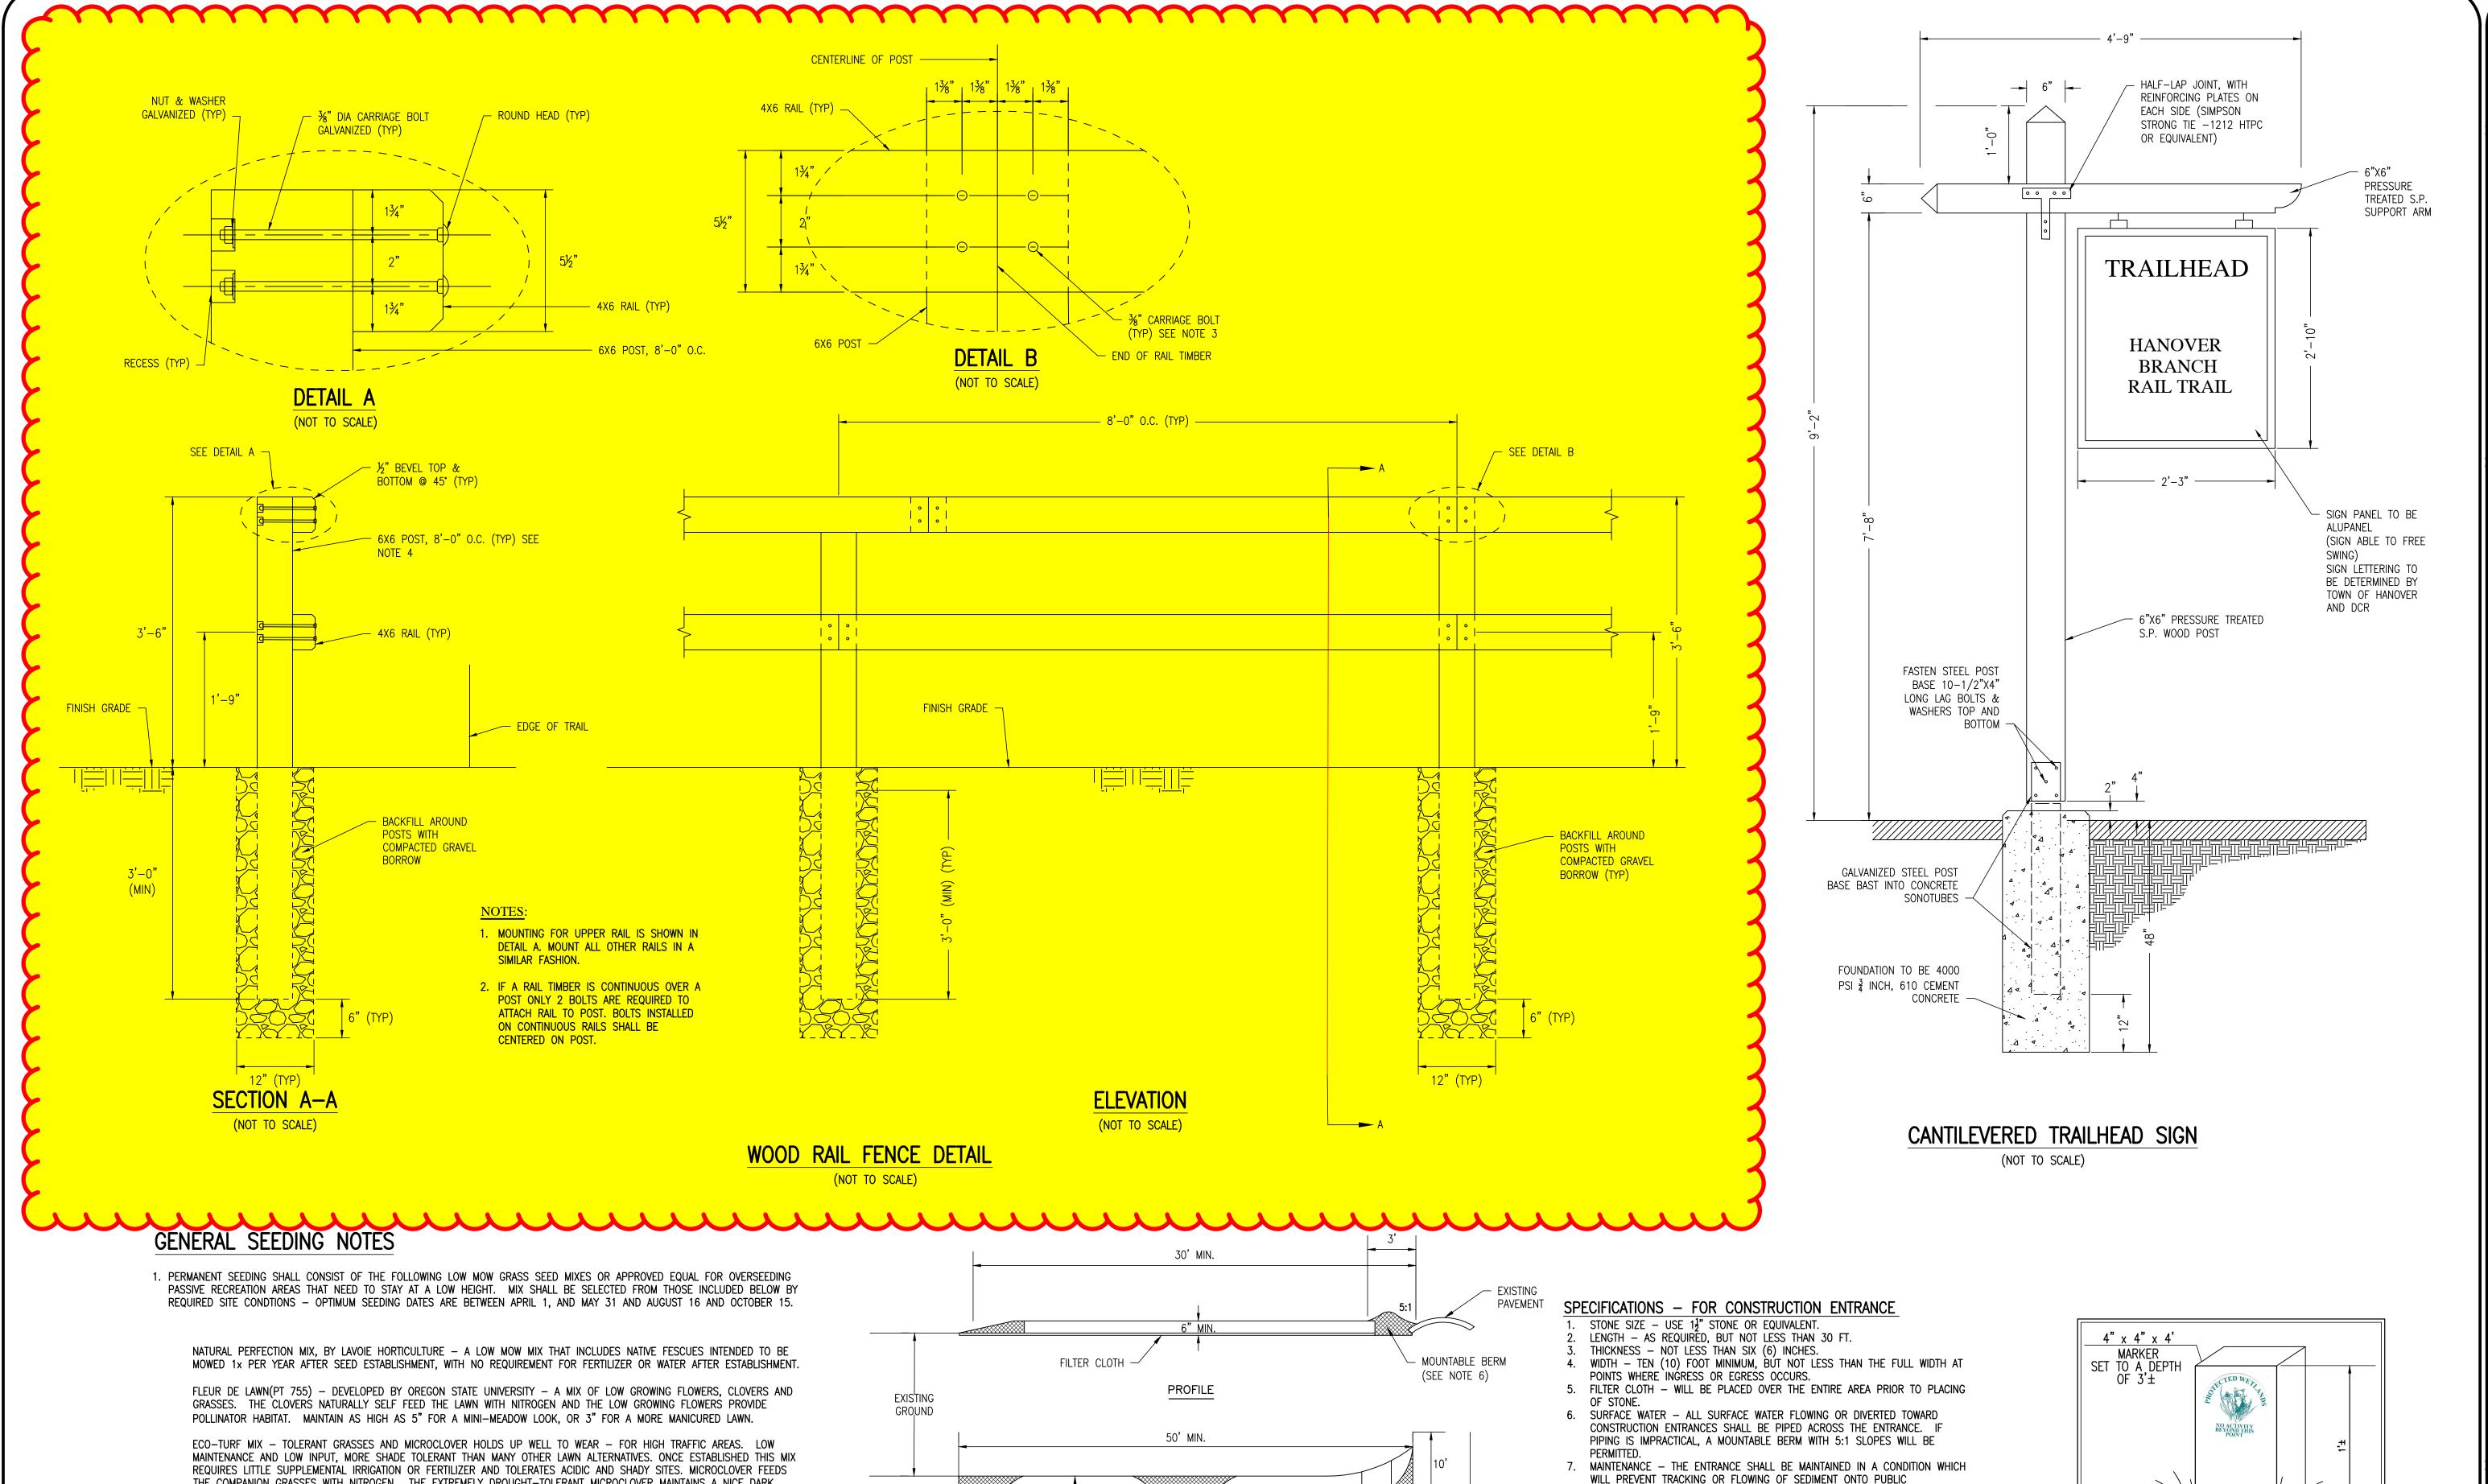

#### I. Introduction

The Town of Hanover is seeking installation of fencing/railing as part of the ongoing development of the Hanover Branch Rail Trail. The intent of this project is to furnish and install wooden fencing/railings at various locations as indicated on the attached plans as part of the ongoing development of the Hanover Branch Rail Trail in West Hanover, Massachusetts.

#### II. Specifications

The Contractor shall furnish and install approximately 1,150 linear feet of wooden fencing at various locations along a former rail bed location that is currently being developed as a shared-use path. Please see the attached plans for proposed locations and fencing details.