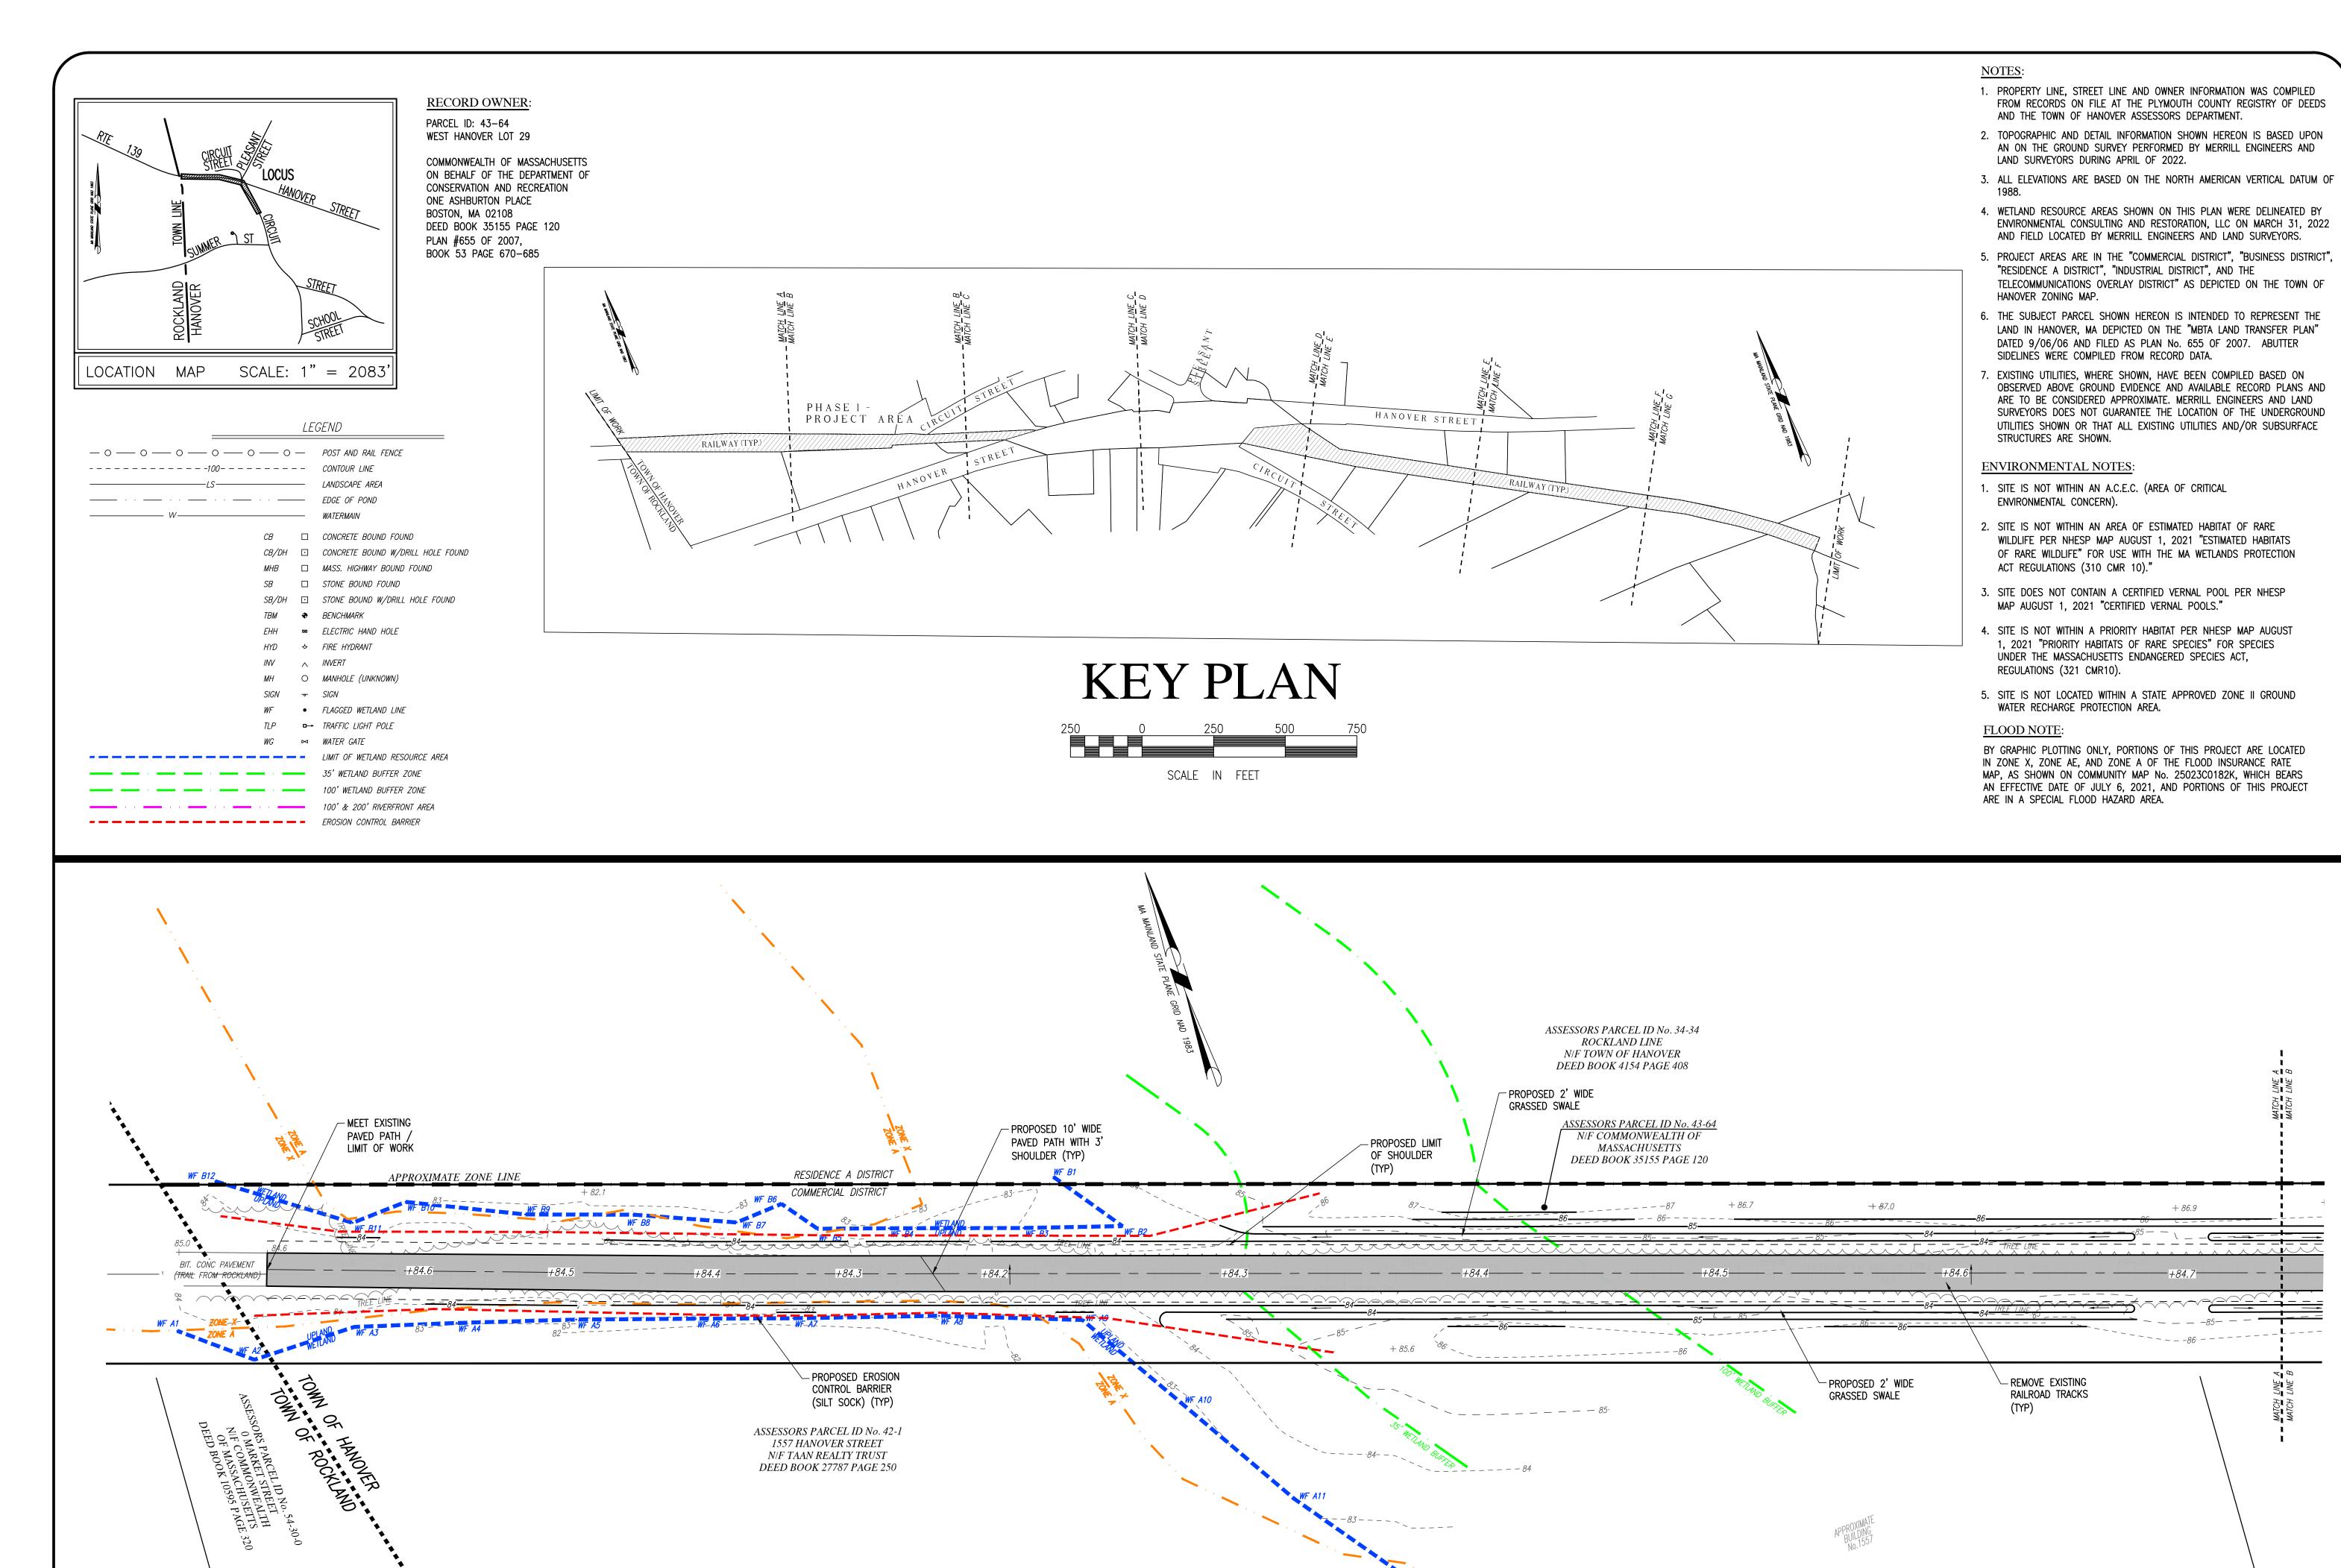

#### I. Introduction

The Town of Hanover is seeking installation of fencing/railing as part of the ongoing development of the Hanover Branch Rail Trail. The intent of this project is to furnish and install wooden fencing/railings at various locations as indicated on the attached plans as part of the ongoing development of the Hanover Branch Rail Trail in West Hanover, Massachusetts.

#### II. Specifications

The Contractor shall furnish and install approximately 1,150 linear feet of wooden fencing at various locations along a former rail bed location that is currently being developed as a shared-use path. Please see the attached plans for proposed locations and fencing details.