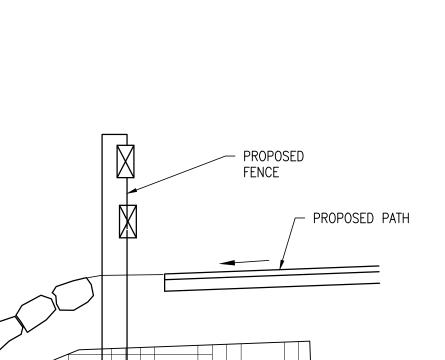

#### I. Introduction

The Town of Hanover is seeking installation of fencing/railing as part of the ongoing development of the Hanover Branch Rail Trail. The intent of this project is to furnish and install wooden fencing/railings at various locations as indicated on the attached plans as part of the ongoing development of the Hanover Branch Rail Trail in West Hanover, Massachusetts.

#### II. Specifications

The Contractor shall furnish and install approximately 1,150 linear feet of wooden fencing at various locations along a former rail bed location that is currently being developed as a shared-use path. Please see the attached plans for proposed locations and fencing details.