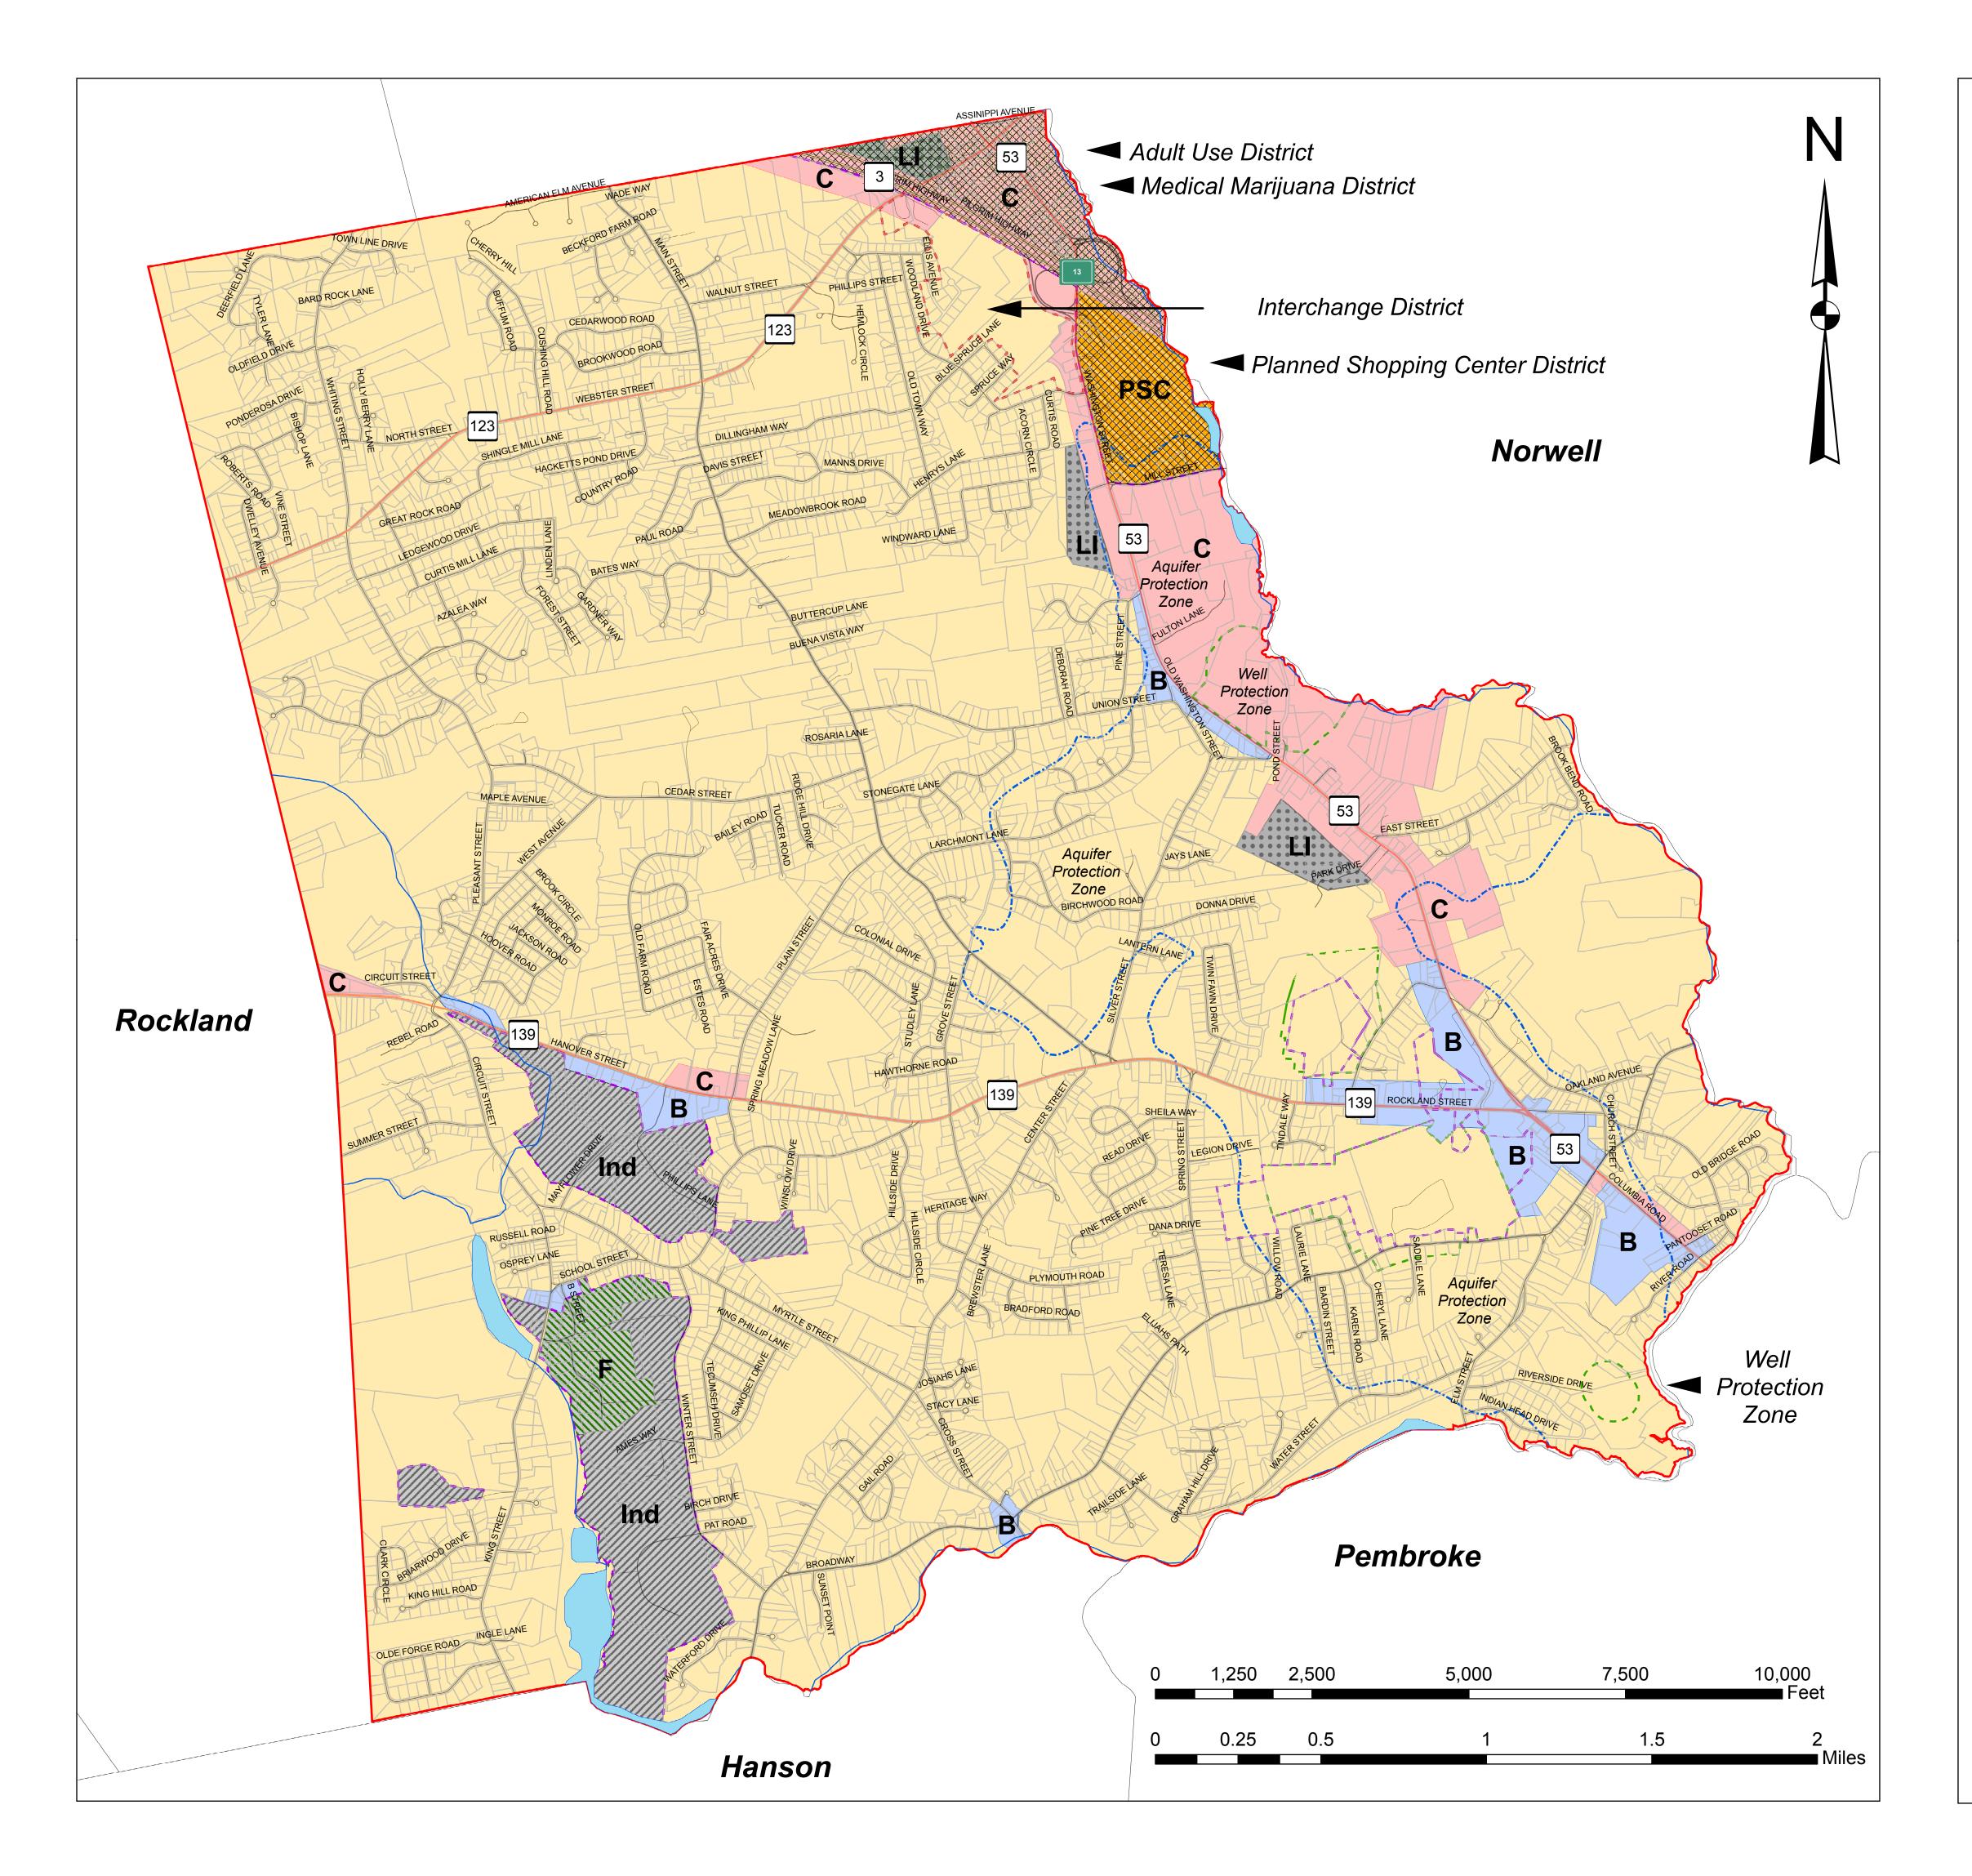

## Zoning Map Town of Hanover Massachusetts

Including all Amendments through May 2014

## Zoning Districts

. . . . . . . . . .

**Residence A District** 

**Business District** 

**Commercial District** 

Planned Shopping Center District

Limited Industrial District

Industrial District

Fireworks District

## Zoning Overlay Districts

Interchange District

Wireless Telecommunications District

Aquifer Protection Zone

Well Protection Zone

Adult Use District

Medical Marijuana District

Disclaimer and Limitation of Liability