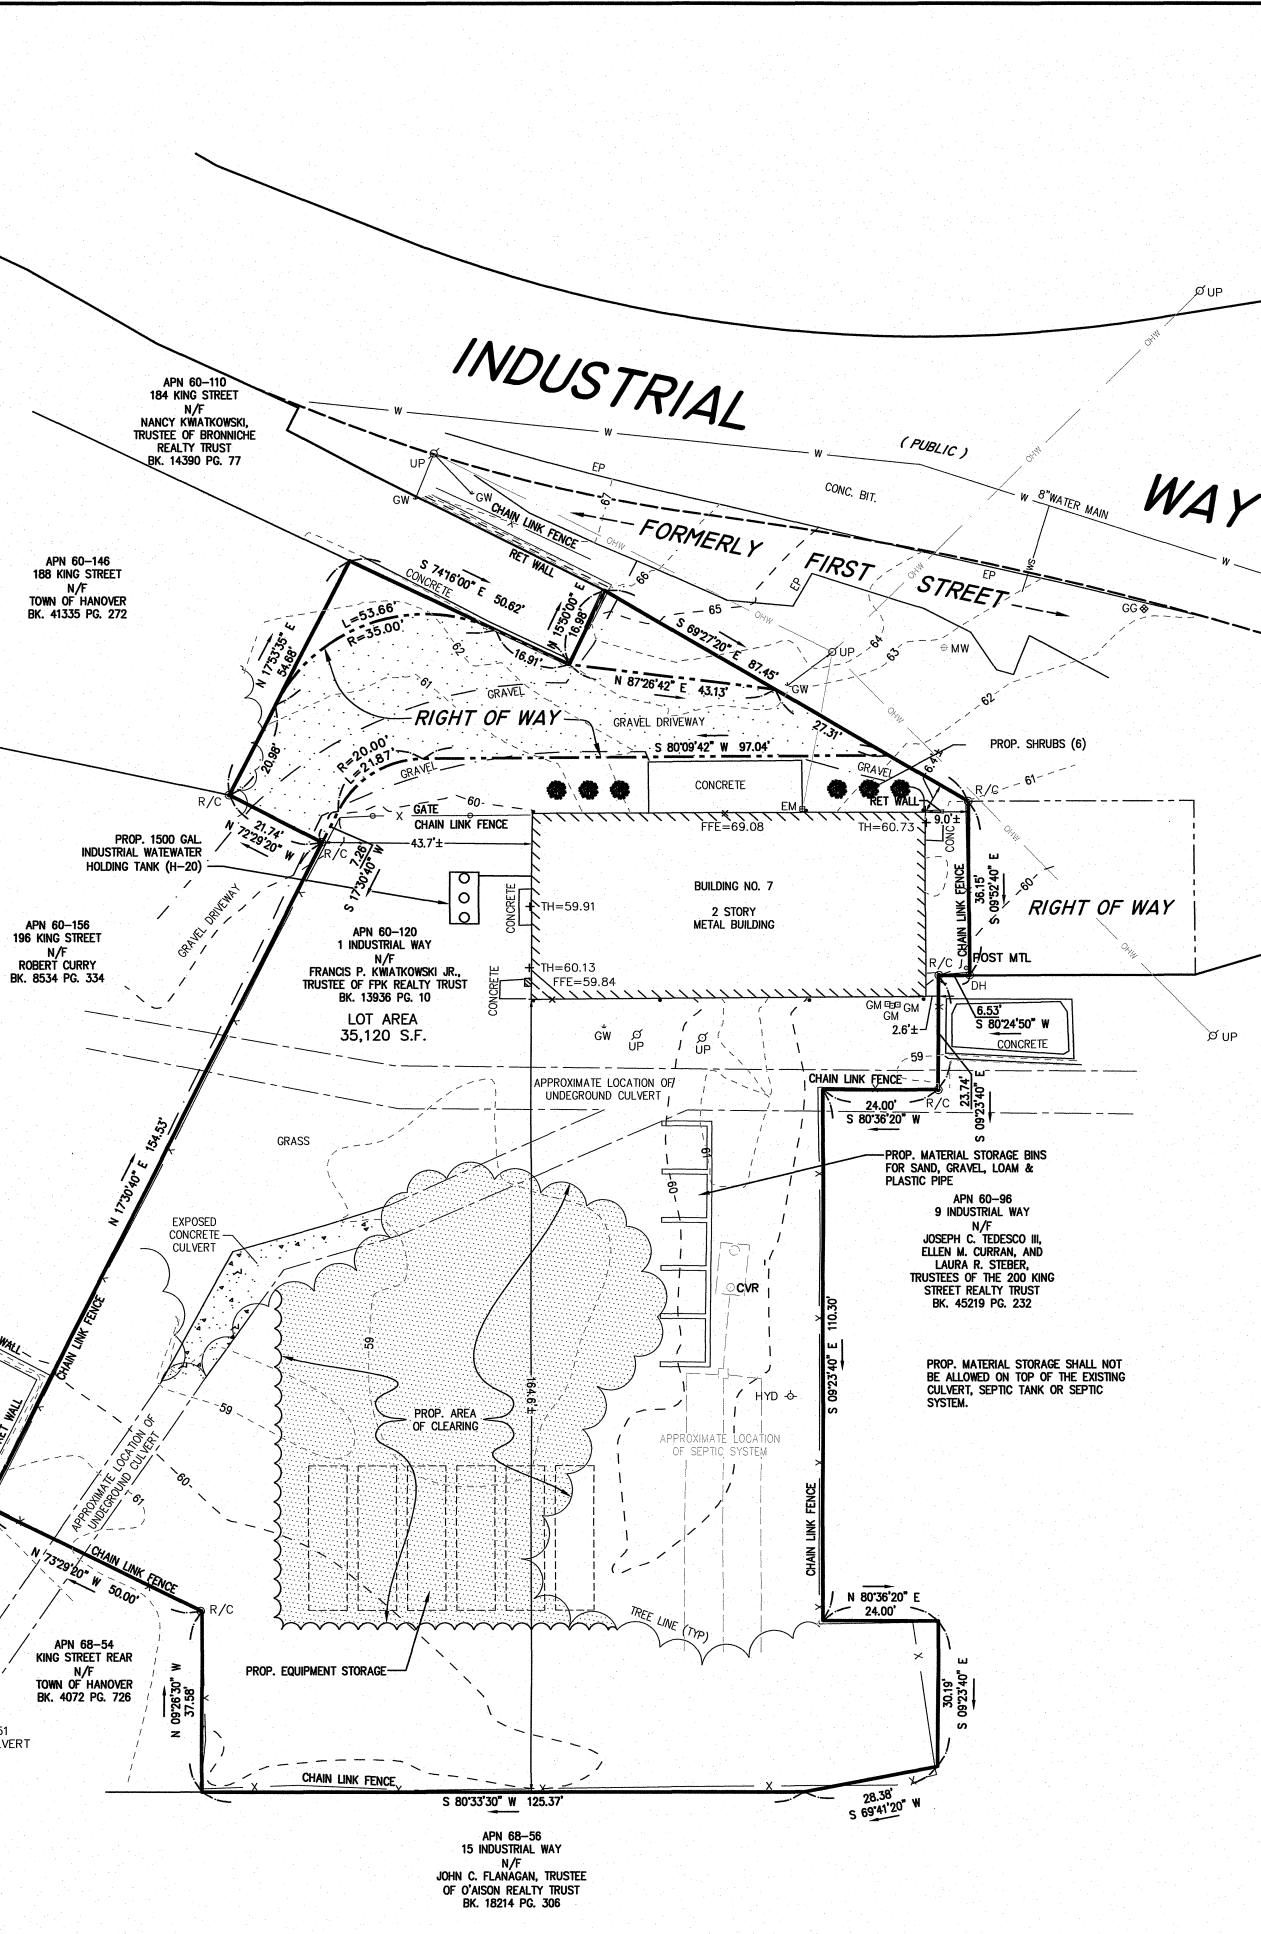

APN 68-49 204 KING STREET N/F CECIL B. HORTON BK. 49258 PG. 106

SE

SURVEY NOTES:

LOCUS IS SHOWN AS PARCEL NUMBER 60-120 ON THE TOWN OF HANOVER ASSESSORS MAPS.

DEED TO LOCUS IS RECORDED IN THE PLYMOUTH COUNTY REGISTRY OF DEEDS AT BOOK 13936, PAGE 10.

3. THIS SURVEY WAS MADE ON THE GROUND IN JUNE OF 2023 BY MCKENZIE ENGINEERING GROUP,

INC. ELEVATIONS SHOWN ARE REFERENCED TO THE NORTH AMERICAN VERTICAL DATUM OF 1988(NAVD88). 4 WETLAND RESOURCE AREAS WERE NOT ENCOUNTERED DURING THE FIELD SURVEY.

6. LOCUS IS ZONED FIREWORKS DISTRICT\*. MINIMUM SETBACK REQUIREMENTS:

FRONT YARD 50'

SIDE YARD 25' REAR YARD 40'

\* DIMENSIONAL REGULATIONS IN THE FIREWORKS DISTRICT MAY BE RELAXED UPON THE GRANT OF A SPECIAL PERMIT BY THE PLANNING BOARD IN ACCORDANCE WITH THE PROVISIONS OF SECTIONS 6.620 AND 6.630 OF BYLAW.

LOCUS IS LOCATED IN WIRELESS TELECOMMUNICATIONS DISTRICT.

LOCUS IS SITUATED IN ZONE AE AS SHOWN ON F.I.R.M. No 25023C0182K, EFFECTIVE 7/6/2021.

LOCUS IS NOT LOCATED IN A DEP ZONE 2 OR TOWN OF HANOVER AQUIFER PROTECTION ZONE. 10. UTILITY INFORMATION SHOW HEREON IS DERIVED FROM ABOVE GROUND OBSERVED EVIDENCE IN CONJUNCTION WITH DIG SAFE MARKINGS AND RECORD PLANS. THE LAND SURVEYOR MAKES NO GUARANTEES THAT THE UNDERGROUND UTILITIES SHOWN HEREON COMPRISE ALL SUCH UTILITIES IN THE AREA, EITHER IN SERVICE OR ABANDONED. THE LAND SURVEYOR FURTHER DOES NOT WARRANT THAT THE UNDERGROUND UTILITIES SHOWN ARE IN THE EXACT LOCATION INDICATED. BEFORE CONSTRUCTION CALL DIG SAFE SYSTEMS, INC. AT 1-888-344-7233. 11. PLAN REFERENCES: PB PG

776 542

18

26

/1=55.51RCPCULVERT

CVRO

| LEGEND           |                                                                      |                                   |
|------------------|----------------------------------------------------------------------|-----------------------------------|
| SURVEY SYMBOLS   |                                                                      |                                   |
| 0011121          |                                                                      | REBAR WITH CAP                    |
|                  | 0                                                                    | DRILL HOLE                        |
|                  |                                                                      |                                   |
| UTILITY SYMBOLS  |                                                                      |                                   |
|                  | ø                                                                    | GUY POLE                          |
|                  | →GW                                                                  | GUY WIRE                          |
|                  | \$                                                                   | MONITORING WELL                   |
|                  | -0-                                                                  | HYDRANT                           |
|                  | Ø                                                                    | UTILITY POLE                      |
| LINE DESIGNATORS |                                                                      |                                   |
| W                | ······································                               | WATER MAIN                        |
| OHW              |                                                                      | OVERHEAD WIRES                    |
| G -              | · · ·                                                                | GAS LINE                          |
| WS               |                                                                      | WATER SERVICE                     |
| — X              | ······································                               | CHAIN LINK FENCE                  |
|                  |                                                                      |                                   |
|                  | ABBR<br>FFE<br>TH<br>BIT CON<br>CCB<br>EP<br>RET WAI<br>CONC.<br>RCP | CAPE COD BERM<br>EDGE OF PAVEMENT |