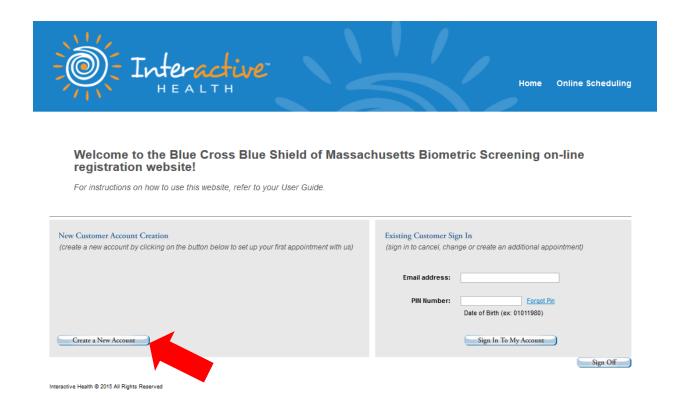

### Step 2:

The next screen will look similar to the one below. Read through the information to learn more about the biometric screening registration process.

Once you have finished, scroll to the bottom and click on the "Create a New Account" button at the lower left of the screen.

#### Step B:

Interactive Health © 2015 All Rights Reserved

Log in to your Existing Customer account using your email address and PIN.

| New Customer Account Creation<br>(create a new account by clicking on the button below to set up your first appointment with us) | Existing Customer Sign In<br>(sign in to cancel, change or create an additional appointment) |
|----------------------------------------------------------------------------------------------------------------------------------|----------------------------------------------------------------------------------------------|
|                                                                                                                                  | Email address:                                                                               |
|                                                                                                                                  | PIN Number: Forgot Pin<br>Date of Birth (ex: 01011980)                                       |
| Create a New Account                                                                                                             | Sign In To My Account                                                                        |
|                                                                                                                                  | Sign Off                                                                                     |