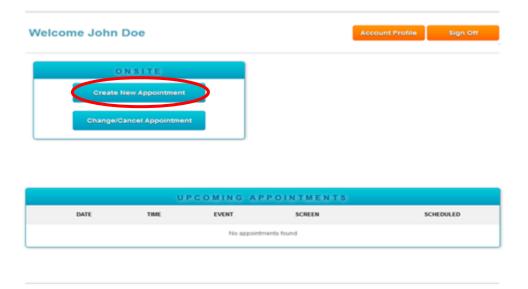

### Step 4:

The next screen will look similar to the one below. Since this is your first time logging in, click on the "Create New Appointment" button.

#### Step C:

The next screen will look similar to the following. Click on the "Change/Cancel appointment" button.

| Icome John | Doe               |            |            | Account Profile | Sign Off |
|------------|-------------------|------------|------------|-----------------|----------|
|            | ONSITE            |            |            |                 |          |
| Create     | New Appointment   |            |            |                 |          |
| Changel    | Cancel Appointmer |            |            |                 |          |
|            |                   |            |            |                 |          |
|            |                   |            |            |                 |          |
|            |                   |            |            |                 |          |
|            | U                 | PCOMING AF | POINTMENTS |                 |          |
| DATE       | U TIME            | PCOMING AF | SCREEN     | s               | CHEDULED |