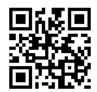

SCAN TO DOWNLOAD DELTA DENTAL MOBILE APP The Delta Dental Mobile App is optimized for iOS (Apple) and Android devices. To download our app on your device, visit the App Store (Apple) or Google Play (Android) and search for Delta Dental Mobile App. Or, scan the QR code at the left. You will need an internet connection in order to download and use most features of our free app.