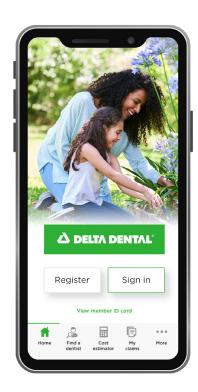

## Delta Dental Mobile App features

Quick and easy access to digital member ID cards — option to save to Apple Wallet or Google Passbook for extra convenience.

Look up detailed claims information for your dentist visits over the last 18 months.

Review your dental policy coverage details such as deductibles, maximums and other benefits.

A dentist search tool that helps members quickly find an in-network provider nearby.

Save preferred dentists for quick access when making appointments.

Our easy-to-use Dental Care Cost Estimator tool provides estimated cost ranges for common dental care needs (not available in all geographic areas).