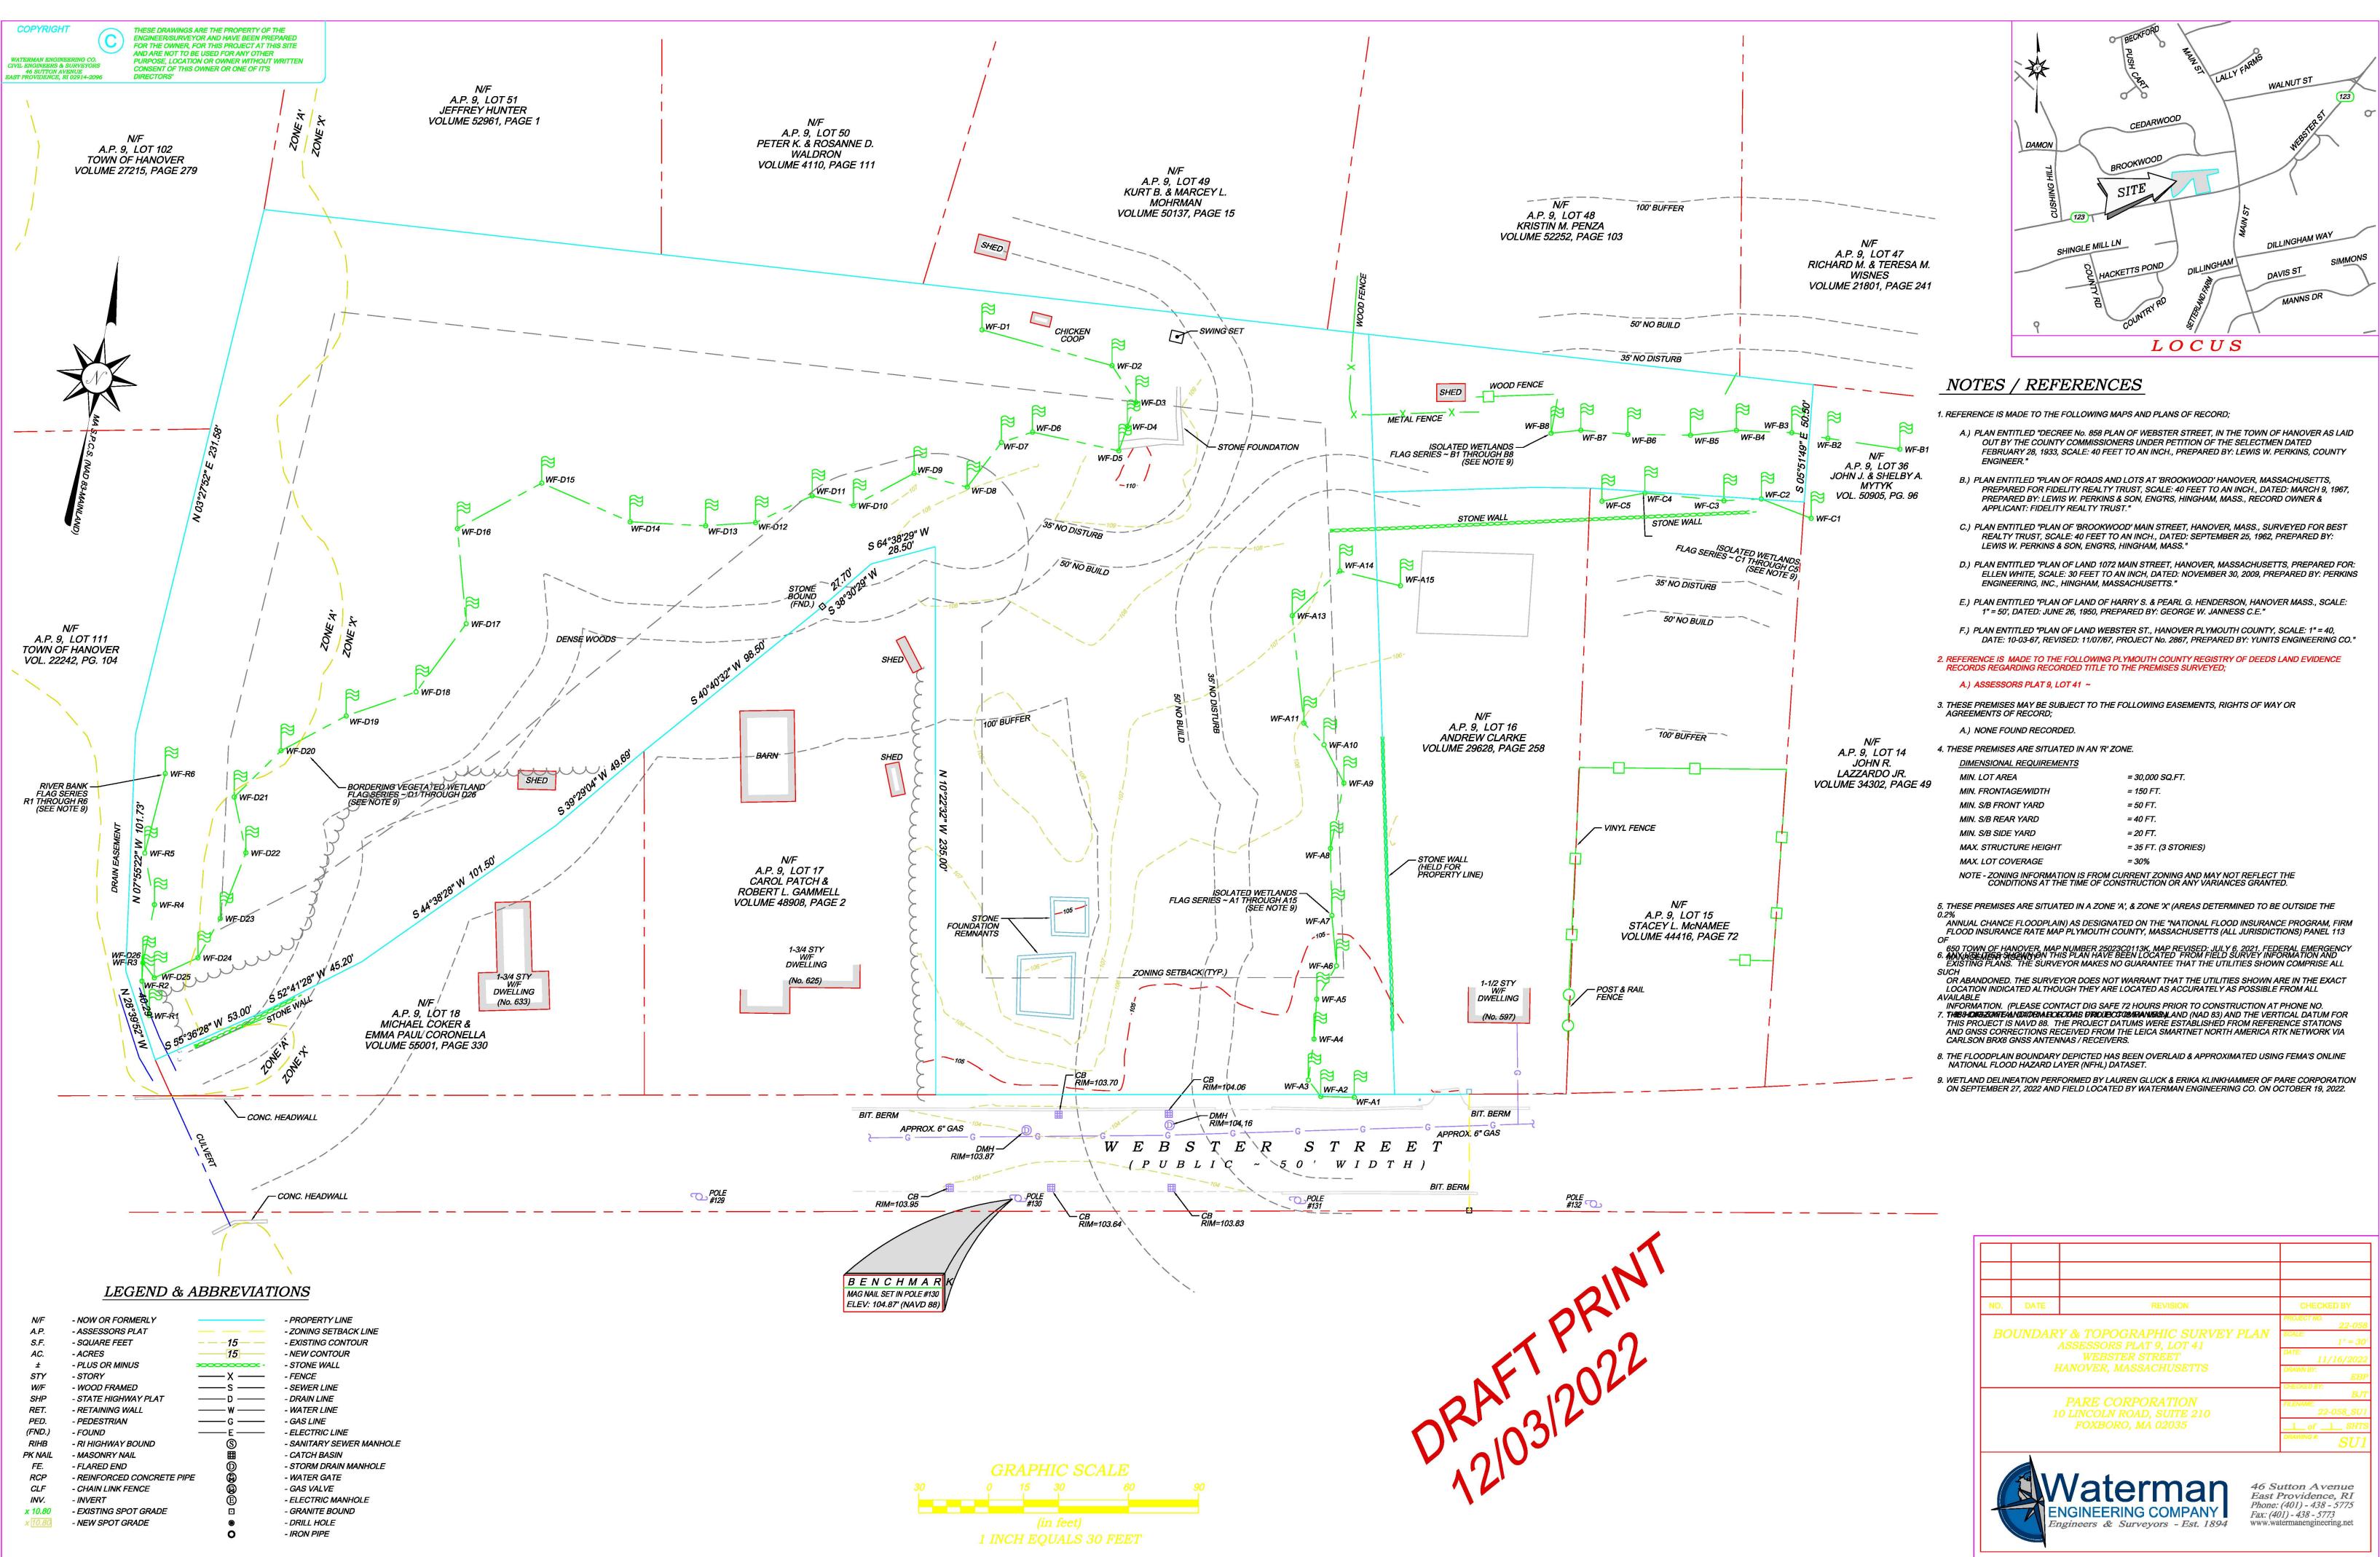

| NO.                                                                                                                                                                                                            | DATE | REVISION                                                           | CHECKED BY                                                         |
|----------------------------------------------------------------------------------------------------------------------------------------------------------------------------------------------------------------|------|--------------------------------------------------------------------|--------------------------------------------------------------------|
| BOUNDARY & TOPOGRAPHIC SURVEY PLAN<br>ASSESSORS PLAT 9, LOT 41<br>WEBSTER STREET<br>HANOVER, MASSACHUSETTS<br>CHECKED BY:                                                                                      |      |                                                                    | AN<br>SCALE:<br>1" = 30<br>DATE:<br>11/16/2022<br>DRAWN BY:<br>EBF |
|                                                                                                                                                                                                                | 1    | PARE CORPORATION<br>0 LINCOLN ROAD, SUITE 210<br>FOXBORO, MA 02035 | BJT<br>FILENAME:<br>22-058_SU1<br>SHTS<br>DRAWING #:<br>SU1        |
| 46 Sutton Avenue<br>ENGINEERING COMPANY<br>Engineers & Surveyors - Est. 1894<br>46 Sutton Avenue<br>East Providence, RI<br>Phone: (401) - 438 - 5775<br>Fax: (401) - 438 - 5773<br>www.watermanengineering.net |      |                                                                    |                                                                    |