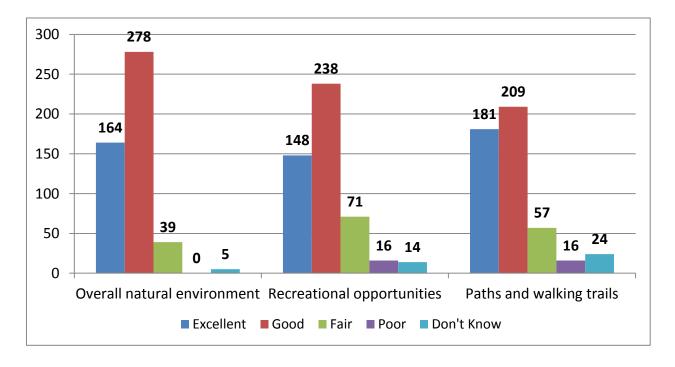

| 6           |
| Demographics             | How long have you resided in Hanover?                               | 7           |
|                          | Highest level of education you have completed?                      | 7           |
|                          | What is your gender?                                                | 8           |
|                          | What is your age?                                                   |             |
| Survey Instruments       | Introductory Letter                                                 | 9           |
|                          | Citizen Survey                                                      | 10 & 11     |

# **Quality of Life**

### Place to work / retire



#### Environment, recreation, paths / trails



# **Quality of Life**

### Community / participation



### **Communications**

#### Information about the Town



#### **Town Services**

#### Cultural Programs, Website, HCTV



### Streets, Fire Prevention, Land Use



### **Government's Performance**

Treatment of Residents, Citizens' Involvement, Overall Direction



# **General Questions**

What one change would make you happier?

| Subject              | No. of Responses |
|----------------------|------------------|
| Education / Schools  | 69               |
| Business / Mall      | 63               |
| Route 53             | 43               |
| Taxes                | 43               |
| Sidewalks            | 40               |
| Transfer Station     | 16               |
| Town Government      | 15               |
| DPW / Road