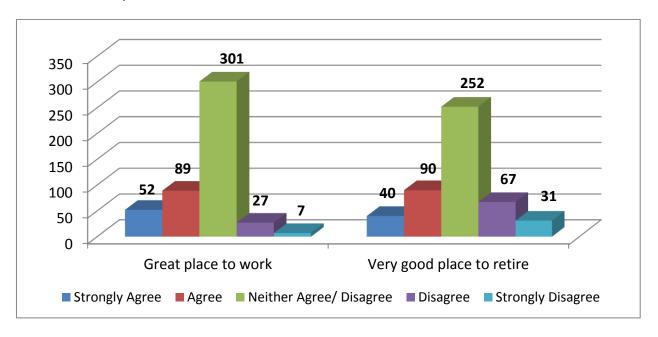

e would make you happier?                             | 6           |
| Demographics             | How long have you resided in Hanover?                               | 7           |
|                          | Highest level of education you have completed?                      | 7           |
|                          | What is your gender?                                                | 8           |
|                          | What is your age?                                                   |             |
| Survey Instruments       | Introductory Letter                                                 | 9           |
|                          | Citizen Survey                                                      | 10 & 11     |

# **Quality of Life**

### Place to work / retire



#### Environment, recreation, paths / trails



# **Quality of Life**

### Community / participation



### **Communications**

#### Information about the Town



#### **Town Services**

#### Cultural Programs, Website, HCTV



### Streets, Fire Prevention, Land Use



### **Government's Performance**

Treatment of Residents, Citizens' Involvement, Overall Direction



# **General Questions**

What one change would make you happier?

| Subject              | No. of Responses |
|----------------------|------------------|
| Education / Schools  | 69               |
| Business / Mall      | 63               |
| Route 53             | 43               |
| Taxes                | 43               |
| Sidewalks            | 40               |
| Transfer Station     | 16               |
| Town G