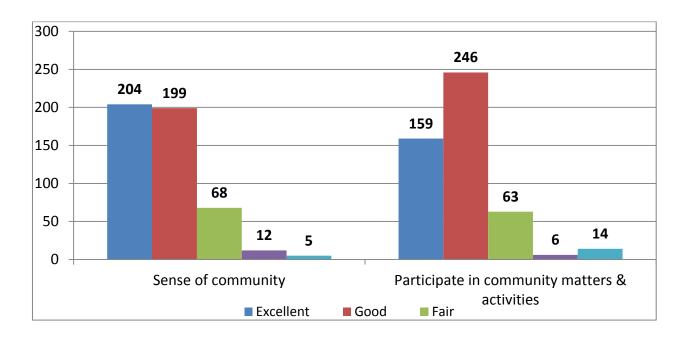

ong have you resided in Hanover?                               | 7           |
|                          | Highest level of education you have completed?                      | 7           |
|                          | What is your gender?                                                | 8           |
|                          | What is your age?                                                   |             |
| Survey Instruments       | Introductory Letter                                                 | 9           |
|                          | Citizen Survey                                                      | 10 & 11     |

# **Quality of Life**

### Place to work / retire



#### Environment, recreation, paths / trails



# **Quality of Life**

### Community / participation



### **Communications**

#### Information about the Town



#### **Town Services**

#### Cultural Programs, Website, HCTV



### Streets, Fire Prevention, Land Use



### **Government's Performance**

Treatment of Residents, Citizens' Involvement, Overall Direction



# **General Questions**

What one change would make you happier?

| Subject              | No. of Responses |
|----------------------|------------------|
| Education / Schools  | 69               |
| Business / Mall      | 63               |
| Route 53             | 43               |
| Taxes                | 43               |
| Sidewalks            | 40               |
| Transfer Station     | 16               |
| Town Government      | 15               |
| DPW / Roads          | 14               |
| Dog Park             |