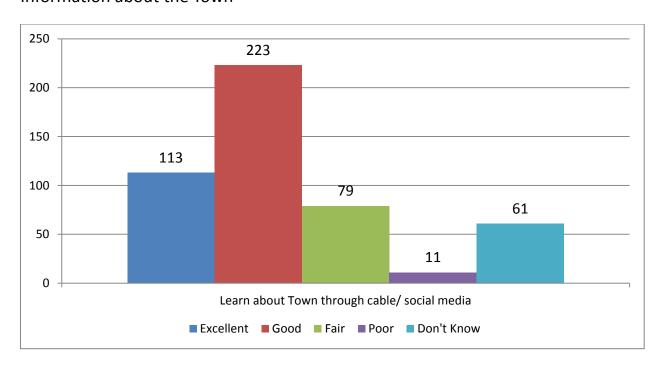

| 7           |
|                          | Highest level of education you have completed?                      | 7           |
|                          | What is your gender?                                                | 8           |
|                          | What is your age?                                                   |             |
| Survey Instruments       | Introductory Letter                                                 | 9           |
|                          | Citizen Survey                                                      | 10 & 11     |

# **Quality of Life**

### Place to work / retire



#### Environment, recreation, paths / trails



# **Quality of Life**

### Community / participation



### **Communications**

#### Information about the Town



#### **Town Services**

#### Cultural Programs, Website, HCTV



### Streets, Fire Prevention, Land Use



### **Government's Performance**

Treatment of Residents, Citizens' Involvement, Overall Direction



# **General Questions**

What one change would make you happier?

| Subject              | No. of Responses |
|----------------------|------------------|
| Education / Schools  | 69               |
| Business / Mall      | 63               |
| Route 53             | 43               |
| Taxes                | 43               |
| Sidewalks            | 40               |
| Transfer Station     | 16               |
| Town Government      | 15               |
| DPW / Roads          | 14               |
| Dog Park             | 12               |
| Downtown/Town Center | 11