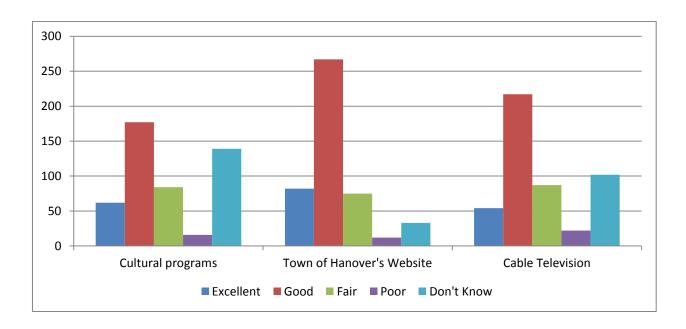

#### **Town Services**

#### Cultural Programs, Website, HCTV

### Streets, Fire Prevention, Land Use