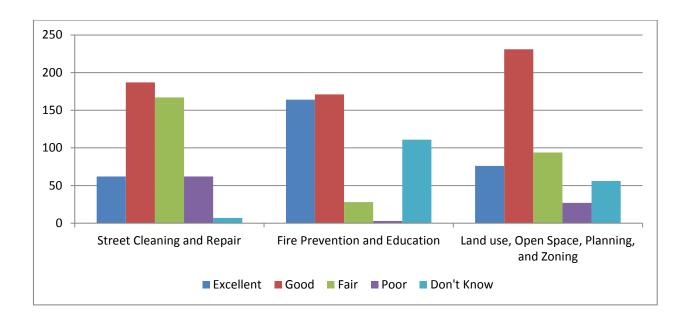

| 7           |
|                          | What is your gender?                                                | 8           |
|                          | What is your age?                                                   |             |
| Survey Instruments       | Introductory Letter                                                 | 9           |
|                          | Citizen Survey                                                      | 10 & 11     |

# **Quality of Life**

### Place to work / retire



#### Environment, recreation, paths / trails



# **Quality of Life**

### Community / participation



### **Communications**

#### Information about the Town



#### **Town Services**

#### Cultural Programs, Website, HCTV



### Streets, Fire Prevention, Land Use



### **Government's Performance**

Treatment of Residents, Citizens' Involvement, Overall Direction



# **General Questions**

What one change would make you happier?

| Subject              | No. of Responses |
|----------------------|------------------|
| Education / Schools  | 69               |
| Business / Mall      | 63               |
| Route 53             | 43               |
| Taxes                | 43               |
| Sidewalks            | 40               |
| Transfer Station     | 16               |
| Town Government      | 15               |
| DPW / Roads          | 14               |
| Dog Park             | 12               |
| Downtown/Town Center | 11               |
| Housing              | 10               |
| Trash Pick-up        | 10               |
| Car Dealersh