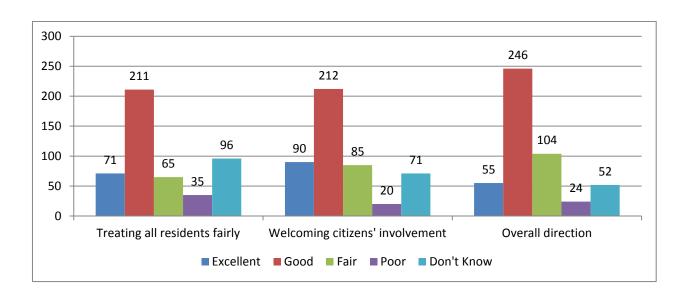

### **Government's Performance**

Treatment of Residents, Citizens' Involvement, Overall Direction