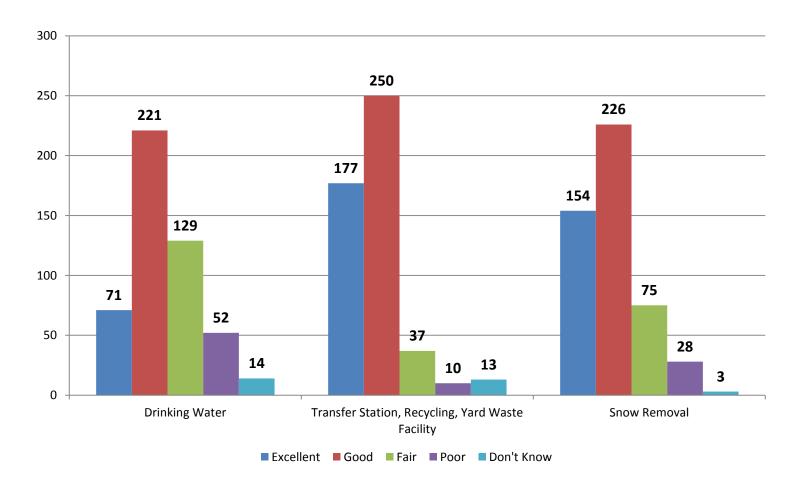

espondents
- ✓ 11.5% response rate
- ✓ 5% error rate



### **Demographics of respondents**

Length of Residency: 63% more than 10 years

Education Level: 85% had a college degree

• Age: 75% were 35 to 55 years old

Gender Ratio: 68% female, 32% male



### Getting the word out ......



# **Quality of Life**

Level of agreement ......





# **Quality of Life**

Hanover's characteristics .......





# **Quality of Life**

Likelihood to ......





#### **Communications**

Where do you go for Town information .......





#### **Communications**

In the last 12 months have you contacted .......





#### **Town Services**

Quality of service provided .......





#### **Town Services**

Quality of service provided .......





#### **Town Services**

Quality of service provided .......





#### **Government**

Performance in the following area .......





#### **General Questions**

Major Issues





#### **General Questions**

One change that would make you happier .......

Building New Business Transfer Station Mall

Car Dealerships Streets Housing DPW Downtown

Fire Taxes Restaurants RT. 53 Trash Pickup Water

Police School / Education

Government Sidewalks Dog Park



## **General Questions**

How happy are you living in Hanover .......