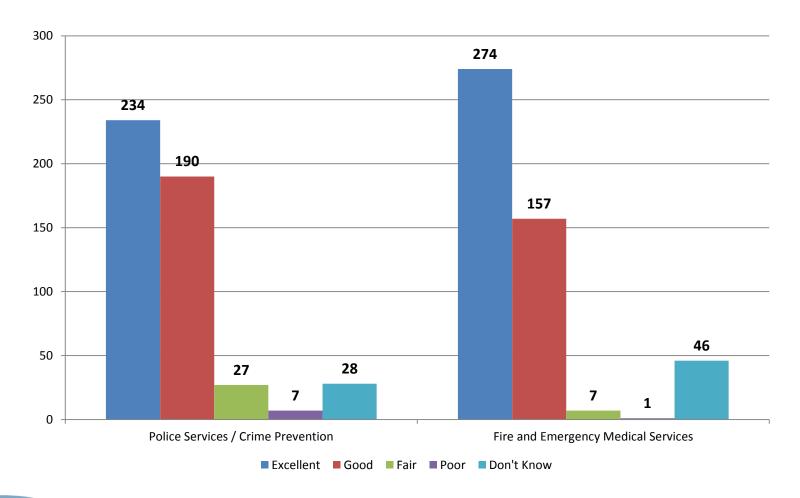

: 3 Weeks (April 21 to May 10)
- Target: all households
- ✓ 496 respondents
- ✓ 11.5% response rate
- ✓ 5% error rate



### **Demographics of respondents**

Length of Residency: 63% more than 10 years

Education Level: 85% had a college degree

• Age: 75% were 35 to 55 years old

Gender Ratio: 68% female, 32% male



### Getting the word out ......



# **Quality of Life**

Level of agreement ......





# **Quality of Life**

Hanover's characteristics .......





# **Quality of Life**

Likelihood to ......





#### **Communications**

Where do you go for Town information .......





#### **Communications**

In the last 12 months have you contacted .......





#### **Town Services**

Quality of service provided .......





#### **Town Services**

Quality of service provided .......





#### **Town Services**

Quality of service provided .......





#### **Government**

Performance in the following area .......





#### **General Questions**

Major Issues





#### **General Questions**

One change that would make you happier .......

Building New Business Transfer Station Mall

Car Dealerships Streets Housing DPW Downtown

Fire Taxes Restaurants RT. 53 Trash Pickup Water

Police School / Education

Government Sidewalks Dog Park



## **General Questions**

How happy are you living in Hanover .......