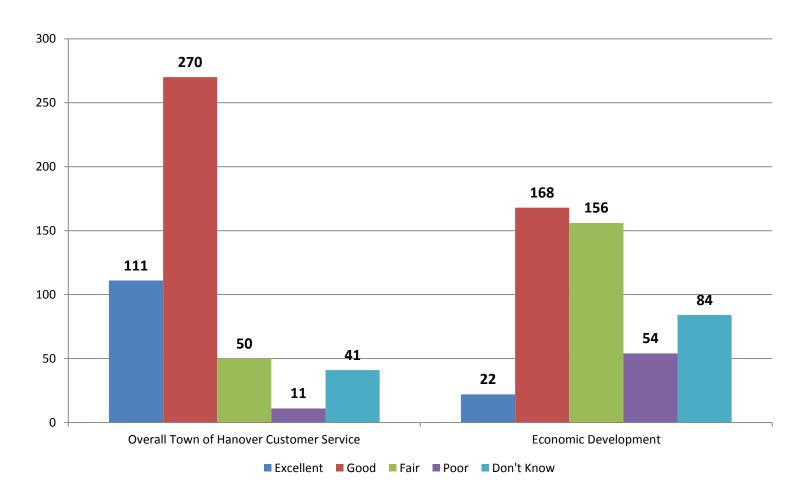

Government Performance, General / Demographics
- Timeframe: 3 Weeks (April 21 to May 10)
- Target: all households
- ✓ 496 respondents
- ✓ 11.5% response rate
- ✓ 5% error rate



### **Demographics of respondents**

Length of Residency: 63% more than 10 years

Education Level: 85% had a college degree

• Age: 75% were 35 to 55 years old

Gender Ratio: 68% female, 32% male



### Getting the word out ......



# **Quality of Life**

Level of agreement ......





# **Quality of Life**

Hanover's characteristics .......





# **Quality of Life**

Likelihood to ......





#### **Communications**

Where do you go for Town information .......





#### **Communications**

In the last 12 months have you contacted .......





#### **Town Services**

Quality of service provided .......





#### **Town Services**

Quality of service provided .......





#### **Town Services**

Quality of service provided .......





#### **Government**

Performance in the following area .......





#### **General Questions**

Major Issues





#### **General Questions**

One change that would make you happier .......

Building New Business Transfer Station Mall

Car Dealerships Streets Housing DPW Downtown

Fire Taxes Restaurants RT. 53 Trash Pickup Water

Police School / Education

Government Sidewalks Dog Park



## **General Questions**

How happy are you living in Hanover .......