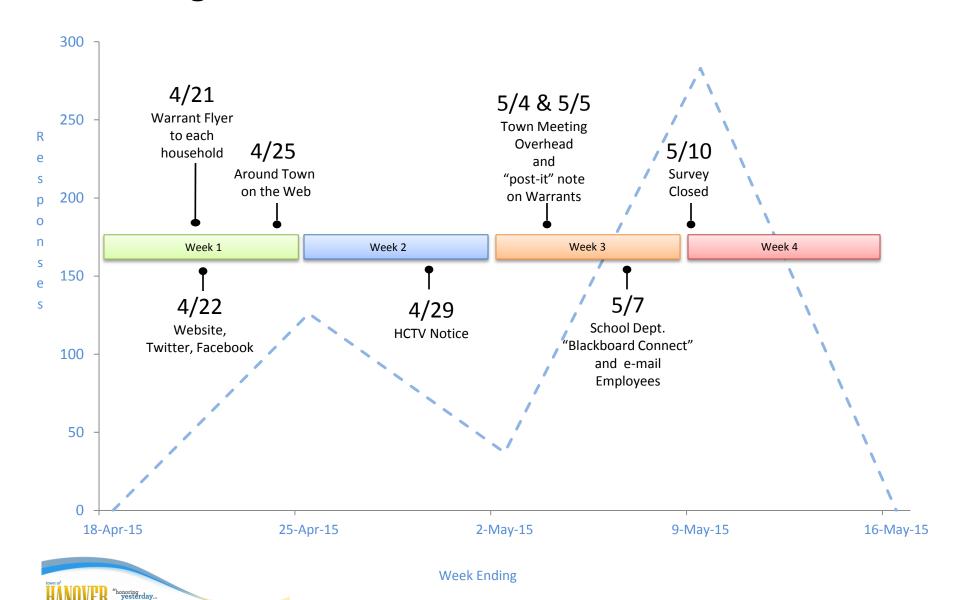

# Town of Hanover

2015

Citizens Satisfaction Survey



### About the survey ......

- Web based survey
  - Introductory letter
  - Five Sections
    - Quality of Life, Communications, Town Services,
      Government Performance, General / Demographics
- Timeframe: 3 Weeks (April 21 to May 10)
- Target: all households
- ✓ 496 respondents
- ✓ 11.5% response rate
- ✓ 5% error rate



### **Demographics of respondents**

Length of Residency: 63% more than 10 years

Education Level: 85% had a college degree

• Age: 75% were 35 to 55 years old

Gender Ratio: 68% female, 32% male



### Getting the word out ......



# **Quality of Life**

Level of agreement ......





# **Quality of Life**

Hanover's characteristics .......





# **Quality of Life**

Likelihood to ......





#### **Communications**

Where do you go for Town information .......





#### **Communications**

In the last 12 months have you contacted .......





#### **Town Services**

Quality of service provided .......





#### **Town Services**

Quality of service provided .......





#### **Town Services**

Quality of service provided .......





#### **Government**

Performance in the following area .......





#### **General Questions**

Major Issues





#### **General Questions**

One change that would make you happier .......

Building New Business Transfer Station Mall

Car Dealerships Streets Housing DPW Downtown

Fir