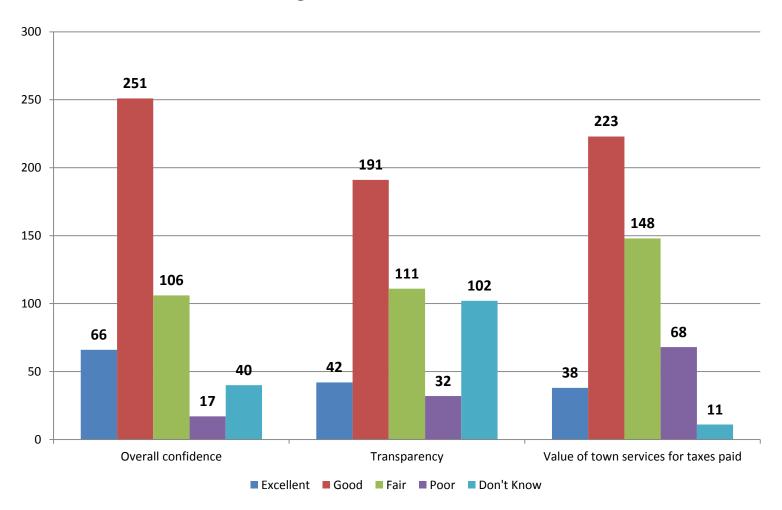

aphics of respondents**

Length of Residency: 63% more than 10 years

Education Level: 85% had a college degree

• Age: 75% were 35 to 55 years old

Gender Ratio: 68% female, 32% male



### Getting the word out ......



# **Quality of Life**

Level of agreement ......





# **Quality of Life**

Hanover's characteristics .......





# **Quality of Life**

Likelihood to ......





#### **Communications**

Where do you go for Town information .......





#### **Communications**

In the last 12 months have you contacted .......





#### **Town Services**

Quality of service provided .......





#### **Town Services**

Quality of service provided .......





#### **Town Services**

Quality of service provided .......





#### **Government**

Performance in the following area .......





#### **General Questions**

Major Issues





#### **General Questions**

One change that would make you happier .......

Building New Business Transfer Station Mall

Car Dealerships Streets Housing DPW Downtown

Fire Taxes Restaurants RT. 53 Trash Pickup Water

Police School / Education

Government Sidewalks Dog Park



## **General Questions**

How happy are you living in Hanover .......