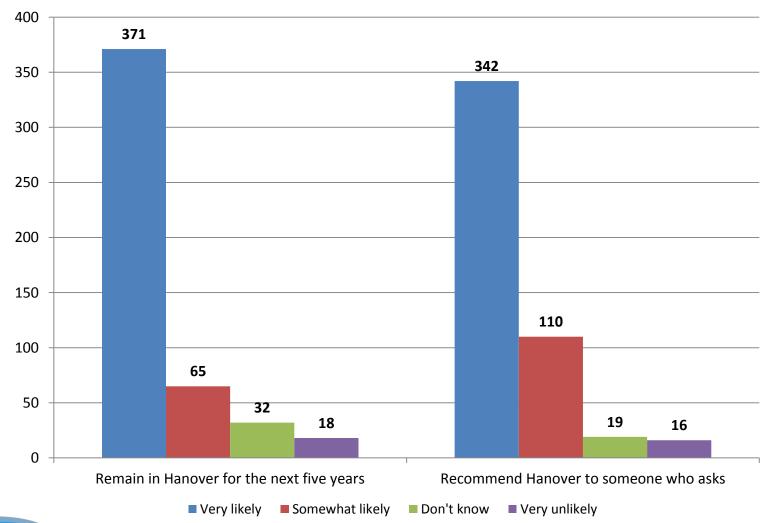

# Town of Hanover

2015

Citizens Satisfaction Survey



### About the survey ......

- Web based survey
  - Introductory letter
  - Five Sections
    - Quality of Life, Communications, Town Services,
      Government Performance, General / Demographics
- Timeframe: 3 Weeks (April 21 to May 10)
- Target: all households
- ✓ 496 respondents
- ✓ 11.5% response rate
- ✓ 5% error rate



### **Demographics of respondents**

Length of Residency: 63% more than 10 years

Education Level: 85% had a college degree

• Age: 75% were 35 to 55 years old

Gender Ratio: 68% female, 32% male



### Getting the word out ......



# **Quality of Life**

Level of agreement ......





# **Quality of Life**

Hanover's characteristics .......





# **Quality of Life**

Likelihood to ......





#### **Communications**

Where do you go for Town information .......





#### **Communications**

In the last 12 months have you contacted .......





#### **Town Services**

Quality of service provided .......





#### **Town Services**

Quality of service provided .......





#### **Town Services**

Quality of service provided .......





#### **Government**

Performance in the following area .......





#### **General Questions**

Major Issues





#### **General Questions**

One change that would make you happier .......

Building New Business Transfer Station Mall

Car Dealerships Streets Housing DPW Downtown

Fire Taxes Restaurants RT. 53 Trash Pickup Water

Police School / Education

Government Sidewalks Dog Park



## **General Questions**

How happy are you living in Ha