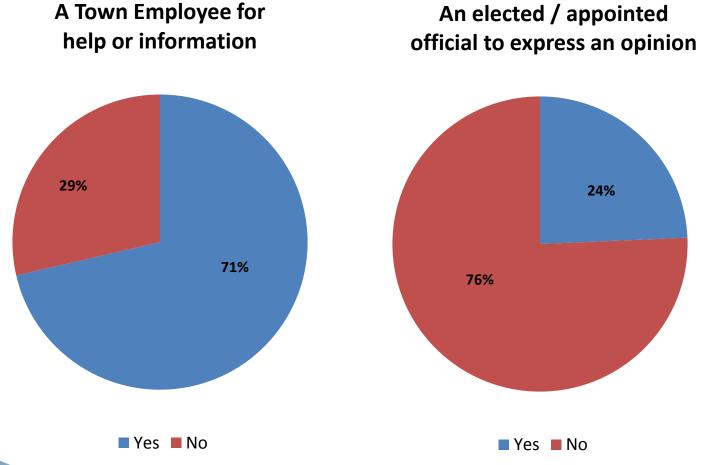

ve Sections
    - Quality of Life, Communications, Town Services,
      Government Performance, General / Demographics
- Timeframe: 3 Weeks (April 21 to May 10)
- Target: all households
- ✓ 496 respondents
- ✓ 11.5% response rate
- ✓ 5% error rate



### **Demographics of respondents**

Length of Residency: 63% more than 10 years

Education Level: 85% had a college degree

• Age: 75% were 35 to 55 years old

Gender Ratio: 68% female, 32% male



### Getting the word out ......



# **Quality of Life**

Level of agreement ......





# **Quality of Life**

Hanover's characteristics .......





# **Quality of Life**

Likelihood to ......





#### **Communications**

Where do you go for Town information .......





#### **Communications**

In the last 12 months have you contacted .......





#### **Town Services**

Quality of service provided .......





#### **Town Services**

Quality of service provided .......





#### **Town Services**

Quality of service provided .......





#### **Government**

Performance in the following area .......





#### **General Questions**

Major Issues





#### **General Questions**

One change that would make you happier .......

Building New Business Transfer Station Mall

Car Dealerships Streets Housing DPW Downtown

Fire Taxes Restaurants RT. 53 Trash Pickup Water

Police School / Education

Government Sidewalks Dog Park



## **General Questions**

How happy are you living in Hanover .......