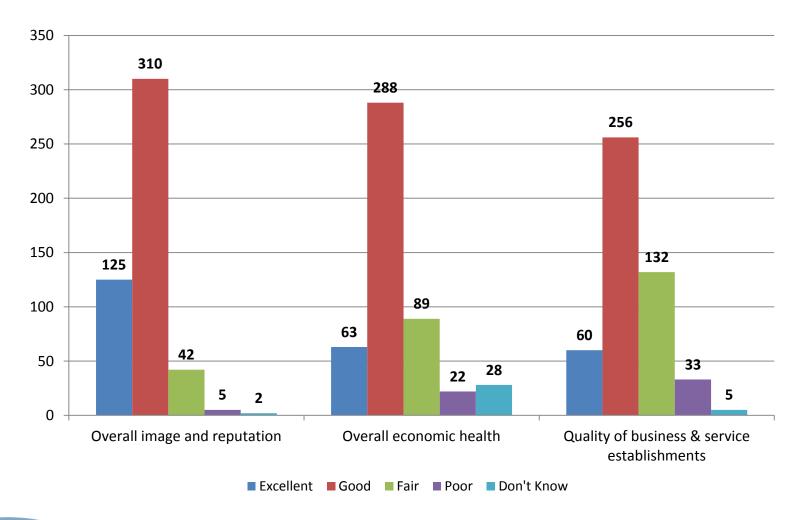

# Town of Hanover

2015

Citizens Satisfaction Survey



### About the survey ......

- Web based survey
  - Introductory letter
  - Five Sections
    - Quality of Life, Communications, Town Services,
      Government Performance, General / Demographics
- Timeframe: 3 Weeks (April 21 to May 10)
- Target: all households
- ✓ 496 respondents
- ✓ 11.5% response rate
- ✓ 5% error rate



### **Demographics of respondents**

Length of Residency: 63% more than 10 years

Education Level: 85% had a college degree

• Age: 75% were 35 to 55 years old

Gender Ratio: 68% female, 32% male



### Getting the word out ......



# **Quality of Life**

Level of agreement ......





# **Quality of Life**

Hanover's characteristics .......





# **Quality of Life**

Likelihood to ......





#### **Communications**

Where do you go for Town information .......





#### **Communications**

In the last 12 months have you contacted .......





#### **Town Services**

Quality of service provided .......





#### **Town Services**

Quality of service provided .......





#### **Town Services**

Quality of service provided .......





#### **Government**

Performance in the following area .......





#### **General Questions**

Major Issues





#### **General Questions**

One change that would make you happier .......

Building New Business Transfer Station Mall

Car Dealerships Streets Housing DPW Downtown

Fire Taxes Restaurants RT. 53 Trash Pickup Water

Police School / Education

Government Sidewalks Dog Park



## **Ge