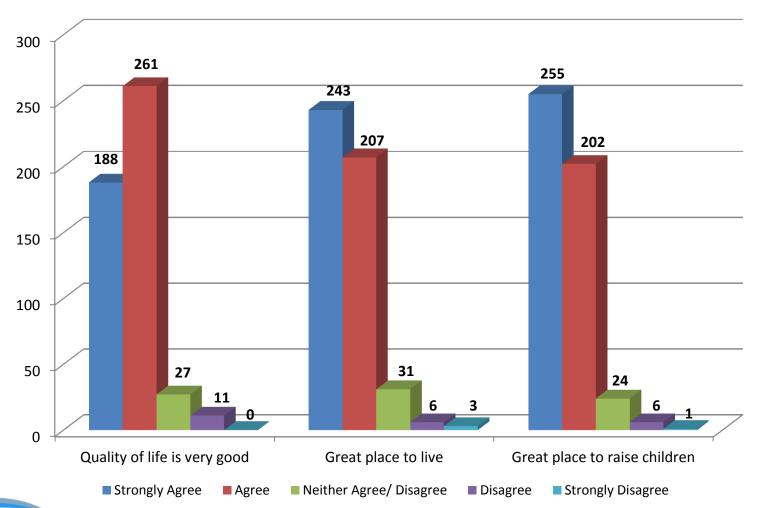

# Town of Hanover

2015

Citizens Satisfaction Survey



### About the survey ......

- Web based survey
  - Introductory letter
  - Five Sections
    - Quality of Life, Communications, Town Services,
      Government Performance, General / Demographics
- Timeframe: 3 Weeks (April 21 to May 10)
- Target: all households
- ✓ 496 respondents
- ✓ 11.5% response rate
- ✓ 5% error rate



### **Demographics of respondents**

Length of Residency: 63% more than 10 years

Education Level: 85% had a college degree

• Age: 75% were 35 to 55 years old

Gender Ratio: 68% female, 32% male



### Getting the word out ......



# **Quality of Life**

Level of agreement ......





# **Quality of Life**

Hanover's characteristics .......





# **Quality of Life**

Likelihood to ......





#### **Communications**

Where do you go for Town information .......





#### **Communications**

In the last 12 months have you contacted .......





#### **Town Services**

Quality of service provided .......





#### **Town Services**

Quality of service provided .......





#### **Town Services**

Quality of service provided .......





#### **Government**

Performance in the following area .......





#### **General Questions**

Major Issues





#### **General Questions**

One change that would make you happier .......

Building New Business Transfer Station Mall

Car Dealerships Streets Housing DPW Downtown

Fire Taxes Restaurants RT. 53 Trash Pickup Water

Polic