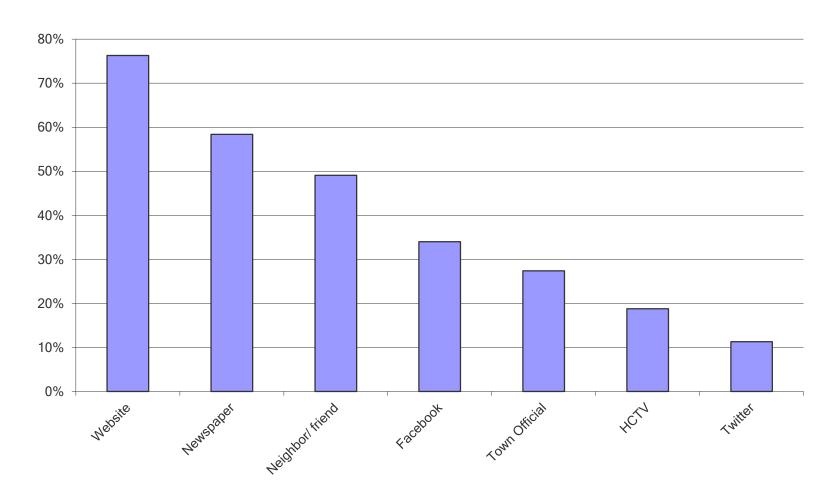

### About the survey ......

- Web based survey
  - Introductory letter
  - Five Sections
    - Quality of Life, Communications, Town Services,
      Government Performance, General / Demographics
- Timeframe: 3 Weeks (April 21 to May 10)
- Target: all households
- ✓ 496 respondents
- ✓ 11.5% response rate
- ✓ 5% error rate



### **Demographics of respondents**

Length of Residency: 63% more than 10 years

Education Level: 85% had a college degree

• Age: 75% were 35 to 55 years old

Gender Ratio: 68% female, 32% male



### Getting the word out ......



# **Quality of Life**

Level of agreement ......





# **Quality of Life**

Hanover's characteristics .......





# **Quality of Life**

Likelihood to ......





#### **Communications**

Where do you go for Town information .......





#### **Communications**

In the last 12 months have you contacted .......





#### **Town Services**

Quality of service provided .......





#### **Town Services**

Quality of service provided .......





#### **Town Services**

Quality of service provided .......





#### **Government**

Performance in the following area .......





#### **General Questions**

Major Issues





#### **General Questions**

One change that would make you happier .......

Building New Business Transfer Station Mall

Car Dealerships Streets Housing DPW Downtown

Fire Taxes Restaurants RT. 53 Trash Pickup Water

Police School / Education

Government Sidewalks Dog Park



## **General Questions**

How happy are you living in Hanover .......