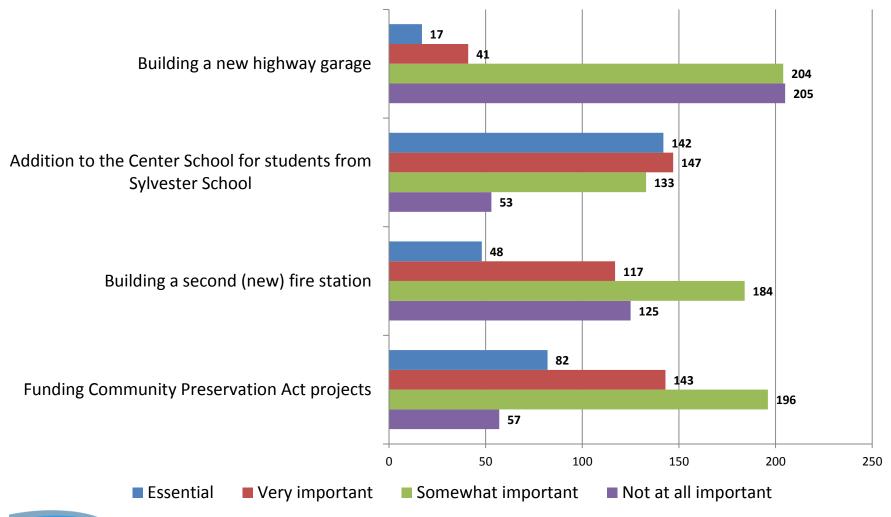

63% more than 10 years

Education Level: 85% had a college degree

• Age: 75% were 35 to 55 years old

Gender Ratio: 68% female, 32% male



### Getting the word out ......



# **Quality of Life**

Level of agreement ......





# **Quality of Life**

Hanover's characteristics .......





# **Quality of Life**

Likelihood to ......





#### **Communications**

Where do you go for Town information .......





#### **Communications**

In the last 12 months have you contacted .......





#### **Town Services**

Quality of service provided .......





#### **Town Services**

Quality of service provided .......





#### **Town Services**

Quality of service provided .......





#### **Government**

Performance in the following area .......





#### **General Questions**

Major Issues





#### **General Questions**

One change that would make you happier .......

Building New Business Transfer Station Mall

Car Dealerships Streets Housing DPW Downtown

Fire Taxes Restaurants RT. 53 Trash Pickup Water

Police School / Education

Government Sidewalks Dog Park



## **General Questions**

How happy are you living in Hanover .......