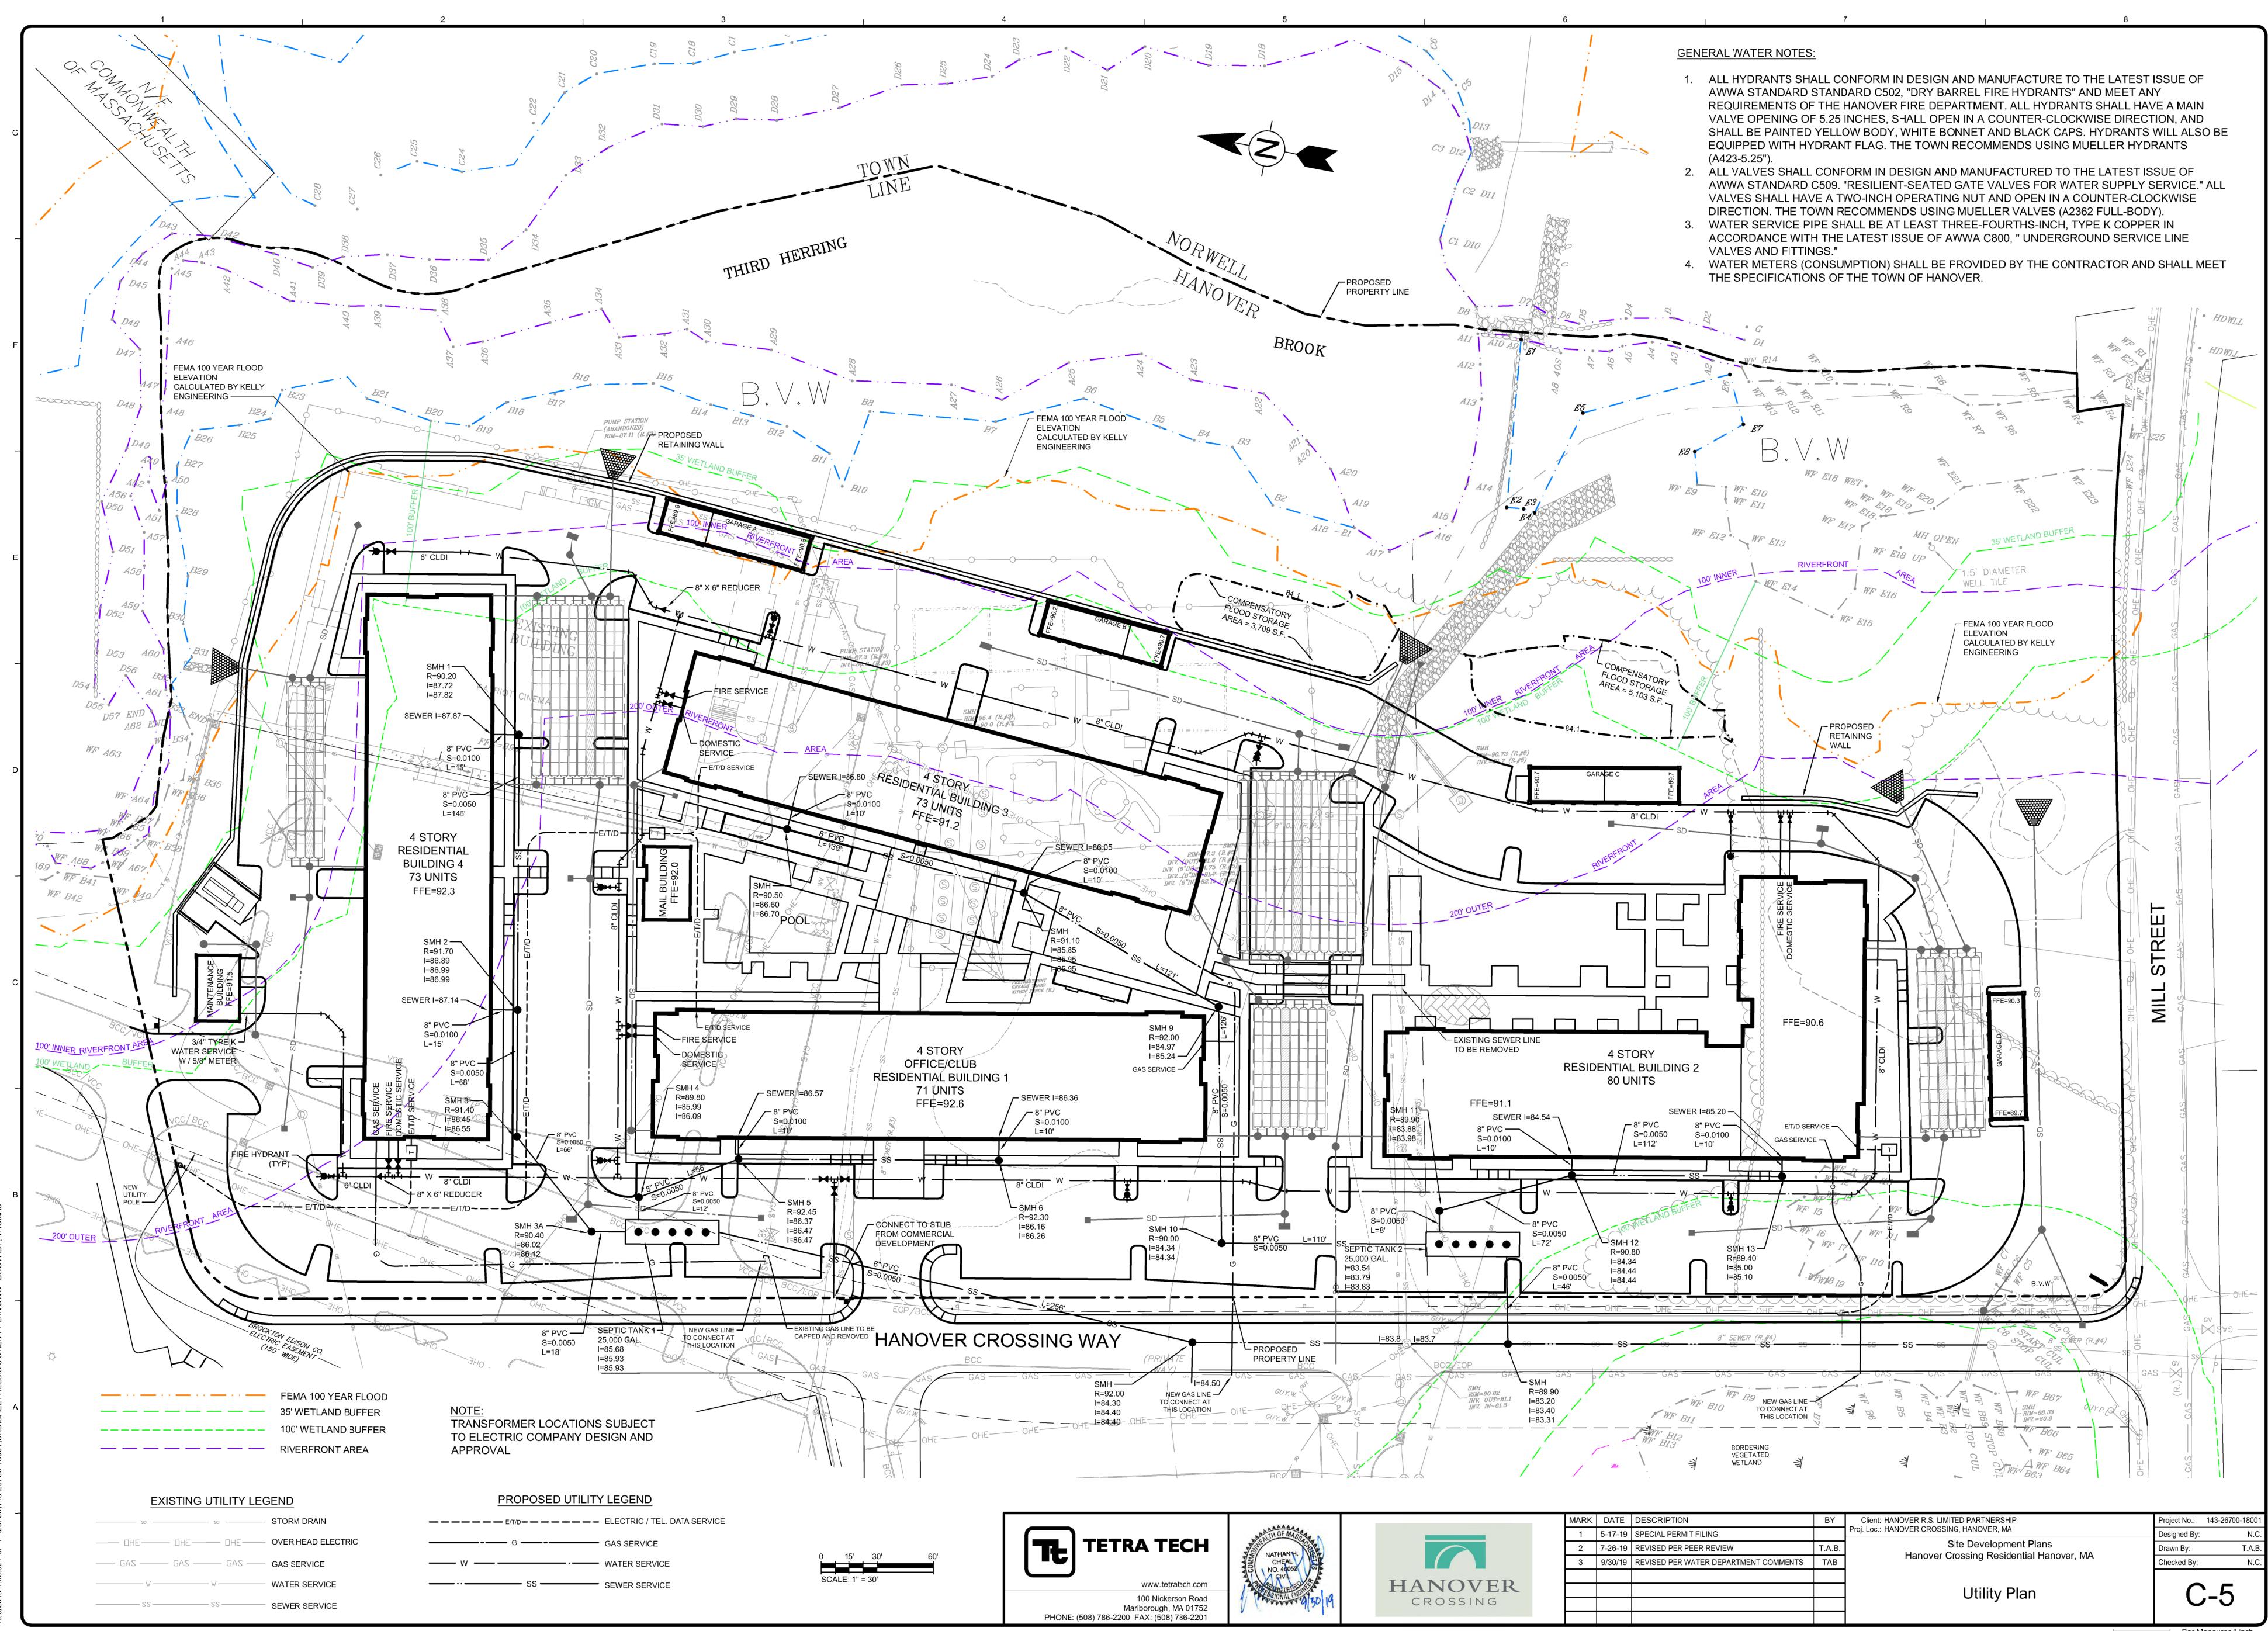

| Client: HANOVER R.S. LIMITED PARTNERSHIP<br>Proj. Loc.: HANOVER CROSSING, HANOVER, MA | BY     | DESCRIPTION                           | DATE    | MARK |           |  |
|---------------------------------------------------------------------------------------|--------|---------------------------------------|---------|------|-----------|--|
|                                                                                       |        | SPECIAL PERMIT FILING                 | 5-17-19 | 1    |           |  |
| Site Development Plans<br>Hanover Crossing Residential Ha                             | T.A.B. | REVISED PER PEER REVIEW               | 7-26-19 | 2    |           |  |
|                                                                                       | TAB    | REVISED PER WATER DEPARTMENT COMMENTS | 9/30/19 | 3    |           |  |
| Utility Plan                                                                          |        |                                       |         |      | IIANIOVED |  |
|                                                                                       |        |                                       |         |      | HANOVER   |  |
|                                                                                       |        |                                       |         |      | CROSSING  |  |
|                                                                                       |        |                                       |         |      |           |  |

Bar Measures 1 inch