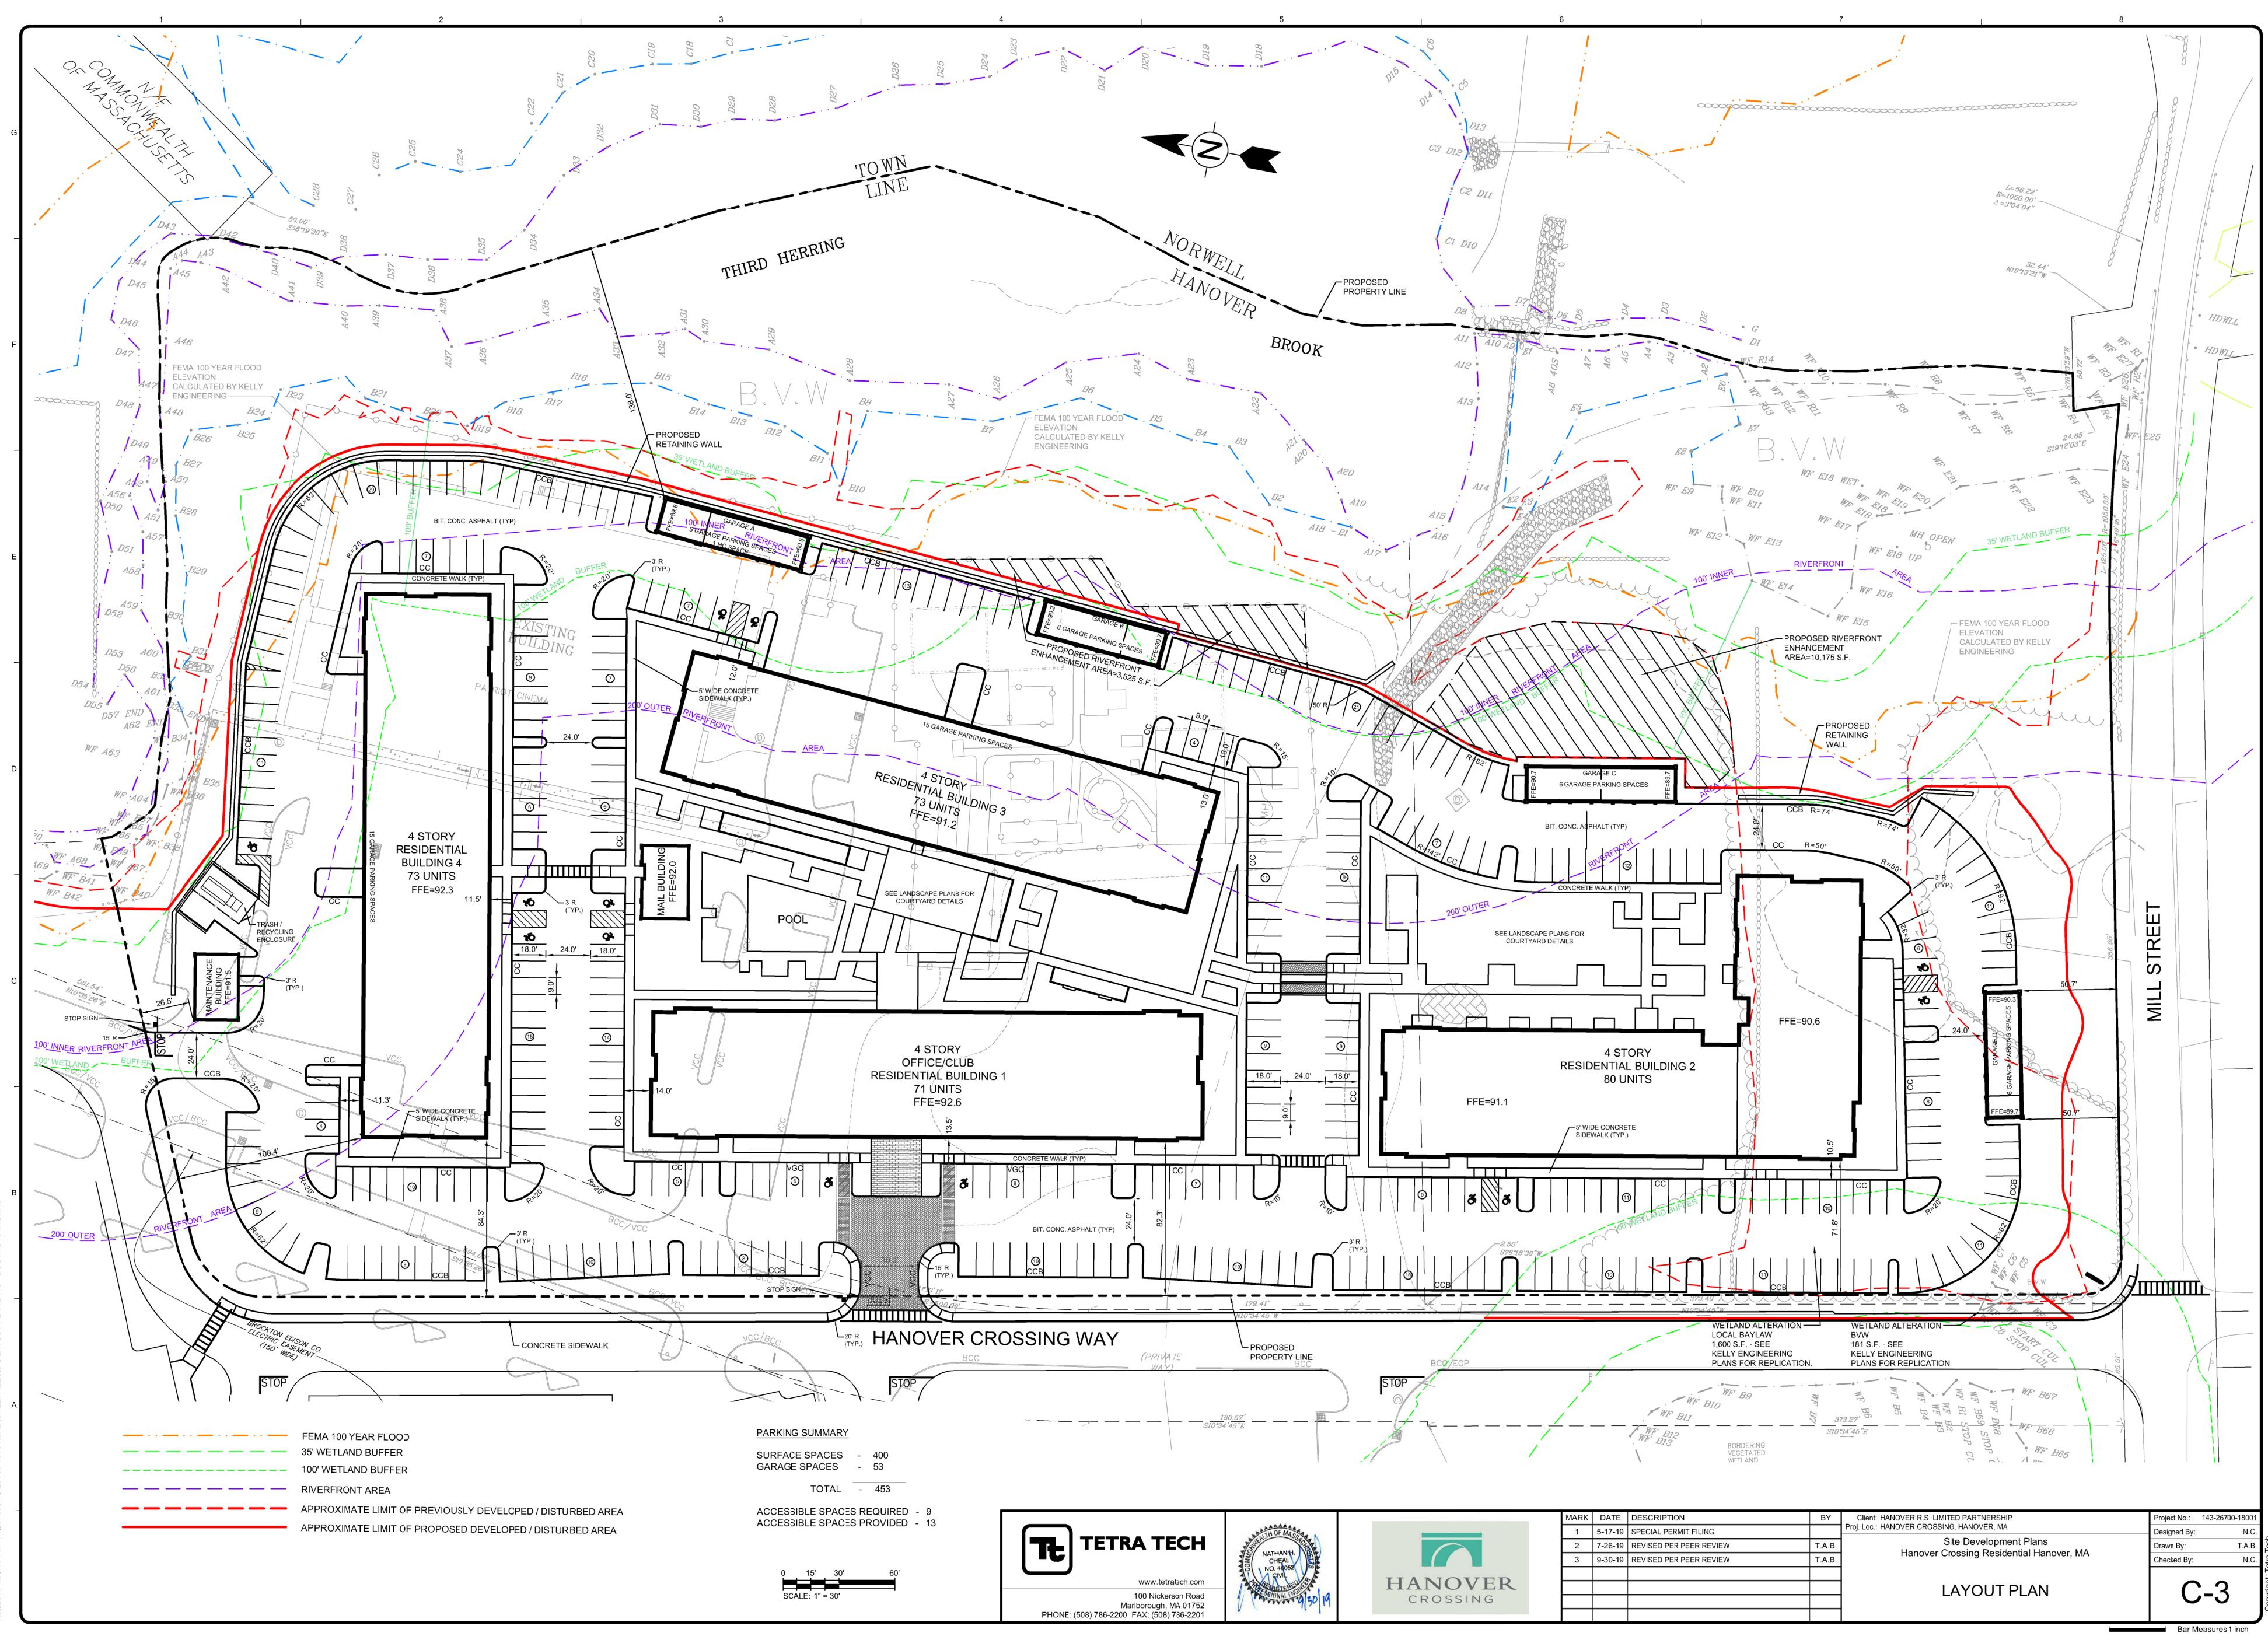

| Client: HANOVER R.S. LIMITED PARTNERSHIP<br>Proj. Loc.: HANOVER CROSSING, HANOVER, MA | BY     | DESCRIPTION                           | DATE    | MARK |           |  |
|---------------------------------------------------------------------------------------|--------|---------------------------------------|---------|------|-----------|--|
|                                                                                       |        | SPECIAL PERMIT FILING                 | 5-17-19 | 1    |           |  |
| Site Development Plans<br>Hanover Crossing Residential Ha                             | T.A.B. | REVISED PER PEER REVIEW               | 7-26-19 | 2    |           |  |
|                                                                                       | TAB    | REVISED PER WATER DEPARTMENT COMMENTS | 9/30/19 | 3    |           |  |
| Utility Plan                                                                          |        |                                       |         |      | IIANIOVED |  |
|                                                                                       |        |                                       |         |      | HANOVER   |  |
|                                                                                       |        |                                       |         |      | CROSSING  |  |
|                                                                                       |        |                                       |         |      |           |  |