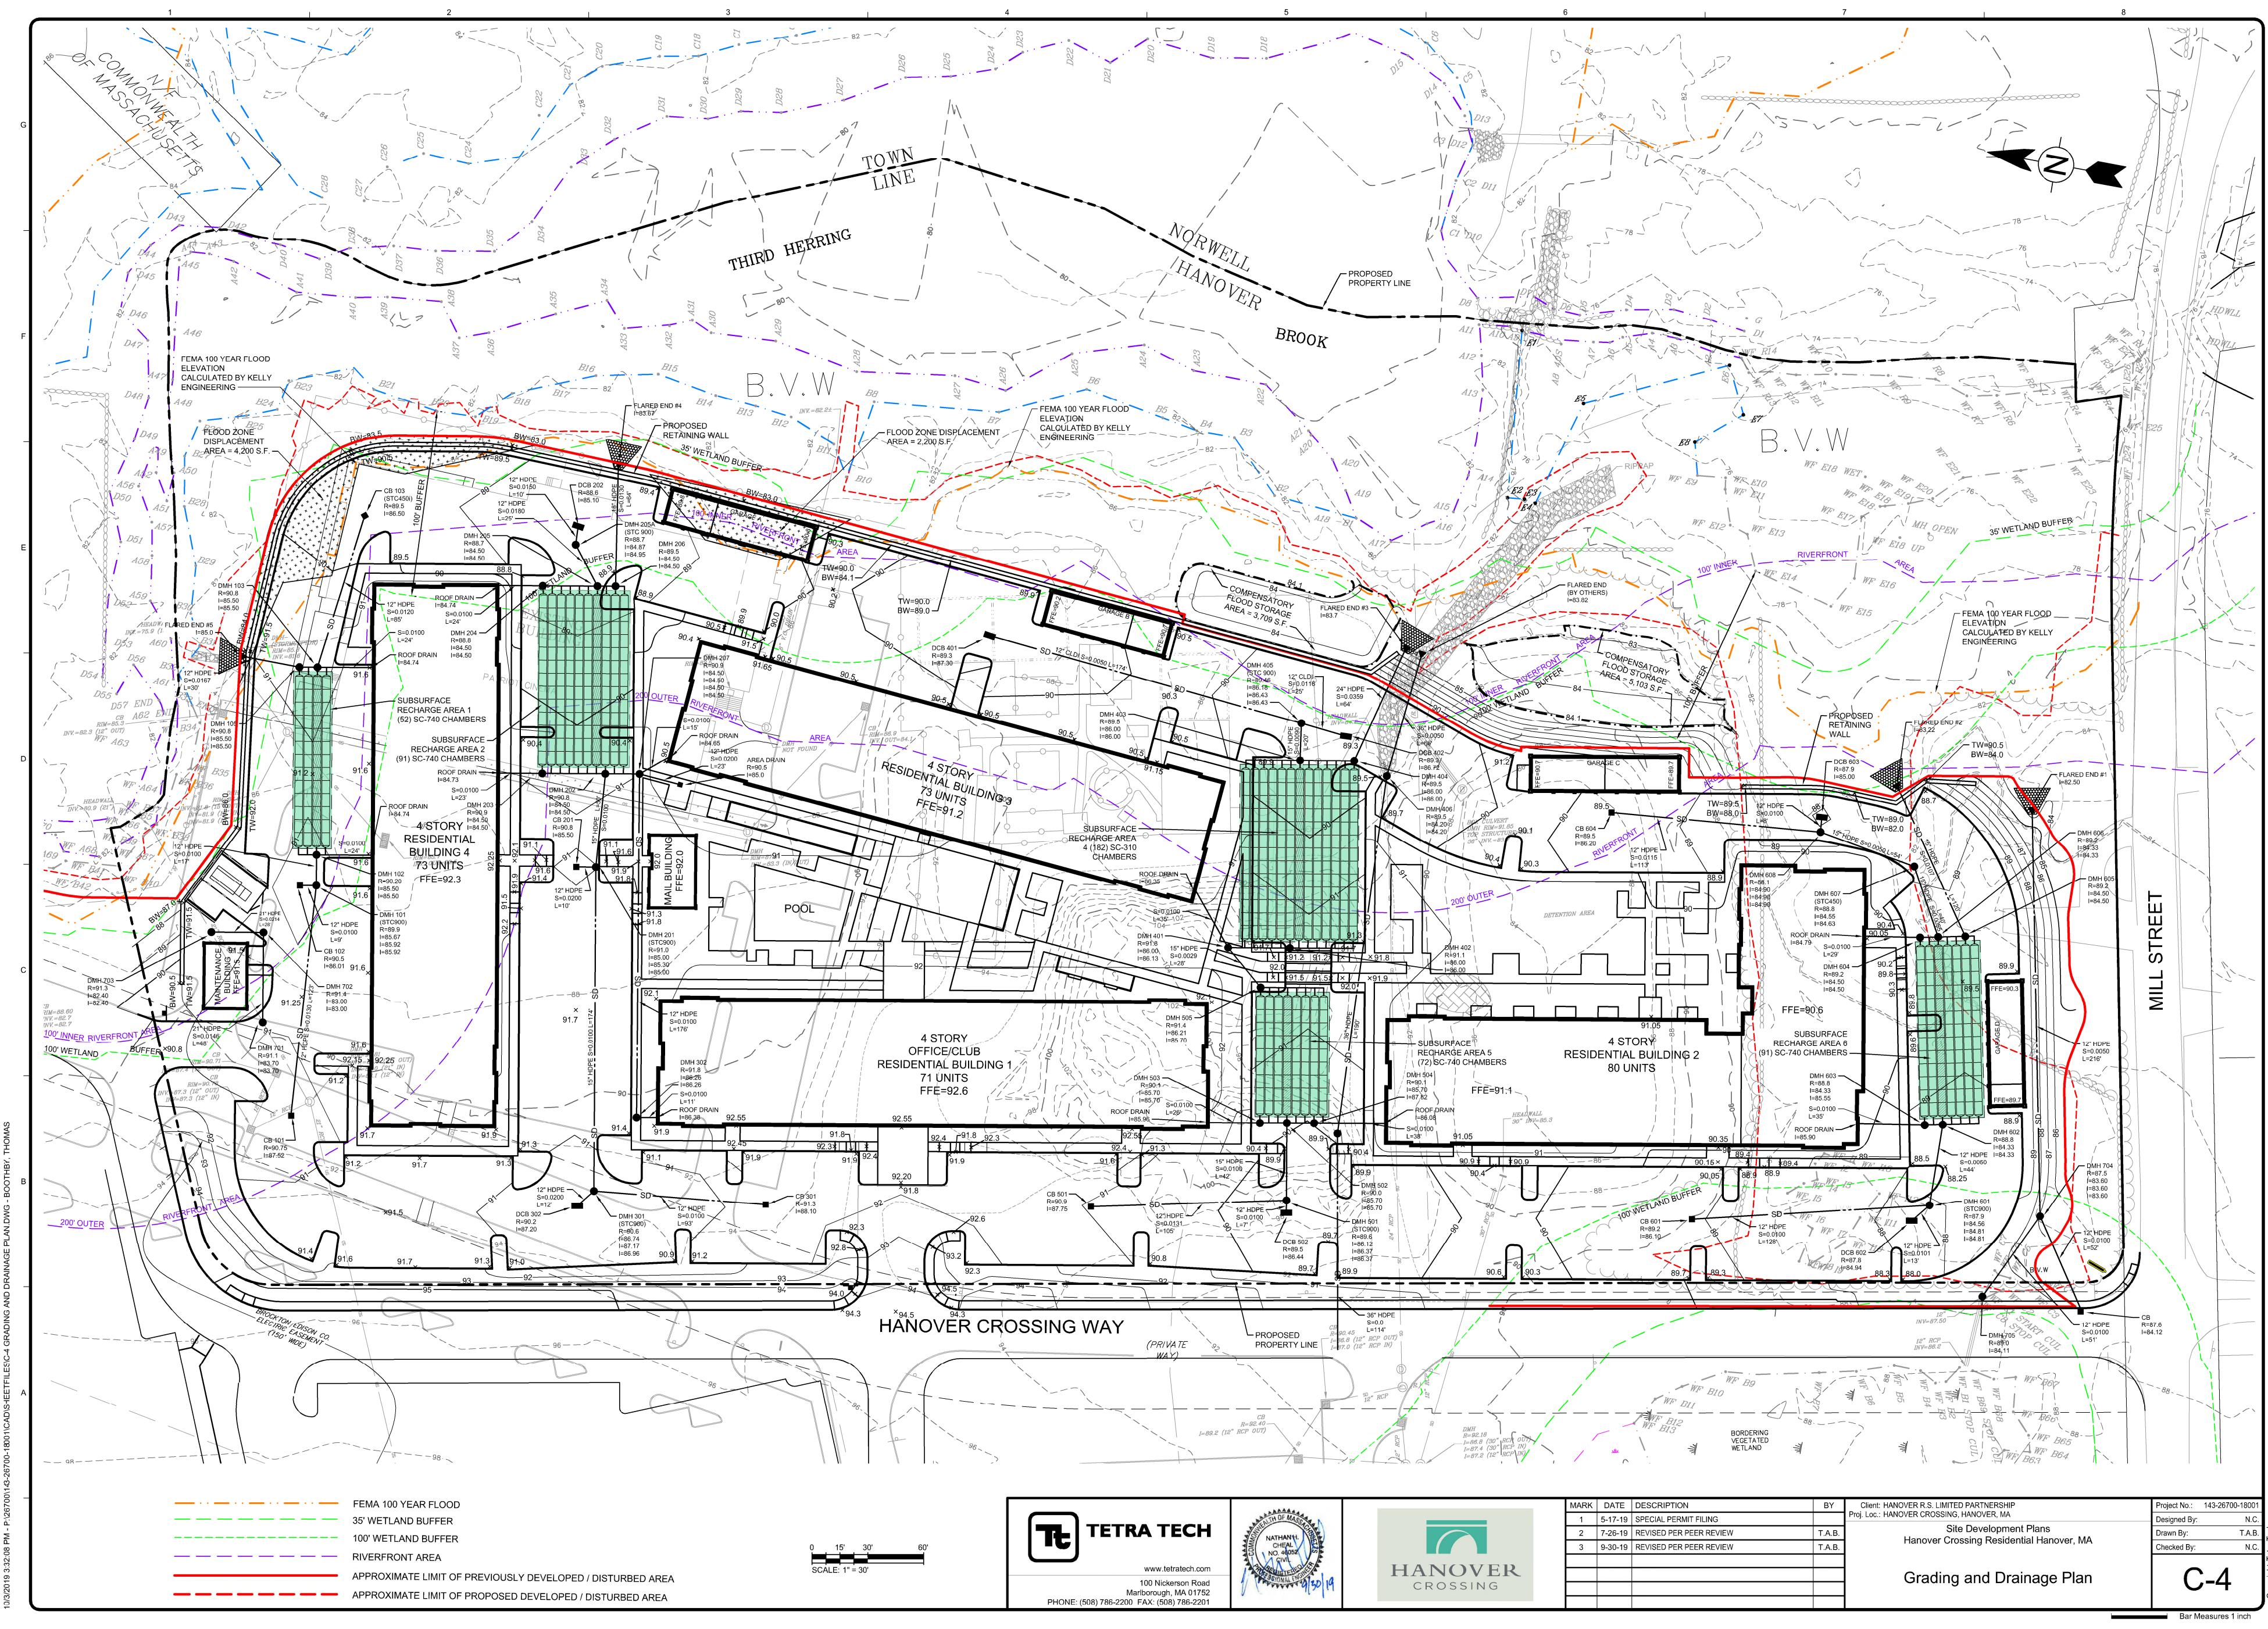

| Client: HANOVER R.S. LIMITED PARTNERSHIP<br>Proj. Loc.: HANOVER CROSSING, HANOVER, MA | BY     | DESCRIPTION                           | DATE    | MARK |           |  |
|---------------------------------------------------------------------------------------|--------|---------------------------------------|---------|------|-----------|--|
|                                                                                       |        | SPECIAL PERMIT FILING                 | 5-17-19 | 1    |           |  |
| Site Development Plans<br>Hanover Crossing Residential Ha                             | T.A.B. | REVISED PER PEER REVIEW               | 7-26-19 | 2    |           |  |
|                                                                                       | TAB    | REVISED PER WATER DEPARTMENT COMMENTS | 9/30/19 | 3    |           |  |
| Utility Plan                                                                          |        |                                       |         |      | IIANIOVED |  |
|                                                                                       |        |                                       |         |      | HANOVER   |  |
|                                                                                       |        |                                       |         |      | CROSSING  |  |
|                                                                                       |        |                                       |         |      |           |  |