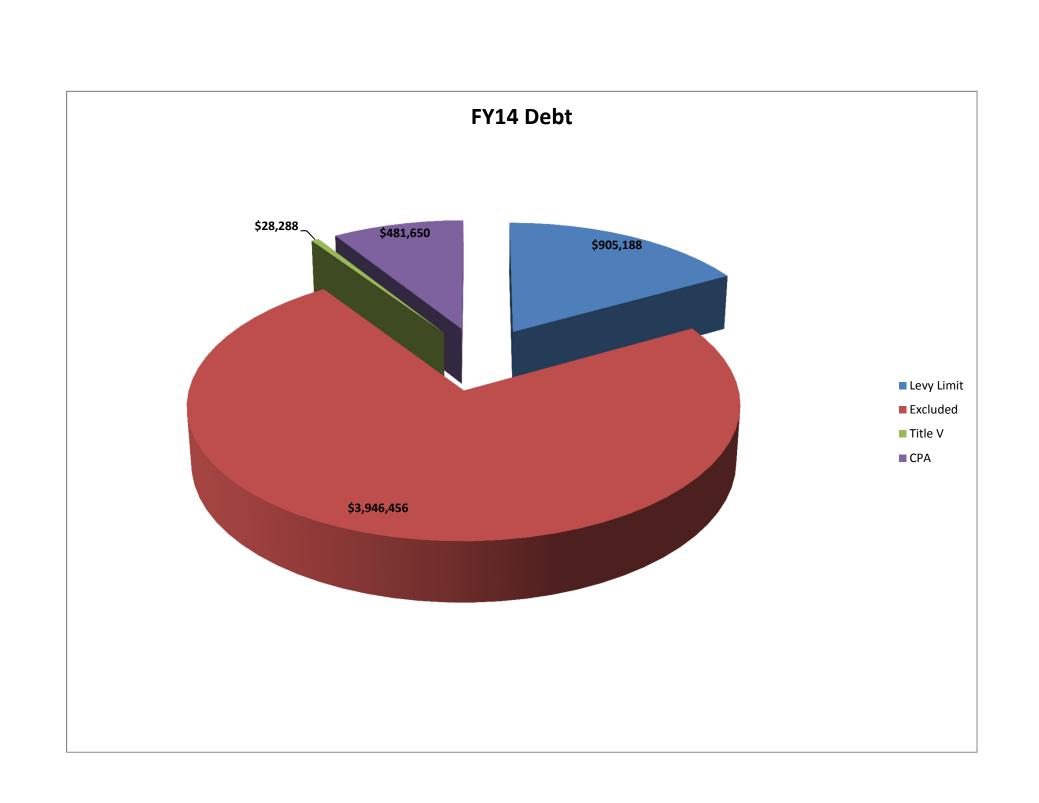

## **Detail of Excluded Debt**

|                        |                              |                               |                          |                              |                                | FY14         |                              |
|------------------------|------------------------------|-------------------------------|--------------------------|------------------------------|--------------------------------|--------------|------------------------------|
| Date of Ballot<br>Vote | Purpose of Exclusion<br>Vote | Date of Original<br>Note/Bond | Original Issue<br>Amount | Temporary<br>or<br>Permanent | Gross Debt<br>Service Budgeted | Reimb/Adjust | Net Excluded<br>Debt Service |
| 09/09/1998             | School Projects              | 06/15/2001                    | 9,402,100.00             | P                            | 1,102,150.00                   | 888,582.00   | 213,568.00                   |
| 05/09/2008             | Senior Center                | 05/15/2009                    | 3,000,000.00             | Р                            | 220,357.50                     | 5,553.37     | 214,804.13                   |
| 09/16/2008             | High School                  | 05/15/2009                    | 16,000,000.00            | Р                            | 1,181,872.50                   | 29,155.20    | 1,152,717.30                 |
| 02/26/1996             | Library                      | 06/15/2001                    | 1,160,000.00             | Р                            | 157,400.00                     |              | 157,400.00                   |
| 05/10/1997             | Police Station               | 05/15/1998                    | 1,181,000.00             | Р                            | 185,720.00                     |              | 185,720.00                   |
| 09/16/2008             | High School                  | 09/15/2011                    | 8,000,000.00             | Р                            | 697,500.00                     | 57,698.83    | 639,801.17                   |
| 05/09/2008             | Senior Center                | 09/15/2011                    | 900,000.00               | Р                            | 78,468.76                      | 6,889.41     | 71,579.35                    |
| 05/07/2011             | Road Reconstruction          | 09/15/2011                    | 3,000,000.00             | Р                            | 322,987.50                     | 21,529.41    | 301,458.09                   |
| 09/16/2008             | High School                  | 09/15/2010                    |                          | Т                            | 105,954.86                     | 69,043.63    | 36,911.23                    |
|                        |                              |                               |                          | TOTALS                       | 4,052,411.12                   | 1,078,451.85 | 2,973,959.27                 |

<sup>\*</sup>Source of Information - 2013 DE-1 Schedule of Tax Recapitulation sheet, debt schedules provided by First Southwest and internal amortization schedules.