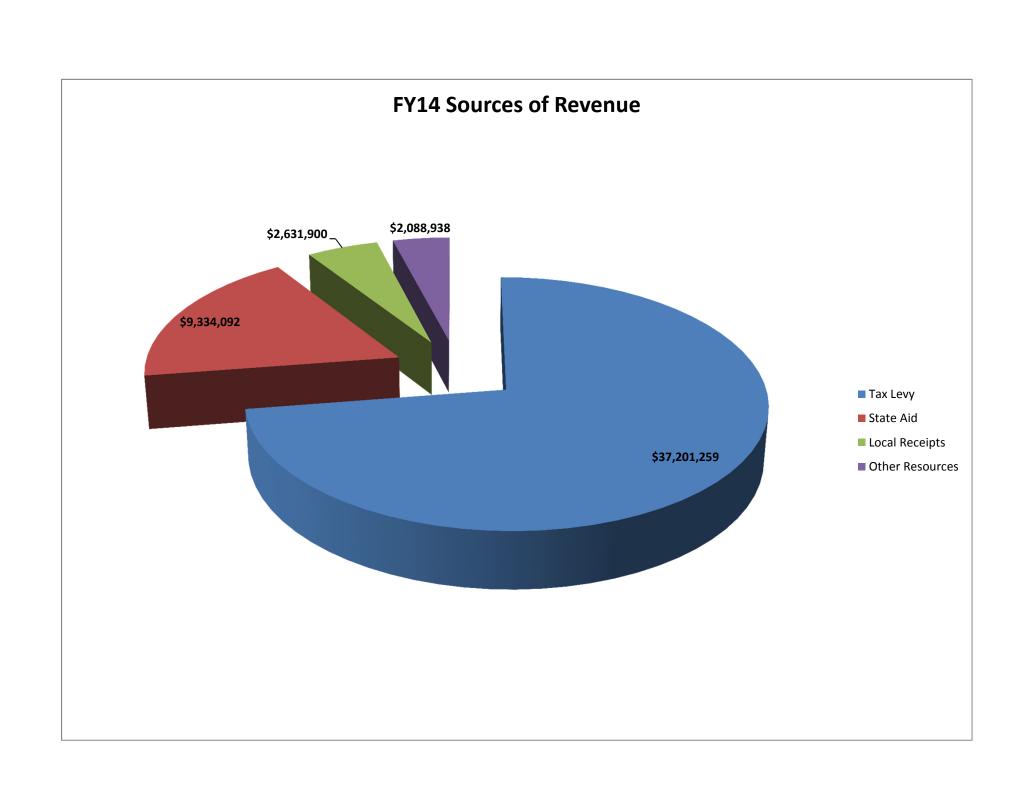

## **FY14 Estimated Revenues**

| TAX LEVY                                                 |                             |
|----------------------------------------------------------|-----------------------------|
| EV42 Local limit                                         | 22.450.244                  |
| FY13 Levy Limit<br>Add 2.5%                              | 33,158,341<br>828,959       |
| Add FY14 New Growth                                      | 240,000                     |
| Add F114 New Glowth                                      | 34,227,300                  |
| _                                                        | 34,227,300                  |
| FY14 Excluded Debt                                       |                             |
| Scheduled Net Excludable principal and interest payments | 2,973,959                   |
| FY14 Adjusted Levy Limit                                 | 37,201,259                  |
| STATE AID                                                |                             |
| STATE AID                                                |                             |
| Net of Public Libraries Direct Expenditure               | 8,445,510                   |
| MSBA School Project                                      | 888,582                     |
|                                                          |                             |
| Total State Aid                                          | 9,334,092                   |
|                                                          |                             |
| LOCAL RECEIPTS                                           |                             |
|                                                          |                             |
| Motor Vehicle                                            | 1,575,000                   |
| Other Excise - Boat                                      | 1,000                       |
| Penalties & Interest on Taxes and Excises                | 90,000                      |
| Urban Redevelopment                                      | 67,500                      |
| Fees                                                     | 395,400                     |
| Rentals/Leases                                           | 27,500                      |
| Licenses and Permits                                     | 348,500                     |
| Fines and Forfeits                                       | 62,000                      |
| Investment Income                                        | 35,000                      |
| Miscellaneous - Recurring                                | 30,000                      |
| Total Local Receipts                                     | 2,631,900                   |
| OTHER FINANCING SOURCES                                  |                             |
|                                                          |                             |
| Indirect Costs - Water Enterprise                        | 358,739                     |
| Cemetery Graves & Foundations Account                    | 65,000                      |
| Cemetery Perpetual Care Interest Fund                    | 10,000                      |
| Title V Receipts Reserved Account                        | 28,288                      |
| Conservation Receipts Reserved Account                   | 10,000                      |
| Ambulance Receipts Reserved Account                      | 675,095                     |
| Community Preservation Fund - Debt Service               | 481,650                     |
| Undesignated Fund Balance Total OFS                      | 460,166<br><b>2,088,938</b> |
| Total Or3                                                | 2,000,330                   |
| TOTAL ESTIMATED REVENUES                                 | 51,256,189                  |

| STATE AID                                  |           |
|--------------------------------------------|-----------|
| Net of Public Libraries Direct Expenditure | 8,445,510 |
|                                            |           |
| MSBA School Project                        | 888,582   |
| Total State Aid                            | 9,334,092 |

| LOCAL                                     | L RECEIPTS           |           |
|-------------------------------------------|----------------------|-----------|
|                                           |                      |           |
| Motor Vehicle                             |                      | 1,575,000 |
| Other Excise - Boat                       |                      | 1,000     |
| Penalties & Interest on Taxes and Excises |                      | 90,000    |
| Urban Redevelopment                       |                      | 67,500    |
| Fees                                      |                      | 395,400   |
| Rentals/Leases                            |                      | 27,500    |
| Licenses and Permits                      |                      | 348,500   |
| Fines and Forfeits                        |                      | 62,000    |
| Investment Income                         |                      | 35,000    |
| Miscellaneous - Recurring                 |                      | 30,000    |
|                                           | Total Local Receipts | 2,631,900 |

Local receipt revenues include excise taxes, license and permit fees, and fines and penalties.

Amounts for FY14 are estimated conservatively to bolster reserves and create free cash.

| OTHER FINANCING                            | SOURCES   |           |
|--------------------------------------------|-----------|-----------|
| Indirect Costs - Water Enterprise          |           | 358,739   |
| Cemetery Graves & Foundations Account      |           | 65,000    |
| Cemetery Perpetual Care Interest Fund      |           | 10,000    |
| Title V Receipts Reserved Account          |           | 28,288    |
| Conservation Receipts Reserved Account     |           | 10,000    |
| Ambulance Receipts Reserved Account        |           | 675,095   |
| Community Preservation Fund - Debt Service |           | 481,650   |
| Undesignated Fund Balance                  |           | 460,166   |
|                                            | Total OFS | 2,088,938 |

These revenues include indirect costs from the town's water enterprise fund. Ambulance receipts and other reserve accounts also contribute to this figure.

TOTAL ESTIMATED REVENUES

51,256,189