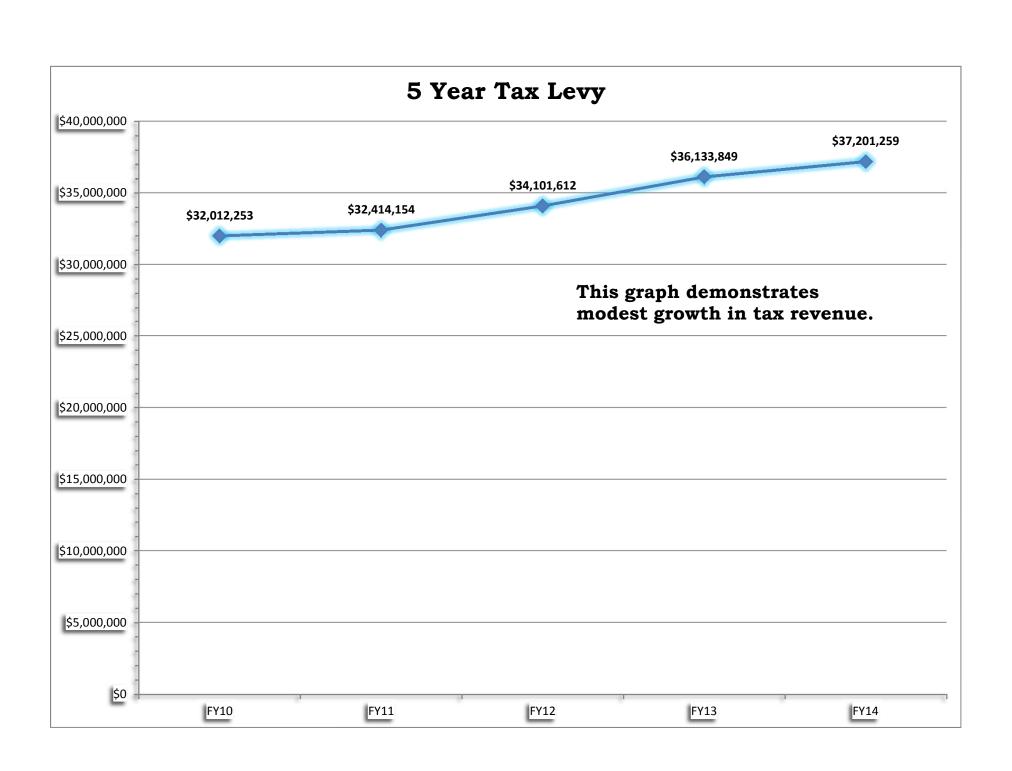

## **Levy Limit**

| Description                                                                                                        | FY10                                  | FY11                                  | FY12                                  | FY13                                  | FY14                                  |
|--------------------------------------------------------------------------------------------------------------------|---------------------------------------|---------------------------------------|---------------------------------------|---------------------------------------|---------------------------------------|
| Prior Year Levy Limit ADD Amended Prior Year Growth ADD 2.5% ADD Current Year New Growth ADD Current Year Override | 28,494,171<br>-<br>712,354<br>355,789 | 29,562,314<br>-<br>739,058<br>539,813 | 30,841,185<br>-<br>771,030<br>302,043 | 31,914,258<br>-<br>797,856<br>446,227 | 33,158,341<br>-<br>828,959<br>240,000 |
| Levy Limit                                                                                                         | 29,562,314                            | 30,841,185                            | 31,914,258                            | 33,158,341                            | 34,227,300                            |
| Current Year Debt Exclusions                                                                                       | 2,449,939                             | 1,572,969                             | 2,187,354                             | 2,975,508                             | 2,973,959                             |
| Maximum Allowable Levy                                                                                             | 32,012,253                            | 32,414,154                            | 34,101,612                            | 36,133,849                            | 37,201,259                            |