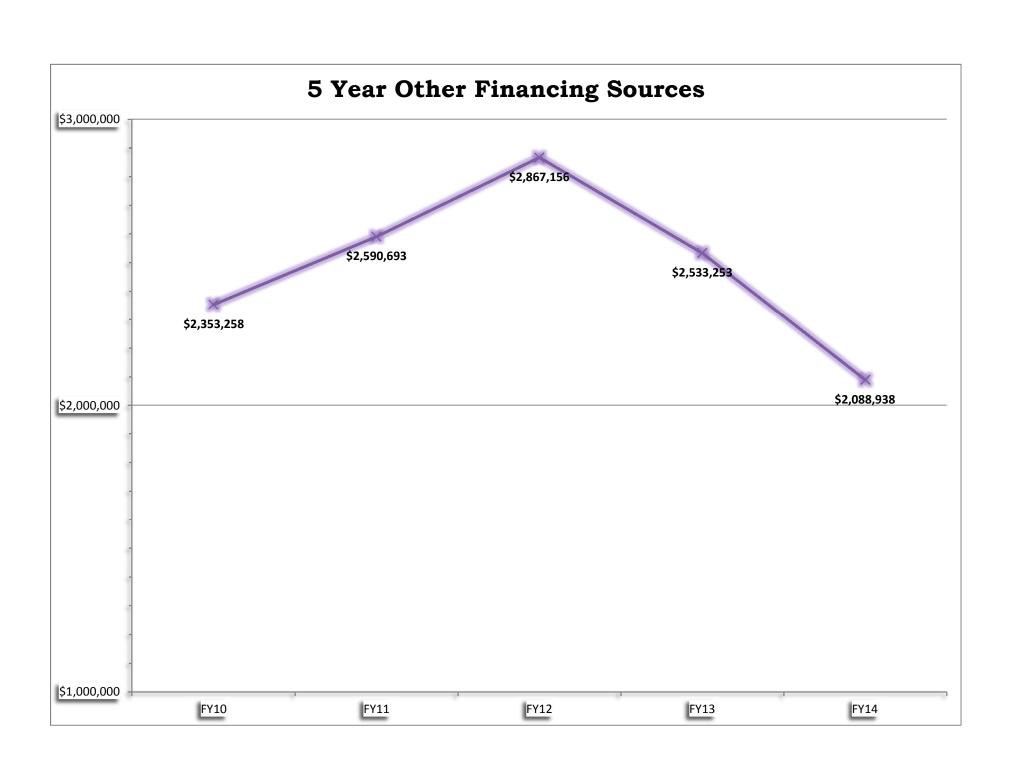

Local receipt revenues include excise taxes, license and permit fees, and fines and penalties.

Amounts for FY14 are estimated conservatively to bolster reserves and create free cash.

| OTHER FINANCING                            | SOURCES   |           |
|--------------------------------------------|-----------|-----------|
| Indirect Costs - Water Enterprise          |           | 358,739   |
| Cemetery Graves & Foundations Account      |           | 65,000    |
| Cemetery Perpetual Care Interest Fund      |           | 10,000    |
| Title V Receipts Reserved Account          |           | 28,288    |
| Conservation Receipts Reserved Account     |           | 10,000    |
| Ambulance Receipts Reserved Account        |           | 675,095   |
| Community Preservation Fund - Debt Service |           | 481,650   |
| Undesignated Fund Balance                  |           | 460,166   |
|                                            | Total OFS | 2,088,938 |

These revenues include indirect costs from the town's water enterprise fund. Ambulance receipts and other reserve accounts also contribute to this figure.

TOTAL ESTIMATED REVENUES

51,256,189

## **OTHER FINANCING SOURCES**

|                                       | AC        | TUAL REVENUE |           | Budget    |                |
|---------------------------------------|-----------|--------------|-----------|-----------|----------------|
| Description                           | FY10      | FY11         | FY12      | FY13      | Estimated FY14 |
|                                       |           |              |           |           |                |
| Ambulance Receipts:                   |           |              |           |           |                |
| Salaries                              | 325,000   | 375,000      | 375,000   | 387,700   | 511,695        |
| Expenses                              | 88,050    | 88,050       | 88,050    | 88,050    | 88,050         |
| Debt                                  | 105,950   | 55,263       | 65,275    | 77,150    | 75,350         |
| PEG Access Receipts:                  |           |              |           |           |                |
| Salaries                              | -         | -            | 59,448    | 91,369    |                |
| Expenses                              | -         | -            | 85,900    | 43,800    |                |
| Indirect                              | -         | -            | 8,781     | 9,415     |                |
| Cemetery Graves & Foundations         | 65,000    | 65,000       | 65,000    | 65,000    | 65,000         |
| Cemetery Perpetual Care Interest Fund | 10,000    | 10,000       | 10,000    | 10,000    | 10,000         |
| Waterways Improvement Fund            | 6,631     | 10,000       | 10,000    | 10,000    | 10,000         |
| Title V Septic Betterment             | 10,872    | 10,872       | 10,872    | 10,872    | 28,288         |
| Recreation Revolving Fund             | 40,981    | 40,932       | 10,072    | 10,072    | 20,200         |
| Neor edition nevolving Faile          | 10,301    | 10,552       |           |           |                |
| Wetlands Protection Fund              |           |              |           |           |                |
| Salaries                              | 9,000     | 9,000        | 9,000     | 9,000     | 9,000          |
| Expenses                              | 1,000     | 1,000        | 1,000     | 1,000     | 1,000          |
| Community Preservation Fund           |           |              |           |           |                |
| Administrative budget                 |           |              | 45,564    | 45,755    |                |
| Indirect                              |           |              | 2,803     | 2,890     |                |
| Debt                                  |           |              | 354,681   | 491,831   | 481,650        |
| Water Enterprise Indirect Costs       | 315,521   | 336,749      | 358,416   | 358,739   | 358,739        |
| Overlay Surplus                       | 126,324   | 330,743      | 333,410   | 330,733   | 330,733        |
| Undesignated F/B                      | 1,248,929 | 1,598,827    | 1,327,366 | 840,682   | 460,166        |
|                                       | 2,353,258 | 2,590,693    | 2,867,156 | 2,533,253 | 2,088,938      |
| *Source - Annual Town reports.        |           |              |           |           |                |