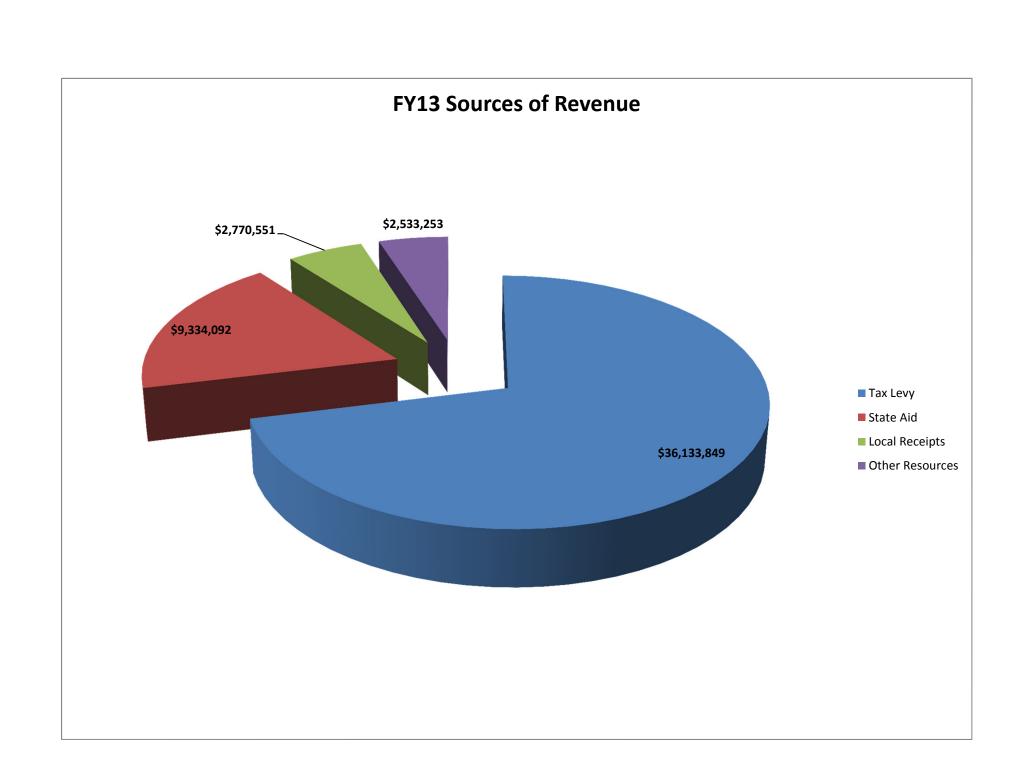

| TAX LEVY                                                 |            |
|----------------------------------------------------------|------------|
|                                                          |            |
| FY13 Levy Limit                                          | 33,158,341 |
| Add 2.5%                                                 | 828,959    |
| Add FY14 New Growth                                      | 240,000    |
|                                                          | 34,227,300 |
|                                                          |            |
| FY14 Excluded Debt                                       |            |
|                                                          |            |
| Scheduled Net Excludable principal and interest payments | 2,973,959  |
|                                                          |            |
| FY14 Adjusted Levy Limit                                 | 37,201,259 |

The FY14 Levy Limit includes amounts allowable under Proposition 2 ½, as well as a continued conservative estimate for new growth, the taxable value of construction.

Local Aid has been projected based on FY13.