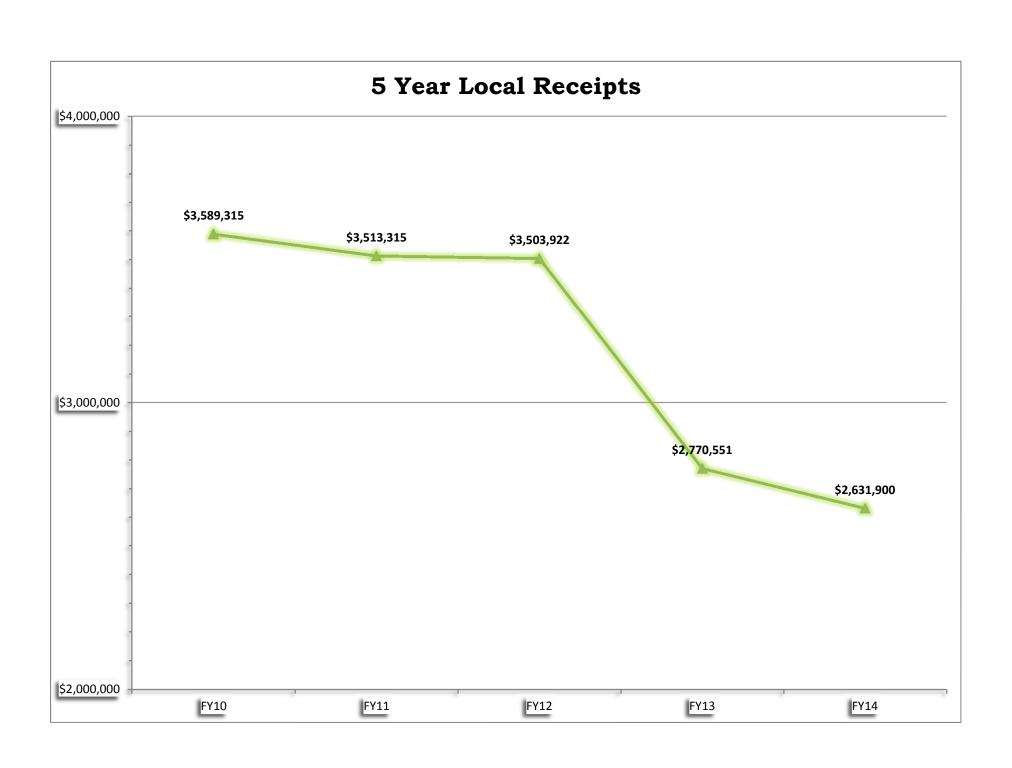

| LOCAL                                     | L RECEIPTS           |           |
|-------------------------------------------|----------------------|-----------|
|                                           |                      |           |
| Motor Vehicle                             |                      | 1,575,000 |
| Other Excise - Boat                       |                      | 1,000     |
| Penalties & Interest on Taxes and Excises |                      | 90,000    |
| Urban Redevelopment                       |                      | 67,500    |
| Fees                                      |                      | 395,400   |
| Rentals/Leases                            |                      | 27,500    |
| Licenses and Permits                      |                      | 348,500   |
| Fines and Forfeits                        |                      | 62,000    |
| Investment Income                         |                      | 35,000    |
| Miscellaneous - Recurring                 |                      | 30,000    |
|                                           | Total Local Receipts | 2,631,900 |

Local receipt revenues include excise taxes, license and permit fees, and fines and penalties.

Amounts for FY14 are estimated conservatively to bolster reserves and create free cash.

| OTHER FINANCING                            | SOURCES   |           |
|--------------------------------------------|-----------|-----------|
| Indirect Costs - Water Enterprise          |           | 358,739   |
| Cemetery Graves & Foundations Account      |           | 65,000    |
| Cemetery Perpetual Care Interest Fund      |           | 10,000    |
| Title V Receipts Reserved Account          |           | 28,288    |
| Conservation Receipts Reserved Account     |           | 10,000    |
| Ambulance Receipts Reserved Account        |           | 675,095   |
| Community Preservation Fund - Debt Service |           | 481,650   |
| Undesignated Fund Balance                  |           | 460,166   |
|                                            | Total OFS | 2,088,938 |

#### **Local Receipts**

|                              |           | A         | CTUAL REVENU | E         |           |           |           | % of    |
|------------------------------|-----------|-----------|--------------|-----------|-----------|-----------|-----------|---------|
|                              |           |           |              |           |           | Estimated | Estimated | FY12    |
| Description                  | FY08      | FY09      | FY10         | FY11      | FY12      | FY13      | FY14      | Actual  |
| Fire Permits                 | 11,241    | 11,858    | 10,338       | 15,672    | 18,705    | 10,000    | 10,000    | 53.46%  |
| Building Permits             | 262,000   | 242,211   | 197,511      | 203,168   | 232,356   | 150,000   | 175,000   | 75.32%  |
| Plumbing Permits             | 24,275    | 19,433    | 19,019       | 19,501    | 34,010    | 22,000    | 22,000    | 64.69%  |
| Gas Permits                  | 15,185    | 12,048    | 11,530       | 11,410    | 13,905    | 9,000     | 9,000     | 64.72%  |
| Wiring Permits               | 41,146    | 30,378    | 30,045       | 30,107    | 37,000    | 24,000    | 24,000    | 64.86%  |
| Board of Health Permits      | 53,955    | 53,455    | 69,495       | 62,435    | 70,721    | 40,000    | 40,000    | 56.56%  |
| Selectmen Permits            | 475       | 125       | 250          | 250       | 425       |           |           | 0.00%   |
|                              | 490,992   | 457,236   | 419,004      | 430,558   | 499,569   | 311,000   | 348,500   | 69.76%  |
| Fines & Forfiets             |           |           |              |           |           |           |           |         |
| District Court               | 71,733    | 13,910    | 11,965       | 10,974    | 15,736    | 10,000    | 10,000    | 63.55%  |
| Parking Clerk                | 4,637     | 5,240     | 4,476        | 3,461     | 3,591     | 2,500     | 2,500     | 69.63%  |
| Surcharge R.M.V.             | 8,480     | 9,140     | 9,240        | 8,940     | 10,100    | 5,000     | 5,000     | 49.50%  |
| Dog Fines                    | 1,155     | 775       | 1,550        | 1,020     | 1,600     | 5,000     | 3,000     | 0.00%   |
| Library Fines                | 15,147    | 15,239    | 15,049       | 12,965    | 11,325    | 10,000    | 10,000    | 88.30%  |
| Motor Vehicle                | - 15,147  | 47,233    | 58,235       | 41,488    | 51,888    | 32,500    | 34,500    | 66.49%  |
| By Law Violations            | 1,175     | 100       | 50,255       | 150       | 125       | 32,300    | 3 1,300   | 0.00%   |
|                              | ·         |           |              |           |           |           |           |         |
| False Alarms - Public Safety | 16,179    | 14,275    | 13,585       | 13,815    | 5,455     | -         |           | 0.00%   |
|                              | 118,506   | 105,911   | 114,150      | 92,812    | 99,819    | 60,000    | 62,000    | 62.11%  |
| Investment Income            |           |           |              |           |           |           |           |         |
| Earnings on Investments      | 497,295   | 249,471   | 79,891       | 81,762    | 40,174    | 40.000    | 35,000    | 87.12%  |
| Earnings on Investments -    | 437,233   | 243,471   | 75,051       | 01,702    | 40,174    | 40,000    | 33,000    |         |
| Stab                         | 59,831    | 36,130    | 8,900        | 767       | 165       |           |           | 0.00%   |
| Dividends                    | 70        | 15,291    | 19,003       | -         | 106,127   |           |           | 0.00%   |
|                              | 557,196   | 300,892   | 107,795      | 82,529    | 146,466   | 40,000    | 35,000    | 23.90%  |
| Miscellaneous                |           |           |              |           |           |           |           |         |
| Miscellaneous                | 16,585    | 3,802     | 22,982       | 62,556    | 50,238    | 166,051   | 30,000    | 59.72%  |
| THIS CHAILCOUS               | 10,303    | 3,002     | 22,302       | 02,330    | 30,230    | 100,031   | 30,000    | 33.7270 |
|                              | 3,925,766 | 3,817,973 | 3,589,315    | 3,513,315 | 3,503,922 | 2,770,551 | 2,631,900 | 75.11%  |