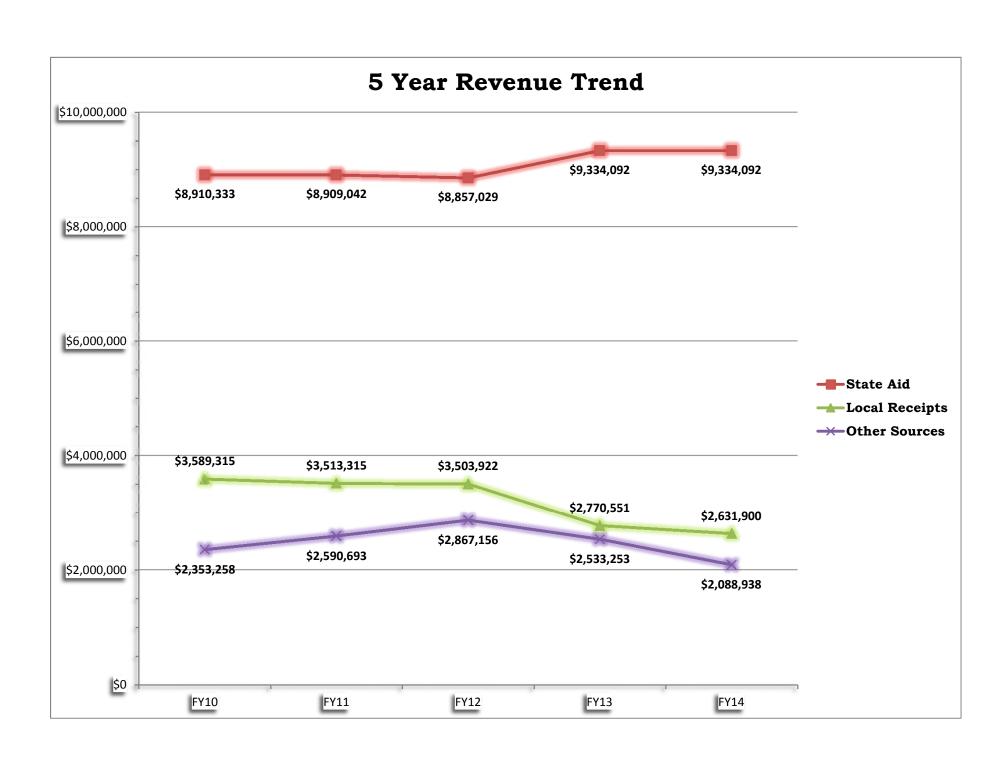

## **FY14 Estimated Revenues**

| TAX LEVY                                                 |                             |
|----------------------------------------------------------|-----------------------------|
| EV42 Local limit                                         | 22.450.244                  |
| FY13 Levy Limit<br>Add 2.5%                              | 33,158,341<br>828,959       |
| Add FY14 New Growth                                      | 240,000                     |
| Add F114 New Glowth                                      | 34,227,300                  |
| _                                                        | 34,227,300                  |
| FY14 Excluded Debt                                       |                             |
| Scheduled Net Excludable principal and interest payments | 2,973,959                   |
| FY14 Adjusted Levy Limit                                 | 37,201,259                  |
| STATE AID                                                |                             |
| STATE AID                                                |                             |
| Net of Public Libraries Direct Expenditure               | 8,445,510                   |
| MSBA School Project                                      | 888,582                     |
|                                                          |                             |
| Total State Aid                                          | 9,334,092                   |
|                                                          |                             |
| LOCAL RECEIPTS                                           |                             |
|                                                          |                             |
| Motor Vehicle                                            | 1,575,000                   |
| Other Excise - Boat                                      | 1,000                       |
| Penalties & Interest on Taxes and Excises                | 90,000                      |
| Urban Redevelopment                                      | 67,500                      |
| Fees                                                     | 395,400                     |
| Rentals/Leases                                           | 27,500                      |
| Licenses and Permits                                     | 348,500                     |
| Fines and Forfeits                                       | 62,000                      |
| Investment Income                                        | 35,000                      |
| Miscellaneous - Recurring                                | 30,000                      |
| Total Local Receipts                                     | 2,631,900                   |
| OTHER FINANCING SOURCES                                  |                             |
|                                                          |                             |
| Indirect Costs - Water Enterprise                        | 358,739                     |
| Cemetery Graves & Foundations Account                    | 65,000                      |
| Cemetery Perpetual Care Interest Fund                    | 10,000                      |
| Title V Receipts Reserved Account                        | 28,288                      |
| Conservation Receipts Reserved Account                   | 10,000                      |
| Ambulance Receipts Reserved Account                      | 675,095                     |
| Community Preservation Fund - Debt Service               | 481,650                     |
| Undesignated Fund Balance Total OFS                      | 460,166<br><b>2,088,938</b> |
| Total Or3                                                | 2,000,330                   |
| TOTAL ESTIMATED REVENUES                                 | 51,256,189                  |

| STATE AID                                  |           |
|--------------------------------------------|-----------|
| Net of Public Libraries Direct Expenditure | 8,445,510 |
|                                            |           |
| MSBA School Project                        | 888,582   |
| Total State Aid                            | 9,334,092 |

| LOCAL                                     | L RECEIPTS           |           |
|-------------------------------------------|----------------------|-----------|
|                                           |                      |           |
| Motor Vehicle                             |                      | 1,575,000 |
| Other Excise - Boat                       |                      | 1,000     |
| Penalties & Interest on Taxes and Excises |                      | 90,000    |
| Urban Redevelopment                       |                      | 67,500    |
| Fees                                      |                      | 395,400   |
| Rentals/Leases                            |                      | 27,500    |
| Licenses and Permits                      |                      | 348,500   |
| Fines and Forfeits                        |                      | 62,000    |
| Investment Income                         |                      | 35,000    |
| Miscellaneous - Recurring                 |                      | 30,000    |
|                                           | Total Local Receipts | 2,631,900 |

Local receipt revenues include excise taxes, license and permit fees, and fines and penalties.

Amounts for FY14 are estimated conservatively to bolster reserves and create free cash.

| OTHER FINANCING                            | SOURCES   |           |
|--------------------------------------------|-----------|-----------|
| Indirect Costs - Water Enterprise          |           | 358,739   |
| Cemetery Graves & Foundations Account      |           | 65,000    |
| Cemetery Perpetual Care Interest Fund      |           | 10,000    |
| Title V Receipts Reserved Account          |           | 28,288    |
| Conservation Receipts Reserved Account     |           | 10,000    |
| Ambulance Receipts Reserved Account        |           | 675,095   |
| Community Preservation Fund - Debt Service |           | 481,650   |
| Undesignated Fund Balance                  |           | 460,166   |
|                                            | Total OFS | 2,088,938 |

## **STATE AID**

|                                               | AC        | TUAL REVEN | JE        | FY13       |           |
|-----------------------------------------------|-----------|------------|-----------|------------|-----------|
|                                               |           |            |           | Per Cherry | Estimated |
| Description                                   | FY10      | FY11       | FY12      | Sheet      | FY14      |
|                                               |           |            |           |            |           |
|                                               |           |            |           |            |           |
| School Aid (Ed Reform) Ch.70                  | 5,884,555 | 5,935,651  | 5,967,516 | 6,460,514  | 6,460,514 |
| School Transportation                         |           | 1,643      |           | -          | -         |
| Charter School Assessment Reimbursement       | 77,798    | 80,926     | 41,770    | 53,779     | 53,779    |
|                                               |           |            |           |            |           |
| School Lunch                                  |           |            |           | 11,922     | 11,922    |
| Medicaid Reimbursements                       | 58,776    | 56,154     | 46,908    |            |           |
|                                               | 6,021,129 | 6,074,374  | 6,056,194 | 6,526,215  | 6,526,215 |
|                                               |           |            |           |            |           |
| Unrestricted Gov't Aid                        | 1,866,403 | 1,791,747  | 1,791,747 | 1,791,747  | 1,791,747 |
| Police Career Incentive                       | 21,358    | 11,699     | -         | -          | -         |
| Election Polling                              | 19,301    | 2,997      | 1,688     | -          | -         |
| Veterans' Benefits                            | 26,477    | 39,806     | 46,153    | 65,525     | 65,525    |
| Exemptions: Vets, Blind & Surviving Spouse    | 14,074    | 93,528     | 66,130    | 55,486     | 55,486    |
| & Elderly                                     |           |            |           |            |           |
| State Owned Land                              | 6,117     | 6,309      | 6,535     | 6,537      | 6,537     |
|                                               | 1,953,730 | 1,946,086  | 1,912,253 | 1,919,295  | 1,919,295 |
|                                               |           |            |           |            |           |
| State Aid available for budget purposes       | 7,974,859 | 8,020,460  | 7,968,447 | 8,445,510  | 8,445,510 |
|                                               |           |            |           |            |           |
|                                               |           |            |           |            |           |
| Offset Item - Reserve for Direct Expenditure: |           |            |           |            |           |
| Public Libraries (Ch. 78 s.19A)               | 12,147    | 12,019     | 12,623    | 11,974     | 11,974    |
|                                               | <b>-</b>  |            | <b>-</b>  |            | 2 455 404 |
| Total State Aid per Cherry Sheet              | 7,987,006 | 8,032,479  | 7,981,070 | 8,457,484  | 8,457,484 |
| MSDA School Project                           | 025 474   | 888,582    | 888,582   | 888,582    | 000 E03   |
| MSBA School Project                           | 935,474   | 888,382    | 888,382   | 888,382    | 888,582   |
| Total State Revenue                           | 8,910,333 | 8,909,042  | 8,857,029 | 9,346,066  | 9,346,066 |
| Total State Nevellue                          | 0,210,333 | 0,505,042  | 0,037,023 | J,J+U,UUU  | J,J+U,UUU |

#### **Local Receipts**

|                              |           | A         | CTUAL REVENU | E         |           |           |           | % of    |
|------------------------------|-----------|-----------|--------------|-----------|-----------|-----------|-----------|---------|
|                              |           |           |              |           |           | Estimated | Estimated | FY12    |
| Description                  | FY08      | FY09      | FY10         | FY11      | FY12      | FY13      | FY14      | Actual  |
| Fire Permits                 | 11,241    | 11,858    | 10,338       | 15,672    | 18,705    | 10,000    | 10,000    | 53.46%  |
| Building Permits             | 262,000   | 242,211   | 197,511      | 203,168   | 232,356   | 150,000   | 175,000   | 75.32%  |
| Plumbing Permits             | 24,275    | 19,433    | 19,019       | 19,501    | 34,010    | 22,000    | 22,000    | 64.69%  |
| Gas Permits                  | 15,185    | 12,048    | 11,530       | 11,410    | 13,905    | 9,000     | 9,000     | 64.72%  |
| Wiring Permits               | 41,146    | 30,378    | 30,045       | 30,107    | 37,000    | 24,000    | 24,000    | 64.86%  |
| Board of Health Permits      | 53,955    | 53,455    | 69,495       | 62,435    | 70,721    | 40,000    | 40,000    | 56.56%  |
| Selectmen Permits            | 475       | 125       | 250          | 250       | 425       |           |           | 0.00%   |
|                              | 490,992   | 457,236   | 419,004      | 430,558   | 499,569   | 311,000   | 348,500   | 69.76%  |
| Fines & Forfiets             |           |           |              |           |           |           |           |         |
| District Court               | 71,733    | 13,910    | 11,965       | 10,974    | 15,736    | 10,000    | 10,000    | 63.55%  |
| Parking Clerk                | 4,637     | 5,240     | 4,476        | 3,461     | 3,591     | 2,500     | 2,500     | 69.63%  |
| Surcharge R.M.V.             | 8,480     | 9,140     | 9,240        | 8,940     | 10,100    | 5,000     | 5,000     | 49.50%  |
| Dog Fines                    | 1,155     | 775       | 1,550        | 1,020     | 1,600     | 5,000     | 3,000     | 0.00%   |
| Library Fines                | 15,147    | 15,239    | 15,049       | 12,965    | 11,325    | 10,000    | 10,000    | 88.30%  |
| Motor Vehicle                | - 15,147  | 47,233    | 58,235       | 41,488    | 51,888    | 32,500    | 34,500    | 66.49%  |
| By Law Violations            | 1,175     | 100       | 50,255       | 150       | 125       | 32,300    | 3 1,300   | 0.00%   |
|                              | ·         |           |              |           |           |           |           |         |
| False Alarms - Public Safety | 16,179    | 14,275    | 13,585       | 13,815    | 5,455     | -         |           | 0.00%   |
|                              | 118,506   | 105,911   | 114,150      | 92,812    | 99,819    | 60,000    | 62,000    | 62.11%  |
| Investment Income            |           |           |              |           |           |           |           |         |
| Earnings on Investments      | 497,295   | 249,471   | 79,891       | 81,762    | 40,174    | 40.000    | 35,000    | 87.12%  |
| Earnings on Investments -    | 437,233   | 243,471   | 75,051       | 01,702    | 40,174    | 40,000    | 33,000    |         |
| Stab                         | 59,831    | 36,130    | 8,900        | 767       | 165       |           |           | 0.00%   |
| Dividends                    | 70        | 15,291    | 19,003       | -         | 106,127   |           |           | 0.00%   |
|                              | 557,196   | 300,892   | 107,795      | 82,529    | 146,466   | 40,000    | 35,000    | 23.90%  |
| Miscellaneous                |           |           |              |           |           |           |           |         |
| Miscellaneous                | 16,585    | 3,802     | 22,982       | 62,556    | 50,238    | 166,051   | 30,000    | 59.72%  |
| THIS CHAILCOUS               | 10,303    | 3,002     | 22,302       | 02,330    | 30,230    | 100,031   | 30,000    | 33.7270 |
|                              | 3,925,766 | 3,817,973 | 3,589,315    | 3,513,315 | 3,503,922 | 2,770,551 | 2,631,900 | 75.11%  |

## **OTHER FINANCING SOURCES**

|                                       | AC        | TUAL REVENUE |           | Budget    |                |
|---------------------------------------|-----------|--------------|-----------|-----------|----------------|
| Description                           | FY10      | FY11         | FY12      | FY13      | Estimated FY14 |
|                                       |           |              |           |           |                |
| Ambulance Receipts:                   |           |              |           |           |                |
| Salaries                              | 325,000   | 375,000      | 375,000   | 387,700   | 511,695        |
| Expenses                              | 88,050    | 88,050       | 88,050    | 88,050    | 88,050         |
| Debt                                  | 105,950   | 55,263       | 65,275    | 77,150    | 75,350         |
| PEG Access Receipts:                  |           |              |           |           |                |
| Salaries                              | -         | -            | 59,448    | 91,369    |                |
| Expenses                              | -         | -            | 85,900    | 43,800    |                |
| Indirect                              | -         | -            | 8,781     | 9,415     |                |
| Cemetery Graves & Foundations         | 65,000    | 65,000       | 65,000    | 65,000    | 65,000         |
| Cemetery Perpetual Care Interest Fund | 10,000    | 10,000       | 10,000    | 10,000    | 10,000         |
| Waterways Improvement Fund            | 6,631     | 10,000       | 10,000    | 10,000    | 10,000         |
| Title V Septic Betterment             | 10,872    | 10,872       | 10,872    | 10,872    | 28,288         |
| Recreation Revolving Fund             | 40,981    | 40,932       | 10,072    | 10,072    | 20,200         |
| Neor edition nevolving Faile          | 10,301    | 10,552       |           |           |                |
| Wetlands Protection Fund              |           |              |           |           |                |
| Salaries                              | 9,000     | 9,000        | 9,000     | 9,000     | 9,000          |
| Expenses                              | 1,000     | 1,000        | 1,000     | 1,000     | 1,000          |
| Community Preservation Fund           |           |              |           |           |                |
| Administrative budget                 |           |              | 45,564    | 45,755    |                |
| Indirect                              |           |              | 2,803     | 2,890     |                |
| Debt                                  |           |              | 354,681   | 491,831   | 481,650        |
| Water Enterprise Indirect Costs       | 315,521   | 336,749      | 358,416   | 358,739   | 358,739        |
| Overlay Surplus                       | 126,324   | 330,743      | 333,410   | 330,733   | 330,733        |
| Undesignated F/B                      | 1,248,929 | 1,598,827    | 1,327,366 | 840,682   | 460,166        |
|                                       | 2,353,258 | 2,590,693    | 2,867,156 | 2,533,253 | 2,088,938      |
| *Source - Annual Town reports.        |           |              |           |           |                |