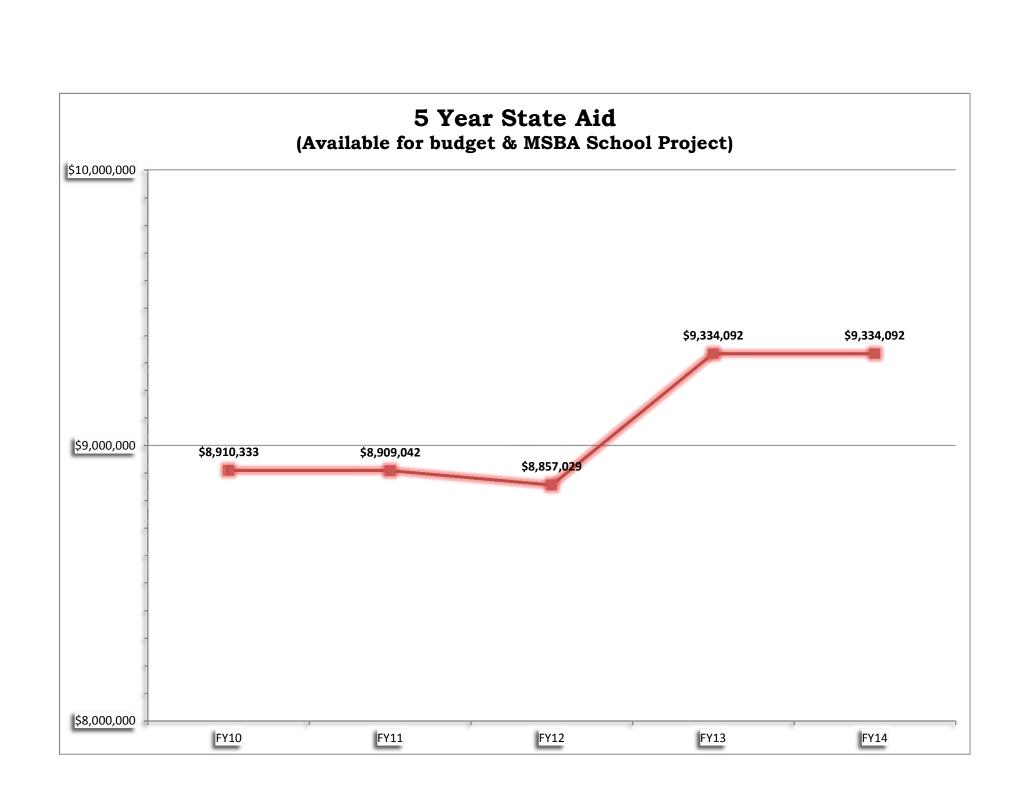

| STATE AID                                  |           |
|--------------------------------------------|-----------|
| Net of Public Libraries Direct Expenditure | 8,445,510 |
|                                            |           |
| MSBA School Project                        | 888,582   |
| Total State Aid                            | 9,334,092 |

## **STATE AID**

|                                               | AC        | TUAL REVEN | JE        | FY13       |           |
|-----------------------------------------------|-----------|------------|-----------|------------|-----------|
|                                               |           |            |           | Per Cherry | Estimated |
| Description                                   | FY10      | FY11       | FY12      | Sheet      | FY14      |
|                                               |           |            |           |            |           |
|                                               |           |            |           |            |           |
| School Aid (Ed Reform) Ch.70                  | 5,884,555 | 5,935,651  | 5,967,516 | 6,460,514  | 6,460,514 |
| School Transportation                         |           | 1,643      |           | -          | -         |
| Charter School Assessment Reimbursement       | 77,798    | 80,926     | 41,770    | 53,779     | 53,779    |
|                                               |           |            |           |            |           |
| School Lunch                                  |           |            |           | 11,922     | 11,922    |
| Medicaid Reimbursements                       | 58,776    | 56,154     | 46,908    |            |           |
|                                               | 6,021,129 | 6,074,374  | 6,056,194 | 6,526,215  | 6,526,215 |
|                                               |           |            |           |            |           |
| Unrestricted Gov't Aid                        | 1,866,403 | 1,791,747  | 1,791,747 | 1,791,747  | 1,791,747 |
| Police Career Incentive                       | 21,358    | 11,699     | -         | -          | -         |
| Election Polling                              | 19,301    | 2,997      | 1,688     | -          | -         |
| Veterans' Benefits                            | 26,477    | 39,806     | 46,153    | 65,525     | 65,525    |
| Exemptions: Vets, Blind & Surviving Spouse    | 14,074    | 93,528     | 66,130    | 55,486     | 55,486    |
| & Elderly                                     |           |            |           |            |           |
| State Owned Land                              | 6,117     | 6,309      | 6,535     | 6,537      | 6,537     |
|                                               | 1,953,730 | 1,946,086  | 1,912,253 | 1,919,295  | 1,919,295 |
|                                               |           |            |           |            |           |
| State Aid available for budget purposes       | 7,974,859 | 8,020,460  | 7,968,447 | 8,445,510  | 8,445,510 |
|                                               |           |            |           |            |           |
|                                               |           |            |           |            |           |
| Offset Item - Reserve for Direct Expenditure: |           |            |           |            |           |
| Public Libraries (Ch. 78 s.19A)               | 12,147    | 12,019     | 12,623    | 11,974     | 11,974    |
|                                               | <b>-</b>  |            | <b>-</b>  |            | 2 455 404 |
| Total State Aid per Cherry Sheet              | 7,987,006 | 8,032,479  | 7,981,070 | 8,457,484  | 8,457,484 |
| MSDA School Project                           | 025 474   | 888,582    | 888,582   | 888,582    | 000 E03   |
| MSBA School Project                           | 935,474   | 888,382    | 888,382   | 888,382    | 888,582   |
| Total State Revenue                           | 8,910,333 | 8,909,042  | 8,857,029 | 9,346,066  | 9,346,066 |
| Total State Nevellue                          | 0,210,333 | 0,505,042  | 0,037,023 | J,J+U,UUU  | J,J+U,UUU |