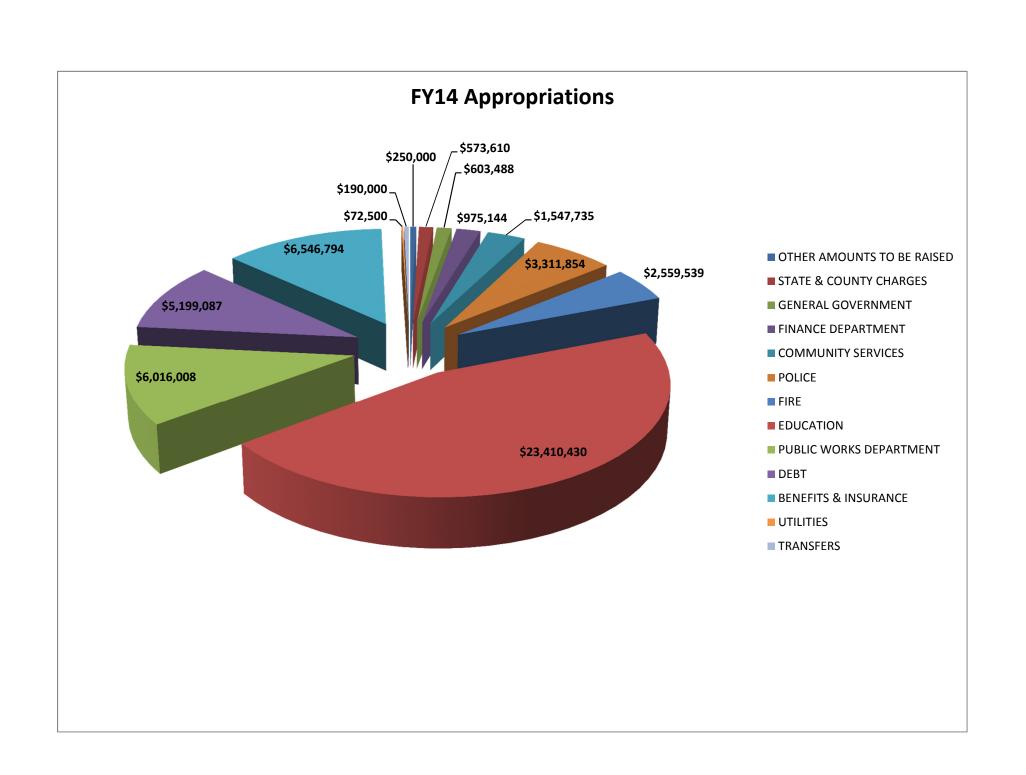

## **Summary of Appropriations**

|                                                                                                                                                                                                                                                                              | Advisory                                                                                                                                                                                                            |
|------------------------------------------------------------------------------------------------------------------------------------------------------------------------------------------------------------------------------------------------------------------------------|---------------------------------------------------------------------------------------------------------------------------------------------------------------------------------------------------------------------|
| OTHER AMOUNTS TO BE RAISED                                                                                                                                                                                                                                                   | Committee                                                                                                                                                                                                           |
|                                                                                                                                                                                                                                                                              | Recommended                                                                                                                                                                                                         |
| Assessor's Annual Overlay Reserve                                                                                                                                                                                                                                            | 250,000                                                                                                                                                                                                             |
| Total Other Amounts                                                                                                                                                                                                                                                          | 250,000                                                                                                                                                                                                             |
| Total Other Amounts                                                                                                                                                                                                                                                          | 230,000                                                                                                                                                                                                             |
|                                                                                                                                                                                                                                                                              |                                                                                                                                                                                                                     |
|                                                                                                                                                                                                                                                                              | Advisory                                                                                                                                                                                                            |
| STATE & COUNTY CHARGES                                                                                                                                                                                                                                                       | Committee                                                                                                                                                                                                           |
|                                                                                                                                                                                                                                                                              | Recommended                                                                                                                                                                                                         |
| County Assessments                                                                                                                                                                                                                                                           | 48,445                                                                                                                                                                                                              |
| State Assessments                                                                                                                                                                                                                                                            | 72,099                                                                                                                                                                                                              |
| Transportation Assessments                                                                                                                                                                                                                                                   | 90,864                                                                                                                                                                                                              |
| Tuition Assessments                                                                                                                                                                                                                                                          |                                                                                                                                                                                                                     |
|                                                                                                                                                                                                                                                                              | 362,202                                                                                                                                                                                                             |
| Total Assessments                                                                                                                                                                                                                                                            | 573,610                                                                                                                                                                                                             |
|                                                                                                                                                                                                                                                                              |                                                                                                                                                                                                                     |
|                                                                                                                                                                                                                                                                              | Advisory                                                                                                                                                                                                            |
| GENERAL GOVERNMENT                                                                                                                                                                                                                                                           | Committee                                                                                                                                                                                                           |
| <u> </u>                                                                                                                                                                                                                                                                     | Recommended                                                                                                                                                                                                         |
| Town Manager                                                                                                                                                                                                                                                                 |                                                                                                                                                                                                                     |
| -                                                                                                                                                                                                                                                                            | 282,461                                                                                                                                                                                                             |
| Advisory & Finance Committee                                                                                                                                                                                                                                                 | 5,000                                                                                                                                                                                                               |
| Legal Services                                                                                                                                                                                                                                                               | 134,900                                                                                                                                                                                                             |
| Town Clerk                                                                                                                                                                                                                                                                   | 95,408                                                                                                                                                                                                              |
| Elections & Town Meeting                                                                                                                                                                                                                                                     | 27,300                                                                                                                                                                                                              |
| Registrars                                                                                                                                                                                                                                                                   | 58,419                                                                                                                                                                                                              |
| Total General Government                                                                                                                                                                                                                                                     | 603,488                                                                                                                                                                                                             |
|                                                                                                                                                                                                                                                                              |                                                                                                                                                                                                                     |
|                                                                                                                                                                                                                                                                              | A de de servi                                                                                                                                                                                                       |
| FINANCE DEDARENT                                                                                                                                                                                                                                                             | Advisory                                                                                                                                                                                                            |
| FINANCE DEPARTMENT                                                                                                                                                                                                                                                           | Committee                                                                                                                                                                                                           |
|                                                                                                                                                                                                                                                                              | Recommended                                                                                                                                                                                                         |
| Accounting                                                                                                                                                                                                                                                                   | 178,199                                                                                                                                                                                                             |
| Assessors                                                                                                                                                                                                                                                                    | 179,913                                                                                                                                                                                                             |
| Treasurer/Collector                                                                                                                                                                                                                                                          | 307,664                                                                                                                                                                                                             |
| Information Technology                                                                                                                                                                                                                                                       |                                                                                                                                                                                                                     |
|                                                                                                                                                                                                                                                                              | 270.500                                                                                                                                                                                                             |
|                                                                                                                                                                                                                                                                              | 270,368<br>39,000                                                                                                                                                                                                   |
| Town Audit                                                                                                                                                                                                                                                                   | 39,000                                                                                                                                                                                                              |
|                                                                                                                                                                                                                                                                              |                                                                                                                                                                                                                     |
| Town Audit                                                                                                                                                                                                                                                                   | 39,000<br><b>975,144</b>                                                                                                                                                                                            |
| Town Audit  Total Finance Department                                                                                                                                                                                                                                         | 39,000<br><b>975,144</b><br>Advisory                                                                                                                                                                                |
| Town Audit                                                                                                                                                                                                                                                                   | 39,000<br><b>975,144</b>                                                                                                                                                                                            |
| Town Audit  Total Finance Department                                                                                                                                                                                                                                         | 39,000<br><b>975,144</b><br>Advisory                                                                                                                                                                                |
| Town Audit  Total Finance Department                                                                                                                                                                                                                                         | 39,000<br>975,144<br>Advisory<br>Committee<br>Recommended                                                                                                                                                           |
| Town Audit  Total Finance Department  COMMUNITY SERVICES  Municipal Inspections                                                                                                                                                                                              | 39,000 975,144  Advisory Committee Recommended 616,376                                                                                                                                                              |
| Town Audit  Total Finance Department  COMMUNITY SERVICES  Municipal Inspections Visiting Nurse Association                                                                                                                                                                   | 39,000 975,144  Advisory Committee Recommended 616,376 110,267                                                                                                                                                      |
| Town Audit  Total Finance Department  COMMUNITY SERVICES  Municipal Inspections Visiting Nurse Association Council on Aging                                                                                                                                                  | 39,000<br>975,144<br>Advisory<br>Committee<br>Recommended<br>616,376<br>110,267<br>194,369                                                                                                                          |
| Town Audit  Total Finance Department  COMMUNITY SERVICES  Municipal Inspections Visiting Nurse Association Council on Aging Veterans Services                                                                                                                                | 39,000<br>975,144<br>Advisory<br>Committee<br>Recommended<br>616,376<br>110,267<br>194,369<br>111,781                                                                                                               |
| Town Audit  Total Finance Department  COMMUNITY SERVICES  Municipal Inspections Visiting Nurse Association Council on Aging Veterans Services John Curtis Library                                                                                                            | 39,000<br>975,144<br>Advisory<br>Committee<br>Recommended<br>616,376<br>110,267<br>194,369<br>111,781<br>514,942                                                                                                    |
| Town Audit  Total Finance Department  COMMUNITY SERVICES  Municipal Inspections Visiting Nurse Association Council on Aging Veterans Services                                                                                                                                | 39,000<br>975,144<br>Advisory<br>Committee<br>Recommended<br>616,376<br>110,267<br>194,369<br>111,781                                                                                                               |
| Town Audit  Total Finance Department  COMMUNITY SERVICES  Municipal Inspections Visiting Nurse Association Council on Aging Veterans Services John Curtis Library                                                                                                            | 39,000<br>975,144<br>Advisory<br>Committee<br>Recommended<br>616,376<br>110,267<br>194,369<br>111,781<br>514,942                                                                                                    |
| Town Audit  Total Finance Department  COMMUNITY SERVICES  Municipal Inspections Visiting Nurse Association Council on Aging Veterans Services John Curtis Library                                                                                                            | 39,000<br>975,144<br>Advisory<br>Committee<br>Recommended<br>616,376<br>110,267<br>194,369<br>111,781<br>514,942                                                                                                    |
| Town Audit  Total Finance Department  COMMUNITY SERVICES  Municipal Inspections Visiting Nurse Association Council on Aging Veterans Services John Curtis Library                                                                                                            | 39,000 975,144  Advisory Committee Recommended 616,376 110,267 194,369 111,781 514,942 1,547,735                                                                                                                    |
| Town Audit  Total Finance Department  COMMUNITY SERVICES  Municipal Inspections Visiting Nurse Association Council on Aging Veterans Services John Curtis Library  Total Community Services                                                                                  | 39,000 975,144  Advisory Committee Recommended 616,376 110,267 194,369 111,781 514,942 1,547,735  Advisory Committee                                                                                                |
| Town Audit  Total Finance Department  COMMUNITY SERVICES  Municipal Inspections Visiting Nurse Association Council on Aging Veterans Services John Curtis Library  Total Community Services  POLICE                                                                          | 39,000 975,144  Advisory Committee Recommended 616,376 110,267 194,369 111,781 514,942 1,547,735  Advisory Committee Recommended                                                                                    |
| Town Audit  Total Finance Department  COMMUNITY SERVICES  Municipal Inspections Visiting Nurse Association Council on Aging Veterans Services John Curtis Library  Total Community Services  POLICE                                                                          | 39,000 975,144  Advisory Committee Recommended 616,376 110,267 194,369 111,781 514,942 1,547,735  Advisory Committee Recommended 2,722,269                                                                          |
| Town Audit  Total Finance Department  COMMUNITY SERVICES  Municipal Inspections Visiting Nurse Association Council on Aging Veterans Services John Curtis Library  Total Community Services  POLICE  Police Animal Control                                                   | 39,000 975,144  Advisory Committee Recommended 616,376 110,267 194,369 111,781 514,942 1,547,735  Advisory Committee Recommended 2,722,269 18,154                                                                   |
| Town Audit  Total Finance Department  COMMUNITY SERVICES  Municipal Inspections Visiting Nurse Association Council on Aging Veterans Services John Curtis Library  Total Community Services  POLICE  Police Animal Control Communications                                    | 39,000 975,144  Advisory Committee Recommended 616,376 110,267 194,369 111,781 514,942 1,547,735  Advisory Committee Recommended 2,722,269 18,154 571,431                                                           |
| Town Audit  Total Finance Department  COMMUNITY SERVICES  Municipal Inspections Visiting Nurse Association Council on Aging Veterans Services John Curtis Library  Total Community Services  POLICE  Police Animal Control                                                   | 39,000 975,144  Advisory Committee Recommended 616,376 110,267 194,369 111,781 514,942 1,547,735  Advisory Committee Recommended 2,722,269 18,154                                                                   |
| Town Audit  Total Finance Department  COMMUNITY SERVICES  Municipal Inspections Visiting Nurse Association Council on Aging Veterans Services John Curtis Library  Total Community Services  POLICE  Police Animal Control Communications                                    | 39,000 975,144  Advisory Committee Recommended 616,376 110,267 194,369 111,781 514,942 1,547,735  Advisory Committee Recommended 2,722,269 18,154 571,431                                                           |
| Town Audit  Total Finance Department  COMMUNITY SERVICES  Municipal Inspections Visiting Nurse Association Council on Aging Veterans Services John Curtis Library  Total Community Services  POLICE  Police Animal Control Communications                                    | 39,000 975,144  Advisory Committee Recommended 616,376 110,267 194,369 111,781 514,942 1,547,735  Advisory Committee Recommended 2,722,269 18,154 571,431 3,311,854                                                 |
| Total Finance Department  COMMUNITY SERVICES  Municipal Inspections Visiting Nurse Association Council on Aging Veterans Services John Curtis Library  Total Community Services  POLICE  Police Animal Control Communications  Total Police                                  | 39,000 975,144  Advisory Committee Recommended 616,376 110,267 194,369 111,781 514,942 1,547,735  Advisory Committee Recommended 2,722,269 18,154 571,431                                                           |
| Town Audit  Total Finance Department  COMMUNITY SERVICES  Municipal Inspections Visiting Nurse Association Council on Aging Veterans Services John Curtis Library  Total Community Services  POLICE  Police Animal Control Communications                                    | 39,000 975,144  Advisory Committee Recommended 616,376 110,267 194,369 111,781 514,942 1,547,735  Advisory Committee Recommended 2,722,269 18,154 571,431 3,311,854  Advisory Committee                             |
| Town Audit  Total Finance Department  COMMUNITY SERVICES  Municipal Inspections Visiting Nurse Association Council on Aging Veterans Services John Curtis Library  Total Community Services  POLICE  Police Animal Control Communications  Total Police  FIRE                | 39,000 975,144  Advisory Committee Recommended 616,376 110,267 194,369 111,781 514,942 1,547,735  Advisory Committee Recommended 2,722,269 18,154 571,431 3,311,854  Advisory Committee Recommended                 |
| Total Finance Department  COMMUNITY SERVICES  Municipal Inspections Visiting Nurse Association Council on Aging Veterans Services John Curtis Library  Total Community Services  POLICE  Police Animal Control Communications  Total Police  FIRE                            | 39,000 975,144  Advisory Committee Recommended 616,376 110,267 194,369 111,781 514,942 1,547,735  Advisory Committee Recommended 2,722,269 18,154 571,431 3,311,854  Advisory Committee Recommended 2,554,439       |
| Total Finance Department  COMMUNITY SERVICES  Municipal Inspections Visiting Nurse Association Council on Aging Veterans Services John Curtis Library  Total Community Services  POLICE  Police Animal Control Communications  Total Police  FIRE  Fire Emergency Management | 39,000 975,144  Advisory Committee Recommended 616,376 110,267 194,369 111,781 514,942 1,547,735  Advisory Committee Recommended 2,722,269 18,154 571,431 3,311,854  Advisory Committee Recommended 2,554,439 5,100 |
| Total Finance Department  COMMUNITY SERVICES  Municipal Inspections Visiting Nurse Association Council on Aging Veterans Services John Curtis Library  Total Community Services  POLICE  Police Animal Control Communications  Total Police  FIRE                            | 39,000 975,144  Advisory Committee Recommended 616,376 110,267 194,369 111,781 514,942 1,547,735  Advisory Committee Recommended 2,722,269 18,154 571,431 3,311,854  Advisory Committee Recommended 2,554,439       |