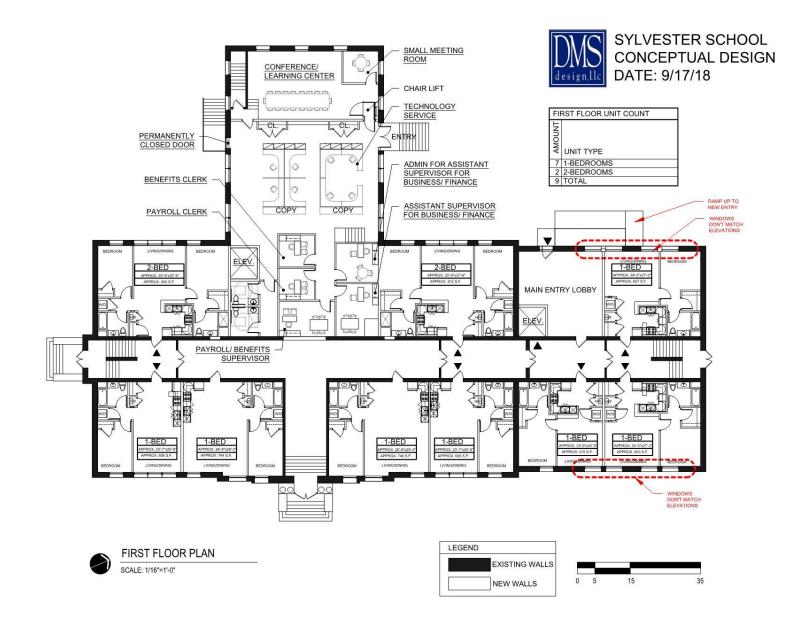

## School Administration and Residential Concept Summary

- Total of +/- 8,020 square feet of school administrative space across three floors (Salmond School has +/15,000 square feet)
- Courtyard with dedicated entry for school store and school admin distinct from the residential entry
- Large meeting/training/conference space
- Accommodate 27+ school administration staff + guests and visitors
- 20 dedicated parking spaces in addition to other Town of Hanover/School parking
- No more than 25 apartment homes