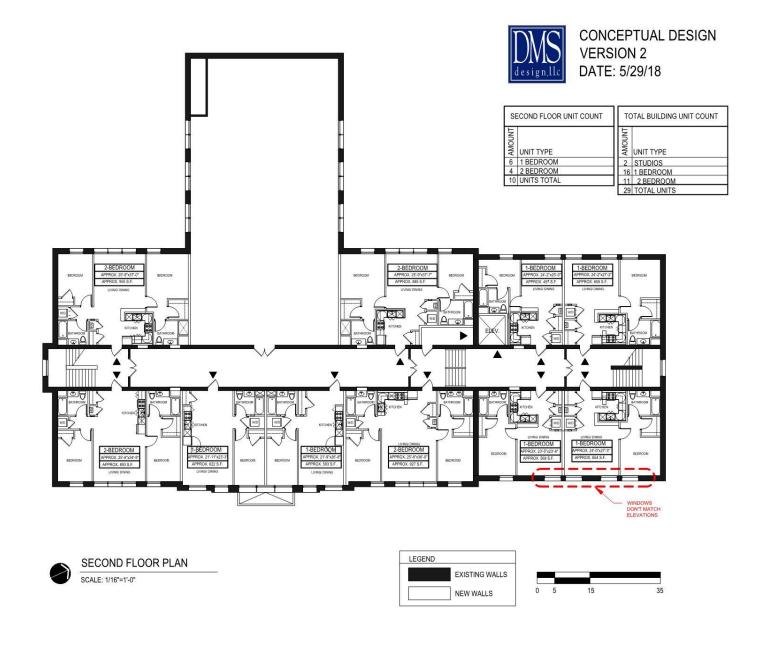

## Residential Only Concept Summary

- No more than 29 apartment homes, 10%-25% affordability per RFP
- Open auditorium/amenity space
- Will likely incorporate the courtyard space into the residential plan