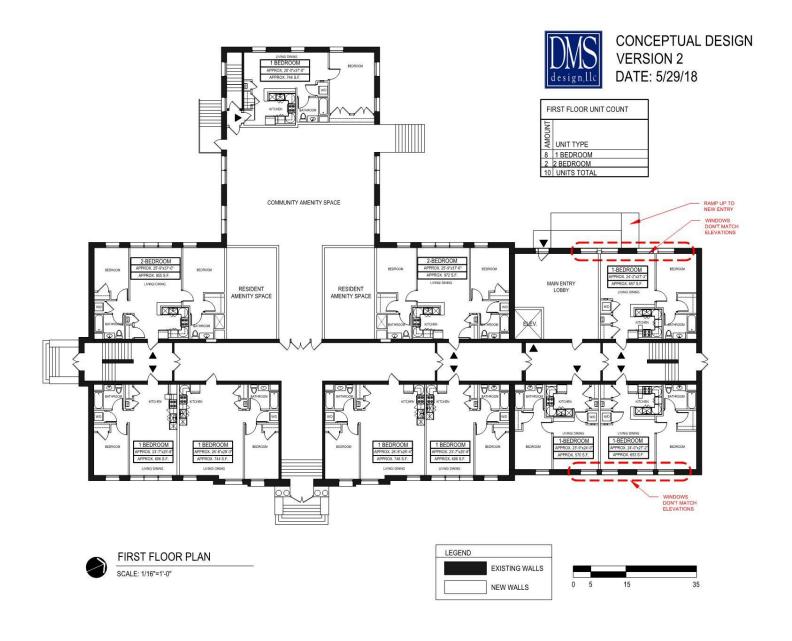

## Residential Only Concept Summary

- No more than 29 apartment homes, 10%-25% affordability per RFP
- Open auditorium/amenity space
- Will likely incorporate the courtyard space into the residential plan