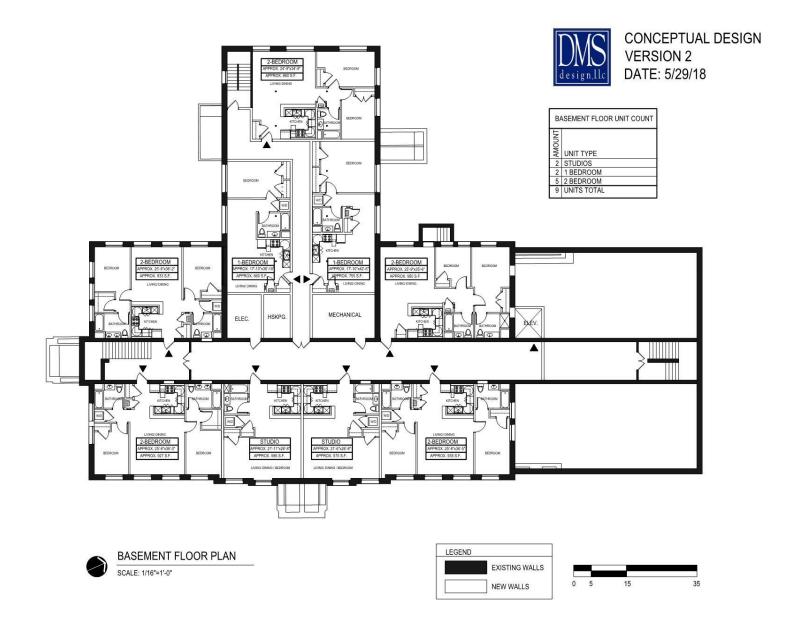

## Residential Only Concept Summary

- No more than 29 apartment homes, 10%-25% affordability per RFP
- Open auditorium/amenity space
- Will likely incorporate the courtyard space into the residential plan