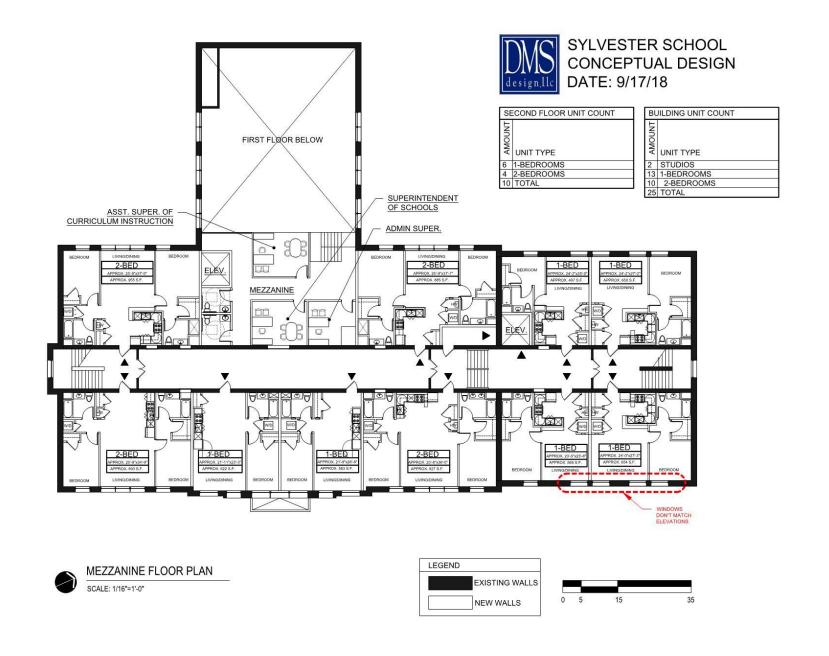

## School Administration and Residential Concept Summary

- Total of +/- 8,020 square feet of school administrative space across three floors (Salmond School has +/15,000 square feet)
- Courtyard with dedicated entry for school store and school admin distinct from the residential entry
- Large meeting/training/conference space
- Accommodate 27+ school administration staff + guests and visitors
- 20 dedicated parking spaces in addition to other Town of Hanover/School parking
- No more than 25 apartment homes