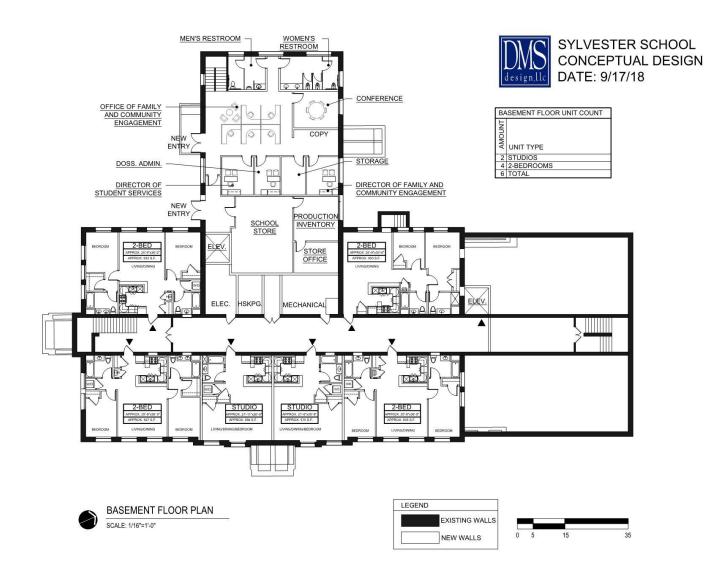

## School Administration and Residential Concept Summary

- Total of +/- 8,020 square feet of school administrative space across three floors (Salmond School has +/15,000 square feet)
- Courtyard with dedicated entry for school store and school admin distinct from the residential entry
- Large meeting/training/conference space
- Accommodate 27+ school administration staff + guests and visitors
- 20 dedicated parking spaces in addition to other Town of Hanover/School parking
- No more than 25 apartment homes