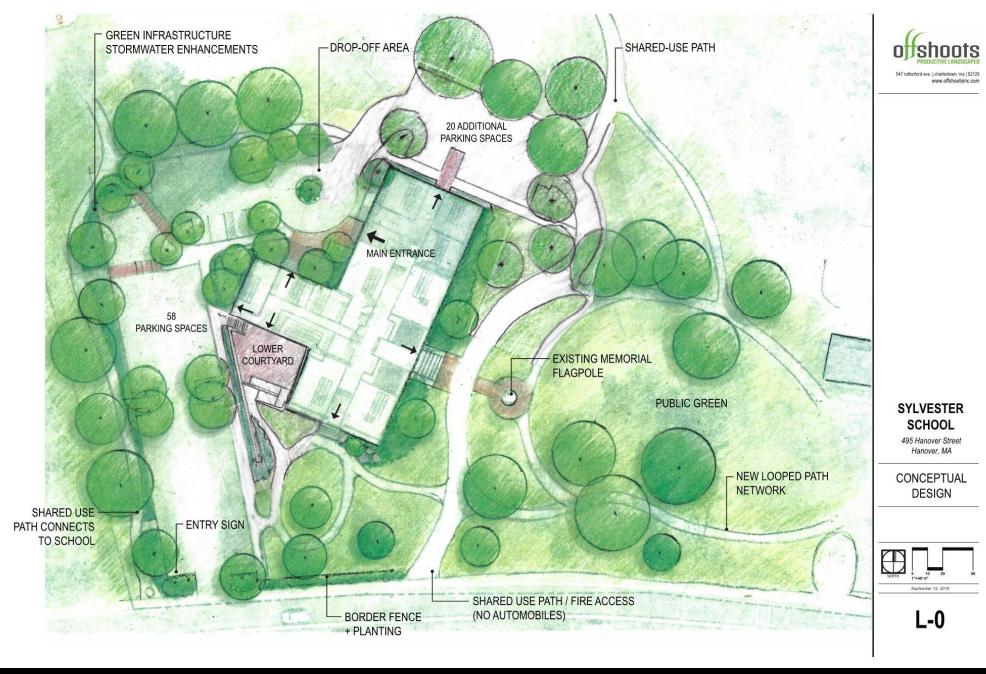

## School Administration and Residential Concept Summary

- Total of +/- 8,020 square feet of school administrative space across three floors (Salmond School has +/15,000 square feet)
- Courtyard with dedicated entry for school store and school admin distinct from the residential entry
- Large meeting/training/conference space
- Accommodate 27+ school administration staff + guests and visitors
- 20 dedicated parking spaces in addition to other Town of Hanover/School parking
- No more than 25 apartment homes