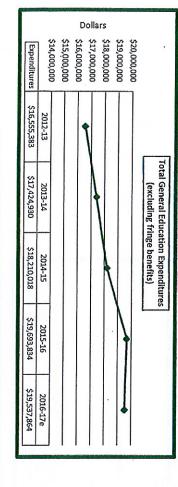

## Budget History FY '12-present

|                                                         |                 | Increase       | Percentage |
|---------------------------------------------------------|-----------------|----------------|------------|
| FY 2012 Actual                                          | \$21,268,490.57 |                |            |
| FY 2013 Actual                                          | \$21,892,932.16 | \$624,441.59   | 2.94%      |
| FY 2014 Actual<br>(includes 230K Town Meeting Articles) | \$22,938,399.24 | \$1,045,467.08 | 4.78%      |
| FY 2015 Actual                                          | \$24,083,276.59 | \$1,144,877.35 | 4.99%      |
| Town Meeting Article                                    | \$491,247.54    |                |            |
| Grand Total                                             | \$24,574,524.13 | \$1,636,124.89 | 7.13%      |
| FY 2016 Budget                                          | \$24,920,443.00 | \$837,166.41   | 3.48%      |
| Town Meeting Article                                    | \$500,000.00    |                |            |
| Grand Total                                             | \$25,420,443.00 | \$1,337,166.41 | 5.55%      |
| FY 2017                                                 | \$25,765,115.00 | \$844,672.00   | 3.39%      |
| Town Meeting Article                                    | \$450,000.00    |                |            |
| Grand Total                                             | \$26,215,115.00 | \$1,294,672.00 | 5.20%      |
| FY 2018 Projected                                       | \$26,665,115.00 | \$900,000.00   | 3.49%      |
| Town Meeting Article                                    | \$500,000.00    |                |            |
| Grand Total                                             | \$27,165,115    | \$1,400,000.00 | 5.43%      |
|                                                         |                 |                | 5          |