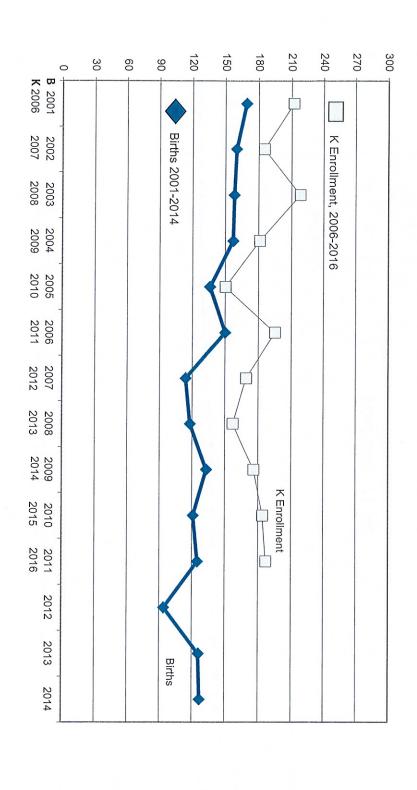

## 2016-2017 Enrollment (10/1/16)

| Grade          | PK | K    | 1   | 2   | 3   | 4   | 5   | 6   | 7   | 8   | 9   | 10  | 11  | 12  |
|----------------|----|------|-----|-----|-----|-----|-----|-----|-----|-----|-----|-----|-----|-----|
| Cedar          | 65 | 67   | 74  | 69  | 66  | 83  |     |     |     |     |     |     |     |     |
| Center         |    | 120  | 110 | 119 |     |     |     |     |     |     |     |     |     |     |
| Sylvester      |    |      |     |     | 106 | 122 |     |     |     |     |     |     |     |     |
| MS             |    |      |     |     |     |     | 219 | 180 | 209 | 226 |     |     |     |     |
| HS             |    |      |     |     |     |     |     |     |     |     | 179 | 219 | 192 | 198 |
| Total          | 65 | 187  | 184 | 188 | 172 | 205 | 219 | 180 | 209 | 226 | 179 | 219 | 192 | 198 |
| Grand<br>Total |    | 2623 |     |     |     |     |     |     |     |     |     |     |     |     |

\*\*\* SEE NESDEC REPORT FOR MORE DETAIL AND PROJECTIONS