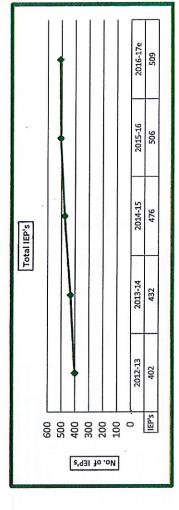

## 2016-2017 Enrollment (10/1/16)

| Grade          | PK | K    | 1   | 2   | 3   | 4   | 5   | 6   | 7   | 8   | 9   | 10  | 11  | 12  |
|----------------|----|------|-----|-----|-----|-----|-----|-----|-----|-----|-----|-----|-----|-----|
| Cedar          | 65 | 67   | 74  | 69  | 66  | 83  |     |     |     |     |     |     |     |     |
| Center         |    | 120  | 110 | 119 |     |     |     |     |     |     |     |     |     |     |
| Sylvester      |    |      |     |     | 106 | 122 |     |     |     |     |     |     |     |     |
| MS             |    |      |     |     |     |     | 219 | 180 | 209 | 226 |     |     |     |     |
| HS             |    |      |     |     |     |     |     |     |     |     | 179 | 219 | 192 | 198 |
| Total          | 65 | 187  | 184 | 188 | 172 | 205 | 219 | 180 | 209 | 226 | 179 | 219 | 192 | 198 |
| Grand<br>Total |    | 2623 |     |     |     |     |     |     |     |     |     |     |     |     |