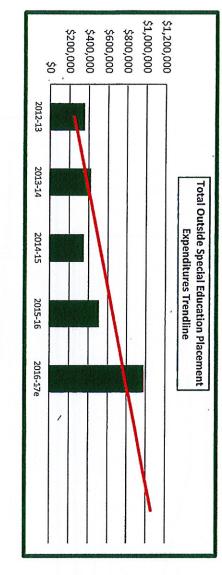

### FY '17 Special Education Funding Out of District Tuitions

(\*\*\*SEE NESDEC REPORT FOR MORE DETAIL)

- Total Budget \$1.4M
  - Operating Budget
    - Projected to Spend entire \$365,619 in operating budget.
  - Annual Town Meeting Article
    - · Used to support out of district tuitions
    - Projected to spend \$450,000
  - Circuit Breaker
    - Projected to spend all funds available through June 30, 2017, \$553,216.