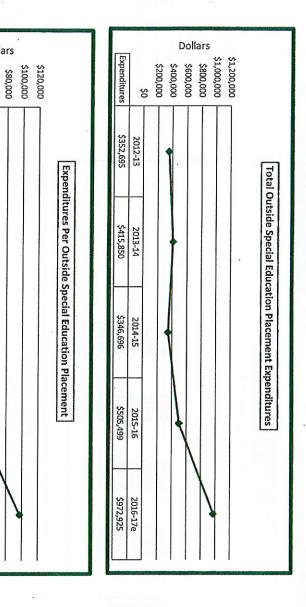

### FY '17 Special Education Funding Out of District Tuitions

(\*\*\*SEE NESDEC REPORT FOR MORE DETAIL)

- Total Budget \$1.4M
  - Operating Budget
    - Projected to Spend entire \$365,619 in operating budget.
  - Annual Town Meeting Article
    - · Used to support out of district tuitions
    - Projected to spend \$450,000
  - Circuit Breaker
    - Projected to spend all funds available through June 30, 2017, \$553,216.