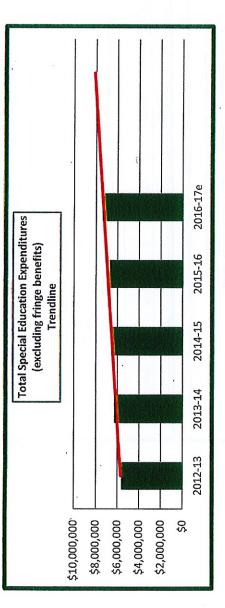

### FY '17 Special Education Funding Out of District Tuitions

(\*\*\*SEE NESDEC REPORT FOR MORE DETAIL)

- Total Budget \$1.4M
  - Operating Budget
    - Projected to Spend entire \$365,619 in operating budget.
  - Annual Town Meeting Article
    - · Used to support out of district tuitions
    - Projected to spend \$450,000
  - Circuit Breaker
    - Projected to spend all funds available through June 30, 2017, \$553,216.