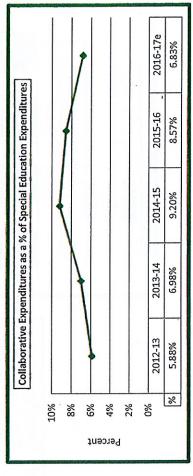

### FY '17 Special Education Funding Out of District Tuitions

(\*\*\*SEE NESDEC REPORT FOR MORE DETAIL)

- Total Budget \$1.4M
  - Operating Budget
    - Projected to Spend entire \$365,619 in operating budget.
  - Annual Town Meeting Article
    - · Used to support out of district tuitions
    - Projected to spend \$450,000
  - Circuit Breaker
    - Projected to spend all funds available through June 30, 2017, \$553,216.