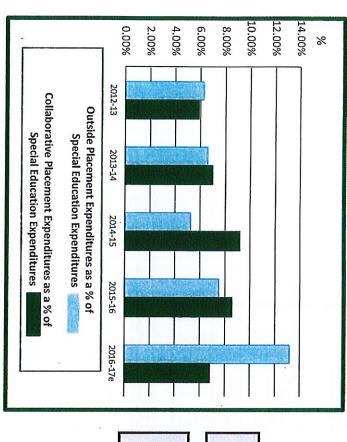

### FY '17 Special Education Funding Out of District Tuitions

(\*\*\*SEE NESDEC REPORT FOR MORE DETAIL)

- Total Budget \$1.4M
  - Operating Budget
    - Projected to Spend entire \$365,619 in operating budget.
  - Annual Town Meeting Article
    - · Used to support out of district tuitions
    - Projected to spend \$450,000
  - Circuit Breaker
    - Projected to spend all funds available through June 30, 2017, \$553,216.