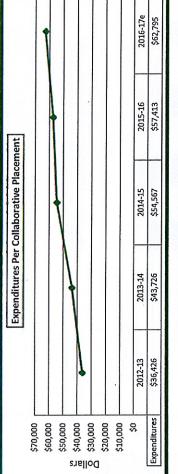

|          |          |          |          |        |
| Total Number of Outside Placements 2013-14 2014-15 2015-16 | \$49,528     | 2014-15  |   |          |          |          |          |        |
| Placements<br>2015-16                                      | \$45         | 201      |   |          |          |          |          |        |
| 2016-17e                                                   | \$45,954     | 2015-16  |   |          | 1        | 1        |          |        |
|                                                            | \$97,293     | 2016-17e |   |          |          |          | 1        | 7      |
|                                                            |              |          |   |          | 1        |          |          |        |

Dollars





| 2017-13 2013-14 2017-15 |         | •        |
|-------------------------|---------|----------|
| TT-CTO7                 | 2015-16 | 2016-17e |

#### 1123116



| Year     | Out Exp       |  |
|----------|---------------|--|
| 2012-13  | \$ 352,695.00 |  |
| 2013-14  | \$ 415,850.00 |  |
| 2014-15  | \$ 346,696.00 |  |
| 2015-16  | \$ 505,499.00 |  |
| 2016-17e | \$ 972,925.00 |  |
| -        |               |  |

| 4        | \$700,000<br>\$600,000<br>\$500,000<br>\$400,000<br>\$300,000<br>\$200,000<br>\$100,000 | \$800.000                                  |
|----------|-----------------------------------------------------------------------------------------|--------------------------------------------|
| 2012-13  |