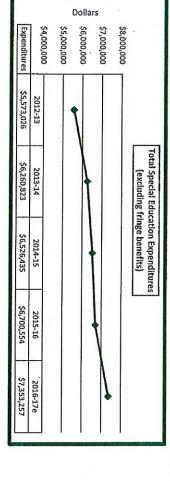

### FY '17 Special Education Funding Out of District Tuitions

(\*\*\*SEE NESDEC REPORT FOR MORE DETAIL)

- Total Budget \$1.4M
  - Operating Budget
    - Projected to Spend entire \$365,619 in operating budget.
  - Annual Town Meeting Article
    - · Used to support out of district tuitions
    - Projected to spend \$450,000
  - Circuit Breaker
    - Projected to spend all funds available through June 30, 2017, \$553,216.