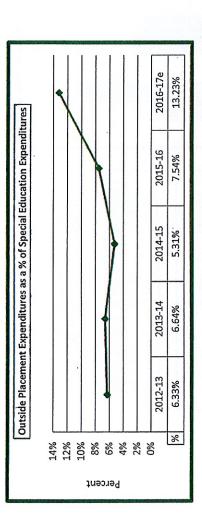

### FY '17 Special Education Funding Out of District Tuitions

(\*\*\*SEE NESDEC REPORT FOR MORE DETAIL)

- Total Budget \$1.4M
  - Operating Budget
    - Projected to Spend entire \$365,619 in operating budget.
  - Annual Town Meeting Article
    - · Used to support out of district tuitions
    - Projected to spend \$450,000
  - Circuit Breaker
    - Projected to spend all funds available through June 30, 2017, \$553,216.