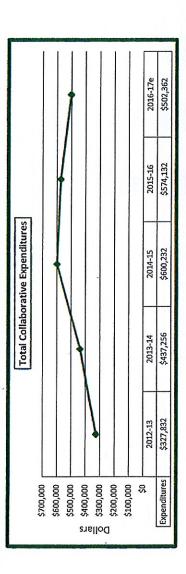

|   |          |          |          |          |        |
| Total Number of Outside Placements 2013-14 2014-15 2015-16 | \$49,528     | 2014-15  |   |          |          |          |          |        |
| Placements<br>2015-16                                      | \$45         | 201      |   |          |          |          |          |        |
| 2016-17e                                                   | \$45,954     | 2015-16  |   |          | 1        | 1        |          |        |
|                                                            | \$97,293     | 2016-17e |   |          |          |          | 1        | 7      |
|                                                            |              |          |   |          | 1        |          |          |        |

Dollars





| 2017-13 2013-14 2017-15 |         | •        |
|-------------------------|---------|----------|
| TT-CTO7                 | 2015-16 | 2016-17e |

#### 1123116



| Year     | Out Exp       |  |
|----------|---------------|--|
| 2012-13  | \$ 352,695.00 |  |
| 2013-14  | \$ 415,850.00 |  |
| 2014-15  | \$ 346,696.00 |  |
| 2015-16  | \$ 505,499.00 |  |
| 2016-17e | \$ 972,925.00 |  |
| -        |               |  |

| 4        | \$700,000<br>\$600,000<br>\$500,000<br>\$400,000<br>\$300,000<br>\$200,000<br>\$100,000 | \$800.000                                  |
|----------|-----------------------------------------------------------------------------------------|--------------------------------------------|
| 2012-13  |