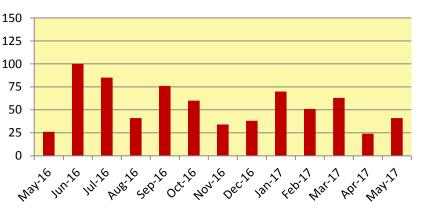

Maril

Jan 1

reb 1

APTIT

MayII

250 200 150 100 50 0 Jun-16 141-26 AUBIO Decilo

Mayilo

New work orders this month: generated either by corrective action requests, scheduled preventive maintenance, or normal department operations.