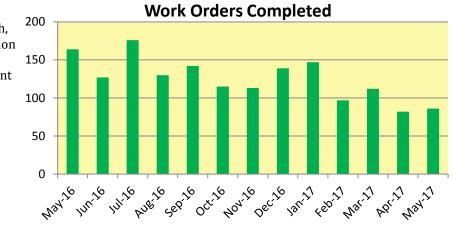

Sep.10

, 0<sup>ct-16</sup>

NOVID

**Work Orders Generated** 

Completed work orders this month, generated either by corrective action requests, scheduled preventive maintenance, or normal department operations.