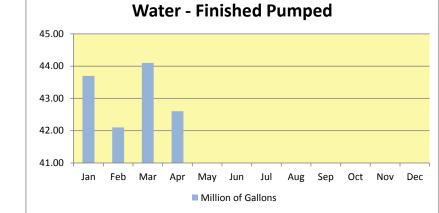

## Water

| Million of Gallons                                  | Jan<br>43.70            | Feb<br>42.10           | Mar<br>44.10            | Apr<br>42.60            | May | Jun | Jul | Aug | Sep | Oct | Nov | Dec |
|-----------------------------------------------------|-------------------------|------------------------|-------------------------|-------------------------|-----|-----|-----|-----|-----|-----|-----|-----|
| AverageManganese (mg/l)<br>Average Iron (mg/l)      | Jan<br>0.019<br>0.019   | Feb<br>0.019<br>0.020  | Mar<br>0.021<br>0.021   | Apr<br>0.026<br>0.016   | Мау | Jun | Jul | Aug | Sep | Oct | Nov | Dec |
| Public Works - General<br>Solid Waste<br>Recyclable | Jan<br>512.65<br>109.86 | Feb<br>506.71<br>80.52 | Mar<br>558.41<br>122.35 | Apr<br>602.89<br>138.33 | Мау | Jun | Jul | Aug | Sep | Oct | Nov | Dec |