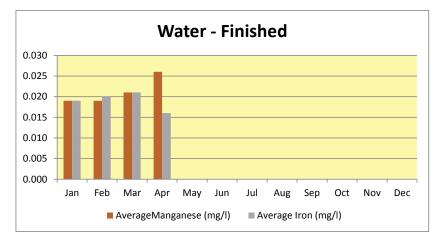

## Water

| Million of Gallons                                  | Jan<br>43.70            | Feb<br>42.10           | Mar<br>44.10            | Apr<br>42.60            | May | Jun | Jul | Aug | Sep | Oct | Nov | Dec |
|-----------------------------------------------------|-------------------------|------------------------|-------------------------|-------------------------|-----|-----|-----|-----|-----|-----|-----|-----|
| AverageManganese (mg/l)<br>Average Iron (mg/l)      | Jan<br>0.019<br>0.019   | Feb<br>0.019<br>0.020  | Mar<br>0.021<br>0.021   | Apr<br>0.026<br>0.016   | Мау | Jun | Jul | Aug | Sep | Oct | Nov | Dec |
| Public Works - General<br>Solid Waste<br>Recyclable | Jan<br>512.65<br>109.86 | Feb<br>506.71<br>80.52 | Mar<br>558.41<br>122.35 | Apr<br>602.89<br>138.33 | Мау | Jun | Jul | Aug | Sep | Oct | Nov | Dec |