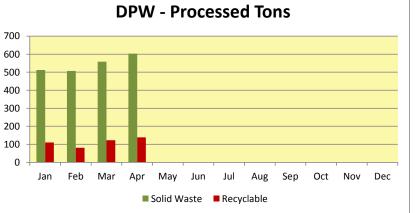

## Water

| Million of Gallons                                  | Jan<br>43.70            | Feb<br>42.10           | Mar<br>44.10            | Apr<br>42.60            | May | Jun | Jul | Aug | Sep | Oct | Nov | Dec |
|-----------------------------------------------------|-------------------------|------------------------|-------------------------|-------------------------|-----|-----|-----|-----|-----|-----|-----|-----|
| AverageManganese (mg/l)<br>Average Iron (mg/l)      | Jan<br>0.019<br>0.019   | Feb<br>0.019<br>0.020  | Mar<br>0.021<br>0.021   | Apr<br>0.026<br>0.016   | Мау | Jun | Jul | Aug | Sep | Oct | Nov | Dec |
| Public Works - General<br>Solid Waste<br>Recyclable | Jan<br>512.65<br>109.86 | Feb<br>506.71<br>80.52 | Mar<br>558.41<br>122.35 | Apr<br>602.89<br>138.33 | Мау | Jun | Jul | Aug | Sep | Oct | Nov | Dec |