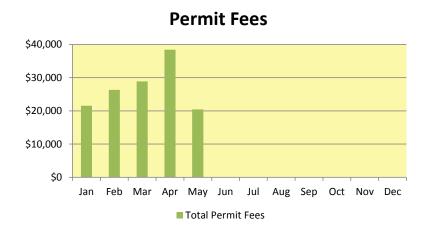

| Co | ommunity Services     |          |          |          |          |          |      |     |     |     |     |     |     |
|----|-----------------------|----------|----------|----------|----------|----------|------|-----|-----|-----|-----|-----|-----|
|    |                       | Jan      | Feb      | Mar      | Apr      | May      | Jun  | Jul | Aug | Sep | Oct | Nov | Dec |
| To | otal Permits Issued   | 112      | 132      | 174      | 122      | 146      |      |     |     |     |     |     |     |
|    |                       | Jan      | Feb      | Mar      | Apr      | May      | Jun  | Jul | Λυσ | Sep | Oct | Nov | Dec |
| _  |                       |          |          |          | •        | ,        | Juli | Jui | Aug | sep | Oct | NOV | Dec |
| 10 | otal Permit Fees      | \$21,553 | \$26,306 | \$28,864 | \$38,426 | \$20,440 |      |     |     |     |     |     |     |
|    |                       | Jan      | Feb      | Mar      | Apr      | May      | Jun  | Jul | Aug | Sep | Oct | Nov | Dec |
| To | otal Inspections      | 115      | 114      | 153      | 108      | 111      |      |     | J   | •   |     |     |     |
|    | · · · · - p · · · · · |          |          |          |          |          |      |     |     |     |     |     |     |