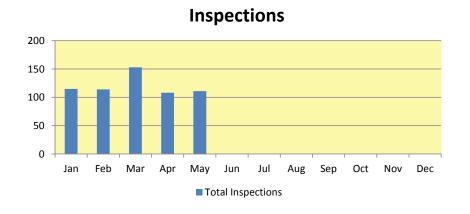

| Co | ommunity Services     |          |          |          |          |          |      |     |     |     |     |     |     |
|----|-----------------------|----------|----------|----------|----------|----------|------|-----|-----|-----|-----|-----|-----|
|    |                       | Jan      | Feb      | Mar      | Apr      | May      | Jun  | Jul | Aug | Sep | Oct | Nov | Dec |
| To | otal Permits Issued   | 112      | 132      | 174      | 122      | 146      |      |     |     |     |     |     |     |
|    |                       | Jan      | Feb      | Mar      | Apr      | May      | Jun  | Jul | Λυσ | Sep | Oct | Nov | Dec |
| _  |                       |          |          |          | •        | ,        | Juli | Jui | Aug | sep | Oct | NOV | Dec |
| 10 | otal Permit Fees      | \$21,553 | \$26,306 | \$28,864 | \$38,426 | \$20,440 |      |     |     |     |     |     |     |
|    |                       | Jan      | Feb      | Mar      | Apr      | May      | Jun  | Jul | Aug | Sep | Oct | Nov | Dec |
| To | otal Inspections      | 115      | 114      | 153      | 108      | 111      |      |     | J   | •   |     |     |     |
|    | · · · · - p · · · · · |          |          |          |          |          |      |     |     |     |     |     |     |