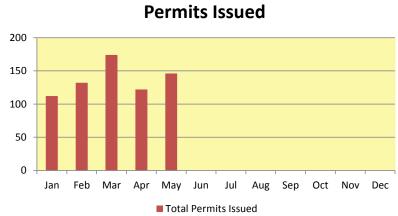

| Co | ommunity Services     |          |          |          |          |          |      |     |     |     |     |     |     |
|----|-----------------------|----------|----------|----------|----------|----------|------|-----|-----|-----|-----|-----|-----|
|    |                       | Jan      | Feb      | Mar      | Apr      | May      | Jun  | Jul | Aug | Sep | Oct | Nov | Dec |
| To | otal Permits Issued   | 112      | 132      | 174      | 122      | 146      |      |     |     |     |     |     |     |
|    |                       | Jan      | Feb      | Mar      | Apr      | May      | Jun  | Jul | Λυσ | Sep | Oct | Nov | Dec |
| _  |                       |          |          |          | •        | ,        | Juli | Jui | Aug | sep | Oct | NOV | Dec |
| 10 | otal Permit Fees      | \$21,553 | \$26,306 | \$28,864 | \$38,426 | \$20,440 |      |     |     |     |     |     |     |
|    |                       | Jan      | Feb      | Mar      | Apr      | May      | Jun  | Jul | Aug | Sep | Oct | Nov | Dec |
| To | otal Inspections      | 115      | 114      | 153      | 108      | 111      |      |     | J   | •   |     |     |     |
|    | · · · · - p · · · · · |          |          |          |          |          |      |     |     |     |     |     |     |