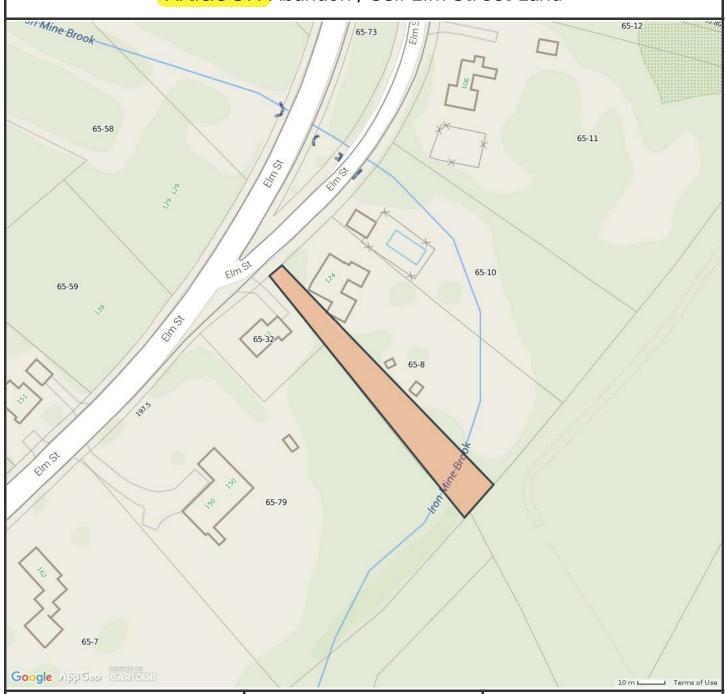

### Article 37

Motion – "We move that the town authorize the Board of Selectmen to abandon, sell or otherwise convey a parcel of land on Elm Street, shown on a Town of Hanover reference map dated April 26, 2016, as a highlighted parcel adjacent to parcel known as Map 65, parcel 8, as shown on the Hanover Assessor's maps, or take any other action relative thereto."

## Article 37: Abandon / Sell Elm Street Land

## MAP FOR REFERENCE ONLY NOT A LEGAL DOCUMENT

Town of Hanover, MA makes no claims and no warranties, expressed or implied, concerning the validity or accuracy of the GIS data presented on this map.

Parcels updated 1/1/2016 Properties updated daily