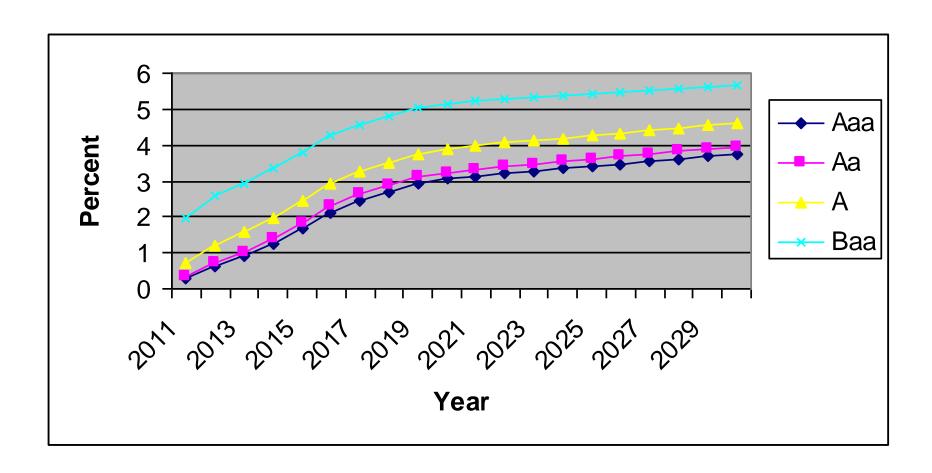

# Yield Curves By Rating

Town of Hanover, Massachusetts
Exempt Debt Service Estimated Residential Tax Rate Impact per \$1,000

■ Est. Additional Residential Tax Rate Impact per \$1,000

■ Exempt Residential Tax Rate Impact per \$1,000