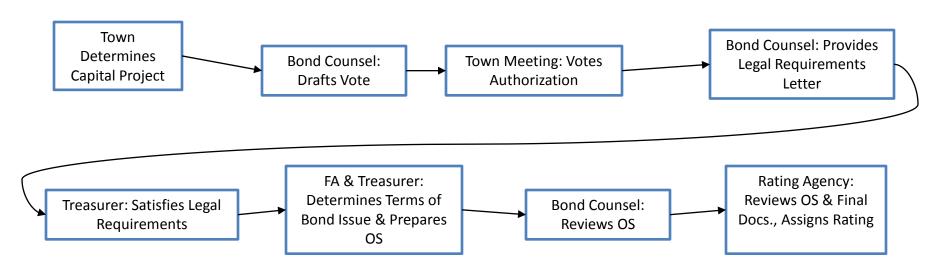

### **Presentation by FirstSouthwest**

Peter Frazier from FirstSouthwest presented a PowerPoint to the Committee entitled "Borrowing Process Overview" (see attached). It explained the process the Town of Hanover must go through to secure bond loans for capital project. It highlighted many important parts of the process including determining the capital project required, getting approval at town meeting, determining the term of bonds, the bond rating assigned, the sale of the bonds, the proceeds being credited to the Town and the Town's repayment of principal and interest on schedule. Emmanuel Dockter inquired whether the Town sometimes uses taxable bonds. Peter Frazier replied yes, sometimes if a portion of the project does not qualify for tax-exempt bonds. Peter Frazier discussed the Town of Hanover's Aa2 bond rating from Moody's Investor Service. Emmanuel Dockter asked are there Massachusetts Towns rated Aaa, this being the highest rating. Peter Frazier replied yes, around fourteen towns within Massachusetts have the highest rating. Emmanuel Dockter asked if the Town of Hanover is only re-rated when a bond is issued. Peter Frazier replied no, the Town's rating is review annually.

Abby Jeffers presented and explained various documents to the Committee *(see attached)*. These included the Town of Hanover's current Moody's Investors Service rating report, a tracking spreadsheet of Authorized Unissued Debt, a tracking spreadsheet of actual debt service, three charts projecting debt