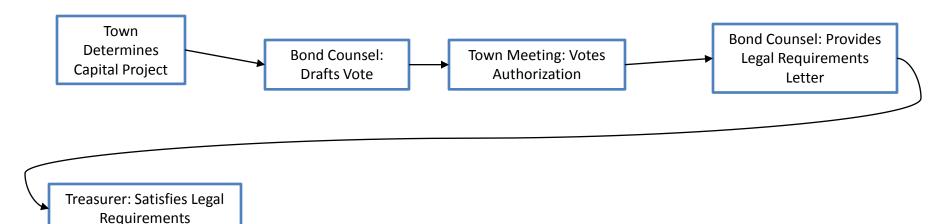

### **Presentation by FirstSouthwest**

Peter Frazier from FirstSouthwest presented a PowerPoint to the Committee entitled "Borrowing Process Overview" (see attached). It explained the process the Town of Hanover must go through to secure bond loans for capital project. It highlighted many important parts of the process including determining the capital project required, getting approval at town meeting, determining the term of bonds, the bond rating assigned, the sale of the bonds, the proceeds being credited to the Town and the Town's repayment of principal and interest on schedule. Emmanuel Dockter inquired whether the Town sometimes uses taxable bonds. Peter Frazier replied yes, sometimes if a portion of the project does not qualify for tax-exempt bonds. Peter Frazier discussed the Town of Hanover's Aa2 bond rating from Moody's Investor Service. Emmanuel Dockter asked are there Massachusetts Towns rated Aaa, this being the highest rating. Peter Frazier replied yes, around fourteen towns within Massachusetts have the highest rating. Emmanuel Dockter asked if the Town of Hanover is only re-rated when a bond is issued. Peter Frazier replied no, the Town's rating is review annually.

- Important!
  - Bond Counsel should draft or review town meeting articles and votes

- Borrowing Authorization requires 2/3 majority
- Debt Exclusion requires majority vote at regular or special town election

- Bond Counsel provides opinion on:
  - Validity of borrowing
  - Tax Exemption