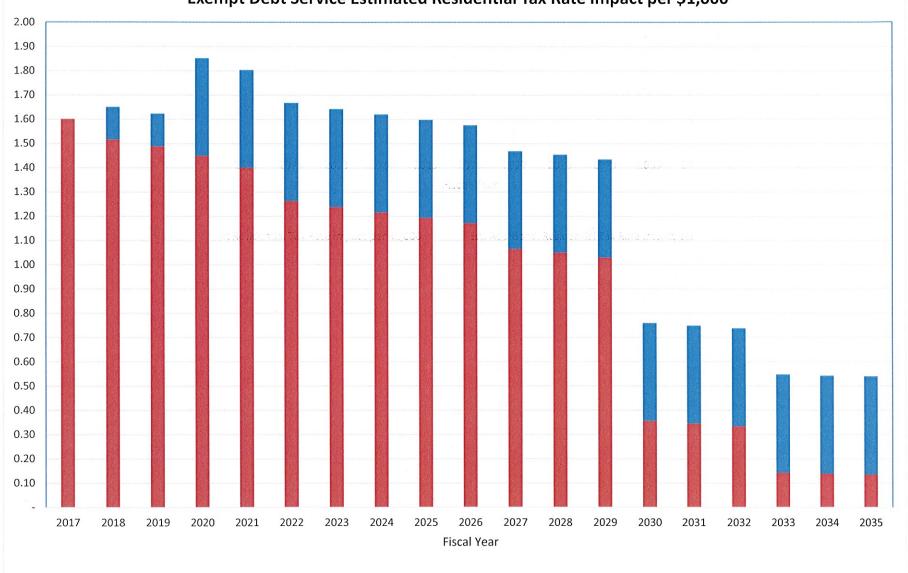

# Yield Curves By Rating

Town of Hanover, Massachusetts
Exempt Debt Service Estimated Residential Tax Rate Impact per \$1,000

■ Est. Additional Residential Tax Rate Impact per \$1,000

■ Exempt Residential Tax Rate Impact per \$1,000

# Town of Hanover, Massachusetts Sylvester School Project Debt Service and Residential Tax Impact Estimate

| Estimated MSBA Reimbursen Estimated Local Share of Proj | Estimated MSBA Reimbursement on eligible project costs:<br>Estimated Local Share of Project Costs: | Estimated Mobel Reimbursement on eng<br>Estimated Local Share of Project Costs: | ci cosis.                                      |                                                      |                                                         |                                                        |                                                                    |                                                                        |                                                        |
|---------------------------------------------------------|----------------------------------------------------------------------------------------------------|---------------------------------------------------------------------------------|------------------------------------------------|------------------------------------------------------|---------------------------------------------------------|--------------------------------------------------------|--------------------------------------------------------------------|------------------------------------------------------------------------|--------------------------------------------------------|
| Fisc                                                    | al 2016 Re                                                                                         | Fiscal 2016 Residental Assessed Valuation:                                      | d Valuation:                                   |                                                      |                                                         |                                                        |                                                                    | \$ 2,027,080,319                                                       |                                                        |
|                                                         |                                                                                                    | Ą                                                                               | В                                              | v                                                    | O                                                       | В                                                      | F = (B+E)                                                          | ຶ່ນ                                                                    | н                                                      |
| Fisc                                                    | Fiscal Year                                                                                        | Net Existing<br>Exempt Debt<br>Service                                          | Exempt Residential Tax Rate Impact per \$1,000 | Sylvester<br>School<br>Projected Debt<br>Service (1) | Est. Additional Residential Tax Rate Impact per \$1,000 | Dollar Tax<br>Impact per<br>\$100,000 of<br>Home Value | Total Exempt<br>Debt Residential<br>Tax Rate Impact<br>Per \$1,000 | Change in Total Exempt Debt Tax Rate Impact Compared to 2017 base year | Dollar Tax<br>Impact per<br>\$100,000 of<br>Home Value |
| ,,,                                                     | 2017                                                                                               | \$ 3,942,251                                                                    | \$ 1.60                                        | ( property)                                          |                                                         |                                                        | \$ 1.60                                                            | \$ 0.00                                                                |                                                        |
|                                                         | 2018                                                                                               | 3,730,637                                                                       | 1.52                                           | \$ 331,700                                           | \$ 0.13                                                 | \$ 13.47                                               | 1.65                                                               | 0.05                                                                   | 5.02                                                   |
|                                                         | 2019                                                                                               | 3,663,837                                                                       | 1.49                                           | 331,700                                              | 0.13                                                    | 13.47                                                  | 1.62                                                               | 0.02                                                                   | 2.30                                                   |
| • • • •                                                 | 2027                                                                                               | 3,443,849                                                                       | 1.40                                           | 995,400                                              | 0.40                                                    | 40.43                                                  | 1.80                                                               | 0.20                                                                   | 20.32                                                  |
|                                                         | 2022                                                                                               | 3,108,131                                                                       | 1.26                                           | 996,400                                              | 57.5 0.40                                               | 40.47                                                  | 1.67                                                               | 0.07                                                                   | 6.73                                                   |
|                                                         | 2023                                                                                               | 3,046,131                                                                       | 1.24                                           | 000'166                                              | 1.2% 0.40                                               | 40.50                                                  | 1.64                                                               | 0.04                                                                   | 4.24                                                   |
| . •                                                     | 2024                                                                                               | 2,990,931                                                                       | 121                                            | 000'266                                              | 0.40                                                    | 40.50                                                  | 1.62                                                               | 0.02                                                                   | 1.99                                                   |
|                                                         | 2025                                                                                               | 2,935,531                                                                       | 1.19                                           | 996,400                                              | 0.40                                                    | 40.47                                                  | 1.60                                                               | (0.00)                                                                 | (0.28)                                                 |
|                                                         | 2026                                                                                               | 2,882,788                                                                       | 1.17                                           | 995,200                                              | 0.40                                                    | 40.43                                                  | 1.58                                                               | (0.02)                                                                 | (2.47)                                                 |
| . ,,                                                    | 2028                                                                                               | 2,582,725                                                                       | 1.05                                           | 000'966                                              | 0.40                                                    | 40.46                                                  | 1.45                                                               | (0.15)                                                                 | (14.63)                                                |
|                                                         | 2029                                                                                               | 2,532,500                                                                       | 1.03                                           | 008'266                                              | 0.41                                                    | 40.53                                                  | 1.43                                                               | (0.17)                                                                 | (16.59)                                                |
|                                                         | 2030                                                                                               | 875,025                                                                         | 0.36                                           | 993,800                                              | 0.40                                                    | 40.37                                                  | 92.0                                                               | (0.84)                                                                 | (84.09)                                                |
|                                                         | 2031                                                                                               | 847,925                                                                         | 0.34                                           | 994,200                                              | 0.40                                                    | 40.39                                                  | 0.75                                                               | (0.85)                                                                 | (85.17)                                                |
| . ''                                                    | 2032                                                                                               | 348.725                                                                         | 0.14                                           | 009'266                                              | 0.41                                                    | 40.52                                                  | 0.55                                                               | (1.05)                                                                 | (105.31)                                               |
| .,                                                      | 2034                                                                                               | 339,231                                                                         | 0.14                                           | 995,400                                              | 379 0.40                                                | 40.43                                                  | 0.54                                                               | (1.06)                                                                 | (105.79)                                               |
|                                                         | 2035                                                                                               | 329,544                                                                         | 0.13                                           | 997,400                                              | 0.41                                                    | 40.52                                                  | 0.54                                                               | (1.06)                                                                 | (106.10)                                               |
| •                                                       | 2036                                                                                               |                                                                                 | ets con                                        | 993,400                                              | 0.40                                                    | 40.35                                                  | 0.40                                                               | (1.20)                                                                 | (119.65)                                               |
|                                                         | 2037                                                                                               |                                                                                 | ·                                              | 993,600                                              | 0.40                                                    | 40.36                                                  | 0.40                                                               | (1.20)                                                                 | (119.64)                                               |
| •                                                       | 2038                                                                                               |                                                                                 |                                                | 997,800                                              | 0.41                                                    | 40.53                                                  | 0.41                                                               | (1.19)                                                                 | (119.47)                                               |
|                                                         | 2039                                                                                               | •                                                                               |                                                | 995,800                                              | 0.40                                                    | 40.45                                                  | 0.40                                                               | (1.20)                                                                 | (119.55)                                               |
| . ,                                                     | 2040                                                                                               | · · · · · · · · · · · · · · · · · · ·                                           |                                                | 992,800                                              | 0.40                                                    | 40.33                                                  | 0.40                                                               | (1.20)                                                                 | (119.67)                                               |
|                                                         | 2041                                                                                               |                                                                                 |                                                | 993.600                                              | 0.40                                                    | 40.36                                                  | 0.40                                                               | (1.20)                                                                 | (119.64)                                               |
|                                                         | 2043                                                                                               | •                                                                               |                                                | 997,200                                              | 0.41                                                    | 40.51                                                  | 0.41                                                               | (1.19)                                                                 | (119.49)                                               |
|                                                         | 2044                                                                                               |                                                                                 | en en en                                       | 994,400                                              | 0.40                                                    | 40.39                                                  | 0.40                                                               | (1.20)                                                                 | (119.61)                                               |
|                                                         | 2045                                                                                               |                                                                                 | 1 (1) (1) (1) (1) (1) (1) (1) (1) (1) (1       | 995,400                                              | 0.40                                                    | 40.43                                                  | 0.40                                                               | (1.20)                                                                 | (119.57)                                               |
| 17                                                      | 2046                                                                                               | •                                                                               | to ear                                         | 000'566                                              | 0.40                                                    | 40.42                                                  | 0.40                                                               | (1.20)                                                                 | (119.58)                                               |
|                                                         | 2047                                                                                               |                                                                                 | 1 - 6483                                       | 993,200                                              | 0.40                                                    | 40.34                                                  | 0.40                                                               | (1.20)                                                                 | (119.66)                                               |
|                                                         |                                                                                                    | \$ 44,607,182                                                                   | 5.4 <b>5.</b> 4 55.4                           | \$ 28,529,400                                        | · / <del>20</del> 1 <b>2</b> 1                          | \$ 1,159                                               |                                                                    |                                                                        |                                                        |

<sup>(1)</sup> Estimated BAN rate of 2.0% & estimated Bond rate of 4.0%, subject to change. Tax Impact information assumes a constant assessed valuation (FY2016) and Residential/Commercial/Industrial tax rate mix.