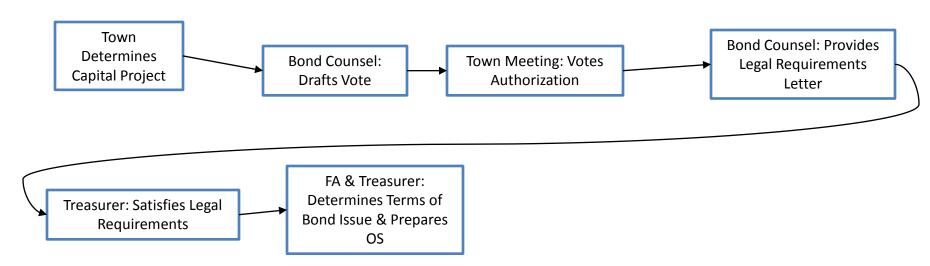

### **Presentation by FirstSouthwest**

Peter Frazier from FirstSouthwest presented a PowerPoint to the Committee entitled "Borrowing Process Overview" (see attached). It explained the process the Town of Hanover must go through to secure bond loans for capital project. It highlighted many important parts of the process including determining the capital project required, getting approval at town meeting, determining the term of bonds, the bond rating assigned, the sale of the bonds, the proceeds being credited to the Town and the Town's repayment of principal and interest on schedule. Emmanuel Dockter inquired whether the Town sometimes uses taxable bonds. Peter Frazier replied yes, sometimes if a portion of the project does not qualify for tax-exempt bonds. Peter Frazier discussed the Town of Hanover's Aa2 bond rating from Moody's Investor Service. Emmanuel Dockter asked are there Massachusetts Towns rated Aaa, this being the highest rating. Peter Frazier replied yes, around fourteen towns within Massachusetts have the highest rating. Emmanuel Dockter asked if the Town of Hanover is only re-rated when a bond is issued. Peter Frazier replied no, the Town's rating is review annually.