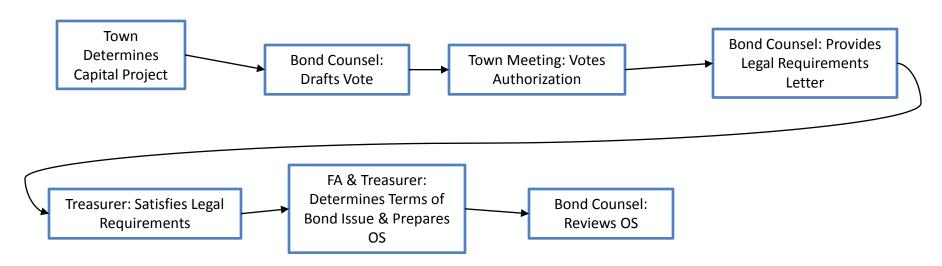

### **Presentation by FirstSouthwest**

Peter Frazier from FirstSouthwest presented a PowerPoint to the Committee entitled "Borrowing Process Overview" (see attached). It explained the process the Town of Hanover must go through to secure bond loans for capital project. It highlighted many important parts of the process including determining the capital project required, getting approval at town meeting, determining the term of bonds, the bond rating assigned, the sale of the bonds, the proceeds being credited to the Town and the Town's repayment of principal and interest on schedule. Emmanuel Dockter inquired whether the Town sometimes uses taxable bonds. Peter Frazier replied yes, sometimes if a portion of the project does not qualify for tax-exempt bonds. Peter Frazier discussed the Town of Hanover's Aa2 bond rating from Moody's Investor Service. Emmanuel Dockter asked are there Massachusetts Towns rated Aaa, this being the highest rating. Peter Frazier replied yes, around fourteen towns within Massachusetts have the highest rating. Emmanuel Dockter asked if the Town of Hanover is only re-rated when a bond is issued. Peter Frazier replied no, the Town's rating is review annually.

Abby Jeffers presented and explained various documents to the Committee *(see attached)*. These included the Town of Hanover's current Moody's Investors Service rating report, a tracking spreadsheet of Authorized Unissued Debt, a tracking spreadsheet of actual debt service, three charts projecting debt