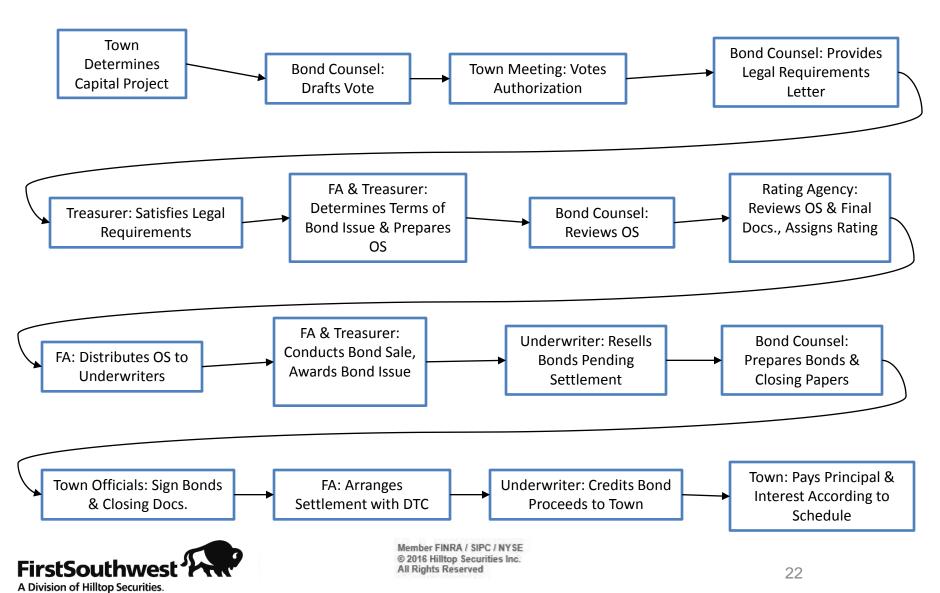

### **Presentation by FirstSouthwest**

Peter Frazier from FirstSouthwest presented a PowerPoint to the Committee entitled "Borrowing Process Overview" (see attached). It explained the process the Town of Hanover must go through to secure bond loans for capital project. It highlighted many important parts of the process including determining the capital project required, getting approval at town meeting, determining the term of bonds, the bond rating assigned, the sale of the bonds, the proceeds being credited to the Town and the Town's repayment of principal and interest on schedule. Emmanuel Dockter inquired whether the Town sometimes uses taxable bonds. Peter Frazier replied yes, sometimes if a portion of the project does not qualify for tax-exempt bonds. Peter Frazier discussed the Town of Hanover's Aa2 bond rating from Moody's Investor Service. Emmanuel Dockter asked are there Massachusetts Towns rated Aaa, this being the highest rating. Peter Frazier replied yes, around fourteen towns within Massachusetts have the highest rating. Emmanuel Dockter asked if the Town of Hanover is only re-rated when a bond is issued. Peter Frazier replied no, the Town's rating is review annually.

Abby Jeffers presented and explained various documents to the Committee *(see attached)*. These included the Town of Hanover's current Moody's Investors Service rating report, a tracking spreadsheet of Authorized Unissued Debt, a tracking spreadsheet of actual debt service, three charts projecting debt