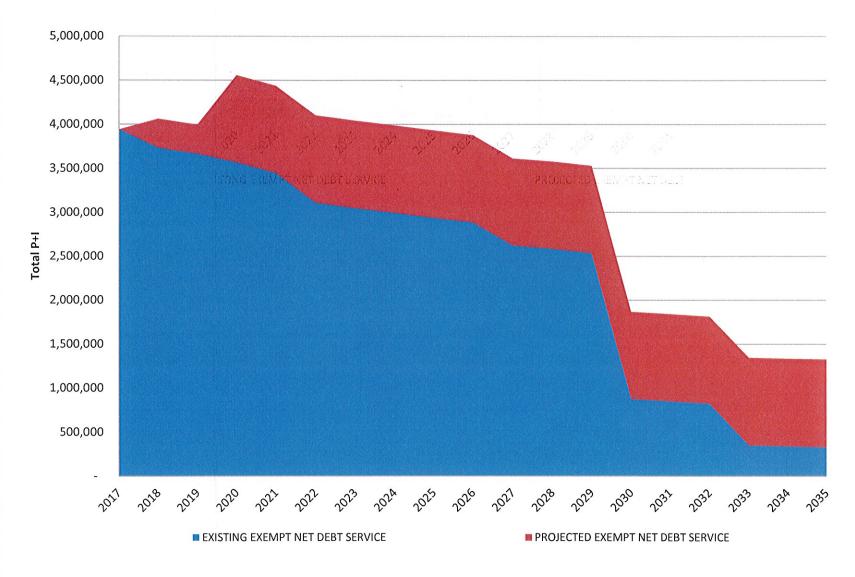

Abby Jeffers presented and explained various documents to the Committee *(see attached)*. These included the Town of Hanover's current Moody's Investors Service rating report, a tracking spreadsheet of Authorized Unissued Debt, a tracking spreadsheet of actual debt service, three charts projecting debt

service, and a spreadsheet for the Center/Sylvester School Project estimated project costs. Emmanuel Dockter asked how the borrowing required for the Center/Sylvester School Project would affect the Town's bond rating. Abby Jeffers stated that it should be looked at in a positive light since the project was planned for in advanced. Janine Smith stated that the Town keeps bond counsel and Moody's Investor Service informed of all upcoming capital projects. Emmanuel Dockter asked how the Town's free cash balance affects the bond rating. Abby Jeffers stated that having enough free cash is positive for the Town's bond rating and is considered reserve funds. Peter Frazier agreed and also stated that stabilization funds are also very positive for bond ratings. Emmanuel Dockter inquired if a certain percentage of reserves are ideal for bond ratings. Peter Frazier stated that around 5% would be a general guideline. The Committee thanked Mrs. Jeffers and Mr. Frazier for their time, and they departed at 8:14 pm.