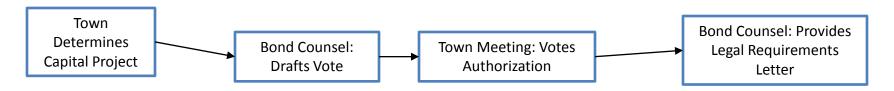

### **Presentation by FirstSouthwest**

Peter Frazier from FirstSouthwest presented a PowerPoint to the Committee entitled "Borrowing Process Overview" (see attached). It explained the process the Town of Hanover must go through to secure bond loans for capital project. It highlighted many important parts of the process including determining the capital project required, getting approval at town meeting, determining the term of bonds, the bond rating assigned, the sale of the bonds, the proceeds being credited to the Town and the Town's repayment of principal and interest on schedule. Emmanuel Dockter inquired whether the Town sometimes uses taxable bonds. Peter Frazier replied yes, sometimes if a portion of the project does not qualify for tax-exempt bonds. Peter Frazier discussed the Town of Hanover's Aa2 bond rating from Moody's Investor Service. Emmanuel Dockter asked are there Massachusetts Towns rated Aaa, this being the highest rating. Peter Frazier replied yes, around fourteen towns within Massachusetts have the highest rating. Emmanuel Dockter asked if the Town of Hanover is only re-rated when a bond is issued. Peter Frazier replied no, the Town's rating is review annually.

- Important!
  - Bond Counsel should draft or review town meeting articles and votes

- Borrowing Authorization requires 2/3 majority
- Debt Exclusion requires majority vote at regular or special town election

- Bond Counsel provides opinion on:
  - Validity of borrowing
  - Tax Exemption