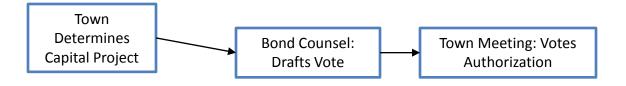

### **Presentation by FirstSouthwest**

Peter Frazier from FirstSouthwest presented a PowerPoint to the Committee entitled "Borrowing Process Overview" (see attached). It explained the process the Town of Hanover must go through to secure bond loans for capital project. It highlighted many important parts of the process including determining the capital project required, getting approval at town meeting, determining the term of bonds, the bond rating assigned, the sale of the bonds, the proceeds being credited to the Town and the Town's repayment of principal and interest on schedule. Emmanuel Dockter inquired whether the Town sometimes uses taxable bonds. Peter Frazier replied yes, sometimes if a portion of the project does not qualify for tax-exempt bonds. Peter Frazier discussed the Town of Hanover's Aa2 bond rating from Moody's Investor Service. Emmanuel Dockter asked are there Massachusetts Towns rated Aaa, this being the highest rating. Peter Frazier replied yes, around fourteen towns within Massachusetts have the highest rating. Emmanuel Dockter asked if the Town of Hanover is only re-rated when a bond is issued. Peter Frazier replied no, the Town's rating is review annually.

# Types of Notes

- Bond Anticipation Notes
- State Aid Anticipation Notes
- Federal Aid Anticipation Notes
- Revenue or Tax Anticipation Notes

Town
Determines
Capital Project

- Project Identified
- Preliminary Modeling
  - ◆ Tax Impact
  - Rate Impact