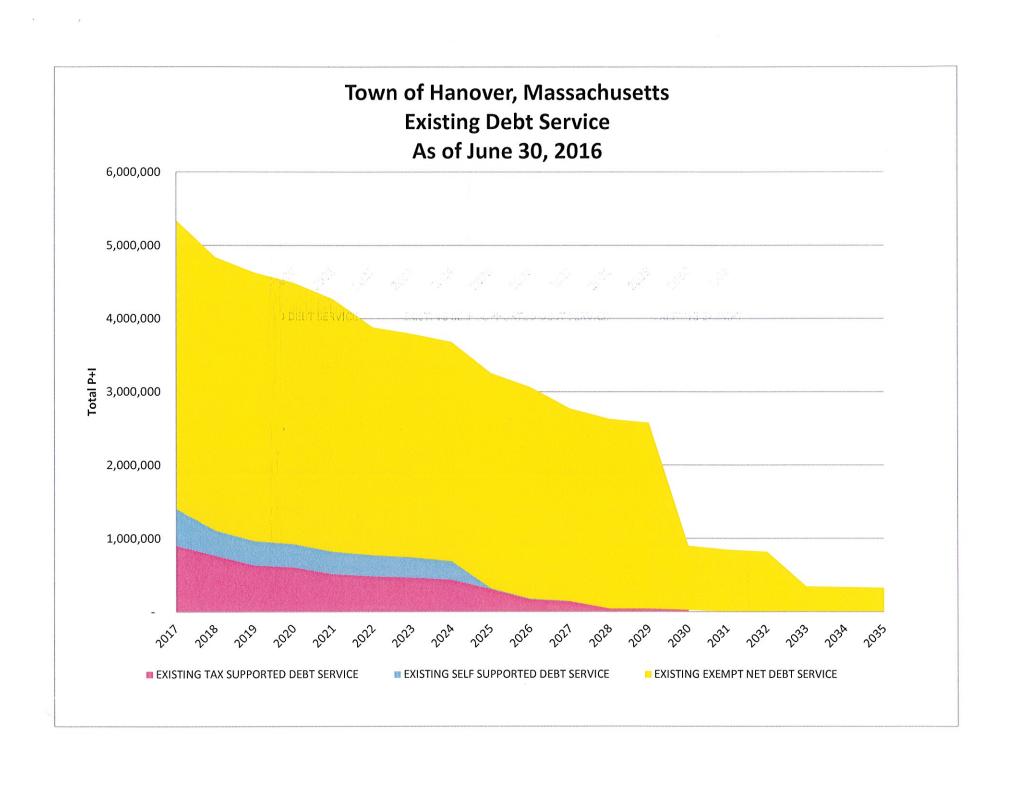

Abby Jeffers presented and explained various documents to the Committee *(see attached)*. These included the Town of Hanover's current Moody's Investors Service rating report, a tracking spreadsheet of Authorized Unissued Debt, a tracking spreadsheet of actual debt service, three charts projecting debt

service, and a spreadsheet for the Center/Sylvester School Project estimated project costs. Emmanuel Dockter asked how the borrowing required for the Center/Sylvester School Project would affect the Town's bond rating. Abby Jeffers stated that it should be looked at in a positive light since the project was planned for in advanced. Janine Smith stated that the Town keeps bond counsel and Moody's Investor Service informed of all upcoming capital projects. Emmanuel Dockter asked how the Town's free cash balance affects the bond rating. Abby Jeffers stated that having enough free cash is positive for the Town's bond rating and is considered reserve funds. Peter Frazier agreed and also stated that stabilization funds are also very positive for bond ratings. Emmanuel Dockter inquired if a certain percentage of reserves are ideal for bond ratings. Peter Frazier stated that around 5% would be a general guideline. The Committee thanked Mrs. Jeffers and Mr. Frazier for their time, and they departed at 8:14 pm.